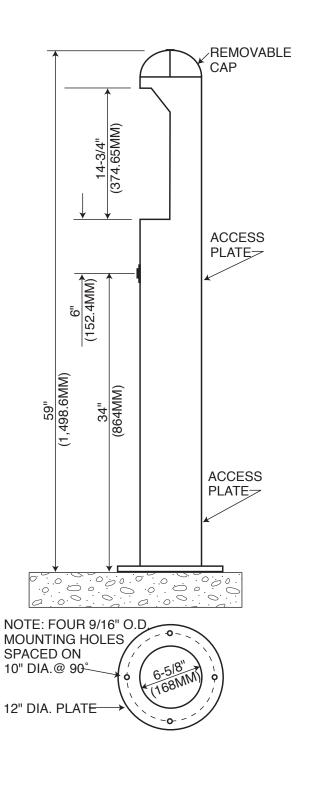

## WATER BOTTLE FILLER SPECIFICATIONS

MODEL: 7325

TYPE: Provides filtered water for reusable bottle filling.

PEDESTAL: 6-5/8" diameter steel pipe with 1/8" wall.

RECEPTOR: Powder coated metal with chrome plated brass drain plug.

FILLER SPOUT: Brushed aluminum.

VALVE: Chrome plated brass push button assembly recessed in <sup>1</sup>/<sub>2</sub>" steel plate with adjustable flow regulating valve.

MOUNTING: Surface. 12" diameter o.d. base support plate with four (4) bolt holes.

WASTE: 1-1/4" schedule 40 PVC.

SUPPLY: 1/2" reinforced vinyl tubing with 1/2" IPS hook-up and stainless steel fittings.

FINISH: Polyester powder coat.

COLOR: Green. Optional colors: red, blue, dark bronze, black, silver, sand, yellow, orange and white.

## WILLIAMS DIMENSIONAL INFORMATION

MODEL 7325 Single Pedestal Water Bottle Filler Station

NOTE: THESE ROUGH-IN DIMENSIONS MAY VARY 1/2: (13 mm) PLUS OR MINUS