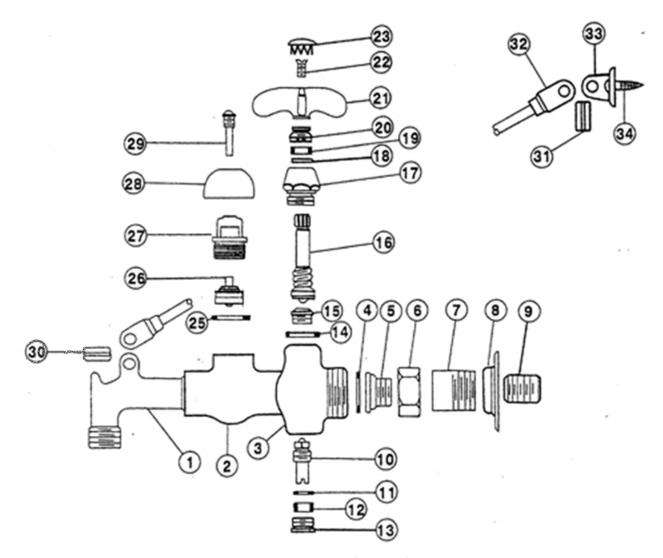

## T-10-VB AND T-15-VB SERVICE SINK FITTING

| NO. | QTY. PER | DESCRIPTION         |
|-----|----------|---------------------|
| 1   | 1        | Service Sink Nozzle |
| 2   | 1        | Vacuum Breaker Body |
| 3   | 1        | Valve Body          |
| 4   | 2        | Fibre Washer        |
| 5   | 2        | Swivel              |
| 6   | 2        | Coupling Nut        |
| 7   | 2        | Bushing             |
| 8   | 2        | Flange              |
| 9   | 2        | Nipple              |
| 10  | 2        | I.S. Spindles       |
| 11  | 2        | Brass Washer        |
| 12  | 2        | Neoprene Packing    |
| 13  | 2        | Packing Nut         |
| 14  | 2        | P.E. Washer         |
| 15  | 2        | Brass Seat          |
| 16  | 2        | Valve Spindle       |
| 17  | 2        | Hub                 |
| 18  | 2        | Brass Washer        |

| NO.  | QTY. PER | DESCRIPTION                |
|------|----------|----------------------------|
| 19   | 2        | Neoprene Packing           |
| 20   | 2        | Packing Nut                |
| 21   | 2        | Zinc Handle                |
| 22   | 2        | Handle Screw               |
| 23   | 2        | Index                      |
| 24   |          |                            |
| 25-N | 1        | O-Ring                     |
| 26-N | 1        | Vacuum Breaker Washer      |
|      |          | Assembly (Plastic)         |
| 27-N | 1        | Vacuum Breaker Hub         |
| 28   | 1        | Vacuum Breaker Cap         |
| 29-N | 1        | Vacuum Breaker Screw (Cap) |
| 30   | 1        | Brace Pin (SS)             |
| 31   | 1        | Brace Pin (SS)             |
| 32   | 1        | Brace Assembly             |
| 33   | 1        | Brace Flange               |
| 34   | 2        | Wood Screw                 |