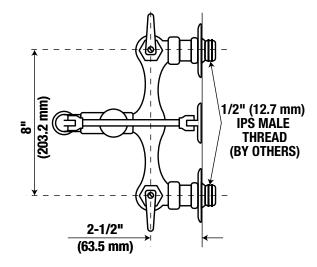

## **ROUGHING-IN MEASUREMENTS**

Service Sink Fitting with adjustable wall brace, spring checks, integral stops, vacuum breaker, and bucket hook.

Polished chrome finish T-15-VB Rough chrome finish T-10-VB

- Measurements shown are subject to revision or cancellation. Do not use superseded or obsolete leaflets.
- 2. These measurements may vary  $\pm$  1/4" (6 mm) and are for this installation only.
- 3) Flow rate is 2.5 gpm at 60 psi.