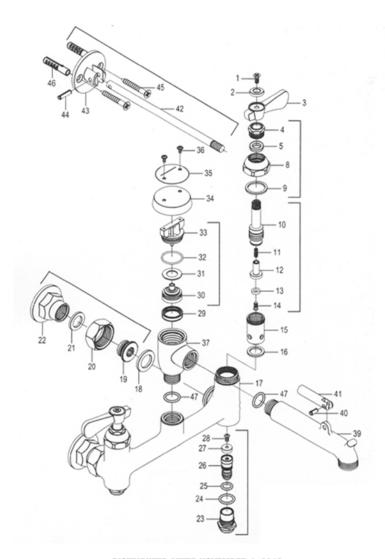

## DISTRIBUTED AFTER NOVEMBER 1. 2012 T-10-VB and T-15-VB SERVICE SINK FITTING

| NO. Q'TY PER |   | DESCRIPTION                                 |  |
|--------------|---|---------------------------------------------|--|
| 12-1         | 2 | BRASS HANDLE SCREW                          |  |
| 12-2         | 2 | POM BUTTON (COLD-BLUE I HOT-RED)            |  |
| 12-3         | 2 | ZINC LEVER HANDLE                           |  |
| 12-4         | 2 | BRASS PACKING NUT (Part 4 includes          |  |
|              |   | 5,6,7,8 & 9)                                |  |
| 12-5         | 2 | NSF RUBBER WASHER                           |  |
| 12-8         | 2 | BRASS BONNET NUT                            |  |
| 12-9         | 2 | NSF RUBBER WASHER                           |  |
| 12-10        | 2 | BRASS STEM (COLD-LH/HOT-RH) (Part 10        |  |
|              |   | includes 11,12,13 & 14)                     |  |
| 12-11        | 2 | STAINLESS STEEL SPRING                      |  |
| 12-12        | 2 | BRASS SEAT                                  |  |
| 12-13        | 2 | NSF RUBBER WASHER                           |  |
| 12-14        | 2 | BRASS SCREW                                 |  |
| 12-15        | 2 | BRASS BLOCK (COLD-LH/HOT-RH)                |  |
| 12-16        | 2 | NSF RUBBER WASHER                           |  |
| 12-17        | 1 | BRASS FAUCET BODY (* Not available as       |  |
|              |   | replacement part.)                          |  |
| 12-18        | 2 | RUBBER WASHER                               |  |
| 12-19        | 2 | BRASS INSERT (Part 19 includes 20, 21 & 22) |  |
| 12-20        | 2 | BRASS HEX. NUT                              |  |
| 12-21        | 2 | NYLON RING                                  |  |
| 12-22        | 2 | BRASS OFFSET FLANGE                         |  |
| 12-23        | 2 | BRASS STOP BLOCK (Part 23 includes          |  |
|              |   | 24,25,26,27 & 28)                           |  |
| 12-24        | 2 | RUBBER O-RING                               |  |
| 12-25        | 2 | RUBBER O-RING                               |  |

| NO. Q'TY PER |   |                                         |  |
|--------------|---|-----------------------------------------|--|
| 12-26        | 2 | BRASS STEM                              |  |
| 12-27        | 2 | RUBBER WASHER                           |  |
| 12-28        | 2 | BRASS SCREW                             |  |
| 12-29        | 1 | SILICON RING (Part 29 includes 30,31,32 |  |
|              |   | & 33)                                   |  |
| 12-30        | 1 | P.P PISTON (FLOAT)                      |  |
| 12-31        | 1 | SILICON DISK SEAL                       |  |
| 12-32        | 1 | RUBBER O-RING                           |  |
| 12-33        | 1 | PLASTIC INSERT                          |  |
| 12-34        | 1 | BRASS COVER PLATE                       |  |
| 12-35        | 1 | ALUMINUM NAME PLATE                     |  |
| 12-36        | 2 | STAINLESS STEEL SCREW                   |  |
| 12-37        | 1 | BRASS VACUUM BREAKER BODY (* Not        |  |
|              |   | available as replacement part.)         |  |
| 12-39        | 1 | BRASS SPOUT (* Not available as         |  |
|              |   | replacement part.)                      |  |
| 12-40        | 1 | STEEL SPRING PIN (* Not available as    |  |
|              |   | replacement part.)                      |  |
| 12-41        | 1 | STAINLESS BRASS CONNECTOR (* Not        |  |
|              |   | available as replacement part.)         |  |
| 12-42        | 1 | BRASS WALL BRACE (Part 42 includes 43   |  |
|              |   | & 44)                                   |  |
| 12-43        | 1 | ZINC WALL FLANGE                        |  |
| 12-44        | 1 | STAINLESS STEEL SPRING PIN              |  |
| 12-45        | 2 | STAINLESS STEEL WALL SCREW              |  |
| 12-46        | 2 | PLASTIC ANCHOR                          |  |
| 12-47        | 2 | RUBBER O-RING                           |  |