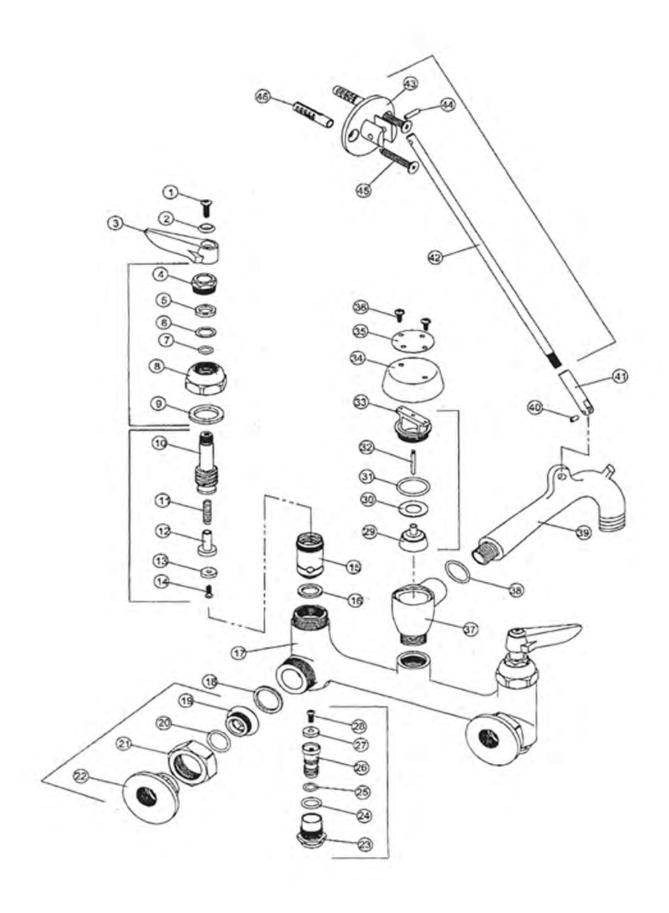

## T-10-VB AND T-15-VB SERVICE SINK FITTING

| NO. | QTY. PER | DESCRIPTION         |
|-----|----------|---------------------|
| 1   | 1        | Service Sink Nozzle |
| 2   | 1        | Vacuum Breaker Body |
| 3   | 1        | Valve Body          |
| 4   | 2        | Fibre Washer        |
| 5   | 2        | Swivel              |
| 6   | 2        | Coupling Nut        |
| 7   | 2        | Bushing             |
| 8   | 2        | Flange              |
| 9   | 2        | Nipple              |
| 10  | 2        | I.S. Spindles       |
| 11  | 2        | Brass Washer        |
| 12  | 2        | Neoprene Packing    |
| 13  | 2        | Packing Nut         |
| 14  | 2        | P.E. Washer         |
| 15  | 2        | Brass Seat          |
| 16  | 2        | Valve Spindle       |
| 17  | 2        | Hub                 |
| 18  | 2        | Brass Washer        |

| NO.  | QTY. PER | DESCRIPTION                |
|------|----------|----------------------------|
| 19   | 2        | Neoprene Packing           |
| 20   | 2        | Packing Nut                |
| 21   | 2        | Zinc Handle                |
| 22   | 2        | Handle Screw               |
| 23   | 2        | Index                      |
| 24   |          |                            |
| 25-N | 1        | O-Ring                     |
| 26-N | 1        | Vacuum Breaker Washer      |
|      |          | Assembly (Plastic)         |
| 27-N | 1        | Vacuum Breaker Hub         |
| 28   | 1        | Vacuum Breaker Cap         |
| 29-N | 1        | Vacuum Breaker Screw (Cap) |
| 30   | 1        | Brace Pin (SS)             |
| 31   | 1        | Brace Pin (SS)             |
| 32   | 1        | Brace Assembly             |
| 33   | 1        | Brace Flange               |
| 34   | 2        | Wood Screw                 |

## DISTRIBUTED AFTER NOVEMBER 1. 2012 T-10-VB and T-15-VB SERVICE SINK FITTING

| NO. Q'TY PER |   | DESCRIPTION                                 |  |
|--------------|---|---------------------------------------------|--|
| 12-1         | 2 | BRASS HANDLE SCREW                          |  |
| 12-2         | 2 | POM BUTTON (COLD-BLUE I HOT-RED)            |  |
| 12-3         | 2 | ZINC LEVER HANDLE                           |  |
| 12-4         | 2 | BRASS PACKING NUT (Part 4 includes          |  |
|              |   | 5,6,7,8 & 9)                                |  |
| 12-5         | 2 | NSF RUBBER WASHER                           |  |
| 12-8         | 2 | BRASS BONNET NUT                            |  |
| 12-9         | 2 | NSF RUBBER WASHER                           |  |
| 12-10        | 2 | BRASS STEM (COLD-LH/HOT-RH) (Part 10        |  |
|              |   | includes 11,12,13 & 14)                     |  |
| 12-11        | 2 | STAINLESS STEEL SPRING                      |  |
| 12-12        | 2 | BRASS SEAT                                  |  |
| 12-13        | 2 | NSF RUBBER WASHER                           |  |
| 12-14        | 2 | BRASS SCREW                                 |  |
| 12-15        | 2 | BRASS BLOCK (COLD-LH/HOT-RH)                |  |
| 12-16        | 2 | NSF RUBBER WASHER                           |  |
| 12-17        | 1 | BRASS FAUCET BODY (* Not available as       |  |
|              |   | replacement part.)                          |  |
| 12-18        | 2 | RUBBER WASHER                               |  |
| 12-19        | 2 | BRASS INSERT (Part 19 includes 20, 21 & 22) |  |
| 12-20        | 2 | BRASS HEX. NUT                              |  |
| 12-21        | 2 | NYLON RING                                  |  |
| 12-22        | 2 | BRASS OFFSET FLANGE                         |  |
| 12-23        | 2 | BRASS STOP BLOCK (Part 23 includes          |  |
|              |   | 24,25,26,27 & 28)                           |  |
| 12-24        | 2 | RUBBER O-RING                               |  |
| 12-25        | 2 | RUBBER O-RING                               |  |

| NO. Q'TY PER |   |                                         |  |
|--------------|---|-----------------------------------------|--|
| 12-26        | 2 | BRASS STEM                              |  |
| 12-27        | 2 | RUBBER WASHER                           |  |
| 12-28        | 2 | BRASS SCREW                             |  |
| 12-29        | 1 | SILICON RING (Part 29 includes 30,31,32 |  |
|              |   | & 33)                                   |  |
| 12-30        | 1 | P.P PISTON (FLOAT)                      |  |
| 12-31        | 1 | SILICON DISK SEAL                       |  |
| 12-32        | 1 | RUBBER O-RING                           |  |
| 12-33        | 1 | PLASTIC INSERT                          |  |
| 12-34        | 1 | BRASS COVER PLATE                       |  |
| 12-35        | 1 | ALUMINUM NAME PLATE                     |  |
| 12-36        | 2 | STAINLESS STEEL SCREW                   |  |
| 12-37        | 1 | BRASS VACUUM BREAKER BODY (* Not        |  |
|              |   | available as replacement part.)         |  |
| 12-39        | 1 | BRASS SPOUT (* Not available as         |  |
|              |   | replacement part.)                      |  |
| 12-40        | 1 | STEEL SPRING PIN (* Not available as    |  |
|              |   | replacement part.)                      |  |
| 12-41        | 1 | STAINLESS BRASS CONNECTOR (* Not        |  |
|              |   | available as replacement part.)         |  |
| 12-42        | 1 | BRASS WALL BRACE (Part 42 includes 43   |  |
|              |   | & 44)                                   |  |
| 12-43        | 1 | ZINC WALL FLANGE                        |  |
| 12-44        | 1 | STAINLESS STEEL SPRING PIN              |  |
| 12-45        | 2 | STAINLESS STEEL WALL SCREW              |  |
| 12-46        | 2 | PLASTIC ANCHOR                          |  |
| 12-47        | 2 | RUBBER O-RING                           |  |