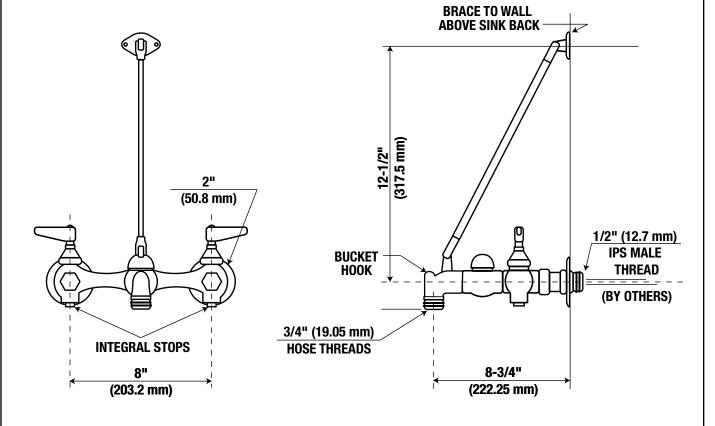

## **ROUGHING-IN MEASUREMENTS**

Service Sink Fitting with adjustable wall brace, spring checks, integral stops, vacuum breaker, and bucket hook.

Polished chrome finish T-15-VB Rough chrome finish T-10-VB

- Measurements shown are subject to revision or cancellation. Do not use superseded or obsolete leaflets.
- 2. These measurements may vary  $\pm$  1/4" (6 mm) and are for this installation only.
- 3) Flow rate is 2.5 gpm at 60 psi.