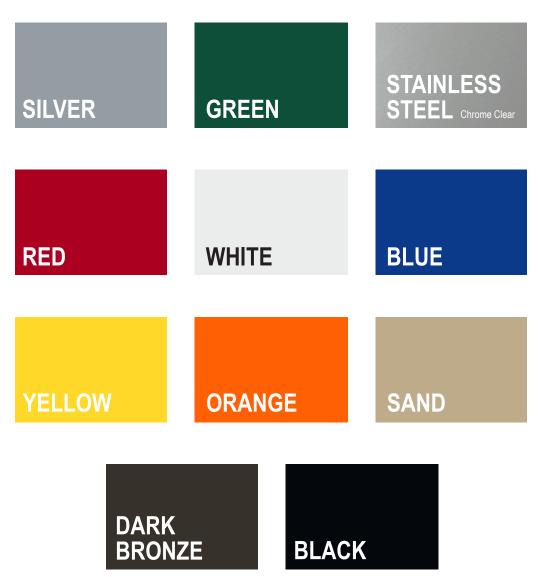

## COLOR SELECTION

Stern-Williams offers a wide variety of color options for your fountains and shower units. Whether you desire a color to complement your space or a specific color for a project, Stern-Williams has you covered.

Each product is made to withstand the harshest elements with a durable polyester powder coating. Choose from 11 alluring finishes.

Colors may appear different when displayed on a monitor screen or printed from a website or literature. Colors featured are a representation and may vary from the actual color, sheen and appearance. If you are trying to match a color, please contact Stern-Williams for an actual powder-coated sample.