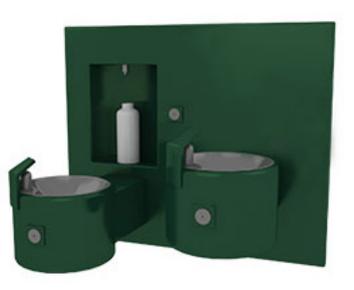

# MODEL 7320 DUAL DRINKING AND BOTTLE FILLER STATION

Designed to be a convenient station to refill reusable water bottles with filtered water. Combination wall mounted filtered water bottle filler and handicap accessible drinking fountains.

## **FEATURES**

- Stainless steel bottom plate comes standard
- Access plates are vandal resistant and provide easy maintenance
- Push button chrome plated brass valve recessed in 3/8" steel plate
- Steel bubbler guard(s) and chrome plated brass bubbler
- Adjustable flow regulation
- Heavy 3/8" sheet steel arm
- 18 gauge brush finished stainless steel receptor with a vandal resistant chrome plated brass drain plug
- Stainless steel supply fittings connected to reinforced tubing
- Woodland green powder coat finish with optional colors and stainless steel (-SS) available
- In-line mesh screen strainer
- Replaceable in-line water filter
- 10-3/4" diameter steel pipe(s) with 3/16" wall thickness
- Delivers 8.0 GPH of chilled water refreshment
- Supply complete with 1/2" IPS lock shield screwdriver stop
- 1-1/4" IPS waste pipes included with every fountain