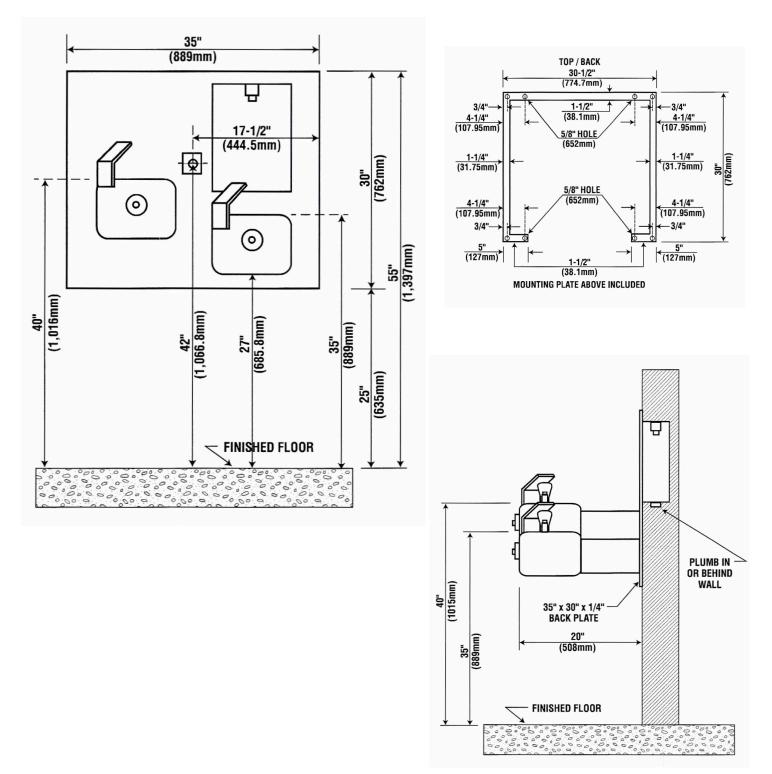

## DIMENSIONS

All dimensions subject to manufacturing variance of plus or minus 1/4'' (6 mm)

**7320** 309"H x 20 3/4"L

### 7320-RV