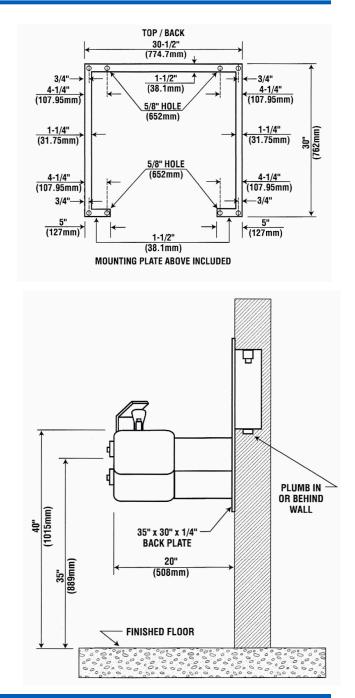

## DIMENSIONS

All dimensions subject to manufacturing variance of plus or minus 1/4'' (6 mm)

**7320** 309"H x 20 3/4"L