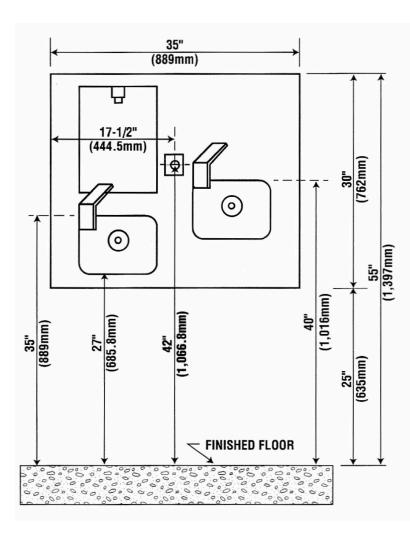

## DIMENSIONS

All dimensions subject to manufacturing variance of plus or minus 1/4'' (6 mm)

**7320** 309"H x 20 3/4"L