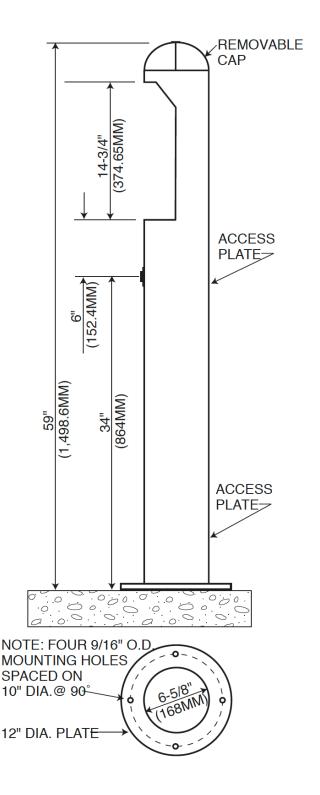

## DIMENSIONS

All dimensions subject to manufacturing variance of plus or minus 1/4" (6 mm)

**7325** 59"H x 6-5/8" Dia

7325