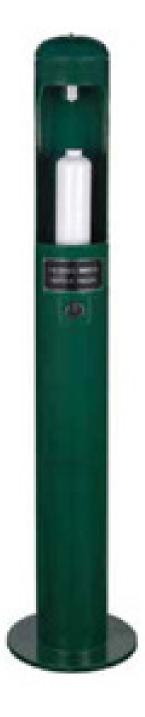

# MODEL 7325 SINGLE WATER BOTTLE FILLER STATION

Designed to be a convenient station to refill reusable water bottles with filtered water.

#### **FEATURES** -

- Column is fabricated from one piece steel pipe and all exposed parts are recessed in welded steel plates
- Mounting plate comes standard
- Access plates are vandal resistant and provide easy maintenance
- Adjustable flow regulation
- 18 gauge brush finished stainless steel receptor with a vandal resistant chrome plated brass drain plug
- Stainless steel supply fittings connected to reinforced tubing
- Woodland green powder coat finish with optional colors and stainless steel (-SS) available
- In-line mesh screen strainer
- Replaceable in-line water filter
- 6-5/8" diameter steel pipe with 1/8" wall thickness
- Delivers 8.0 GPH of chilled water refreshment
- 1-1/4" IPS waste pipes included with every fountain
- In-ground bury
- Surface type with mounting plate welded to pedestal