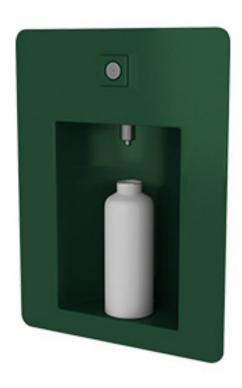

## MODEL 7335 RECESSED WALL MOUNTED BOTTLE FILLER

Fill your bottle with a gravity-type spout and a recessed push-button with flow adjustment. Designed to be a convenient station to refill reusable water bottles with filtered water

## **FEATURES**

- Mounting plate comes standard
- Access plates are vandal resistant and provide easy maintenance
- Push button chrome plated brass valve recessed in 3/8" steel plate
- Stainless steel supply fittings connected to reinforced tubing
- Woodland green powder coat finish with optional colors and stainless steel (-SS) available
- In-line mesh screen strainer
- Replaceable in-line water filter
- Delivers 8 0 GPH of chilled water refreshment
- Supply complete with 1/2" IPS lock shield screwdriver stop
- 1-1/4" IPS waste pipes included with every fountain