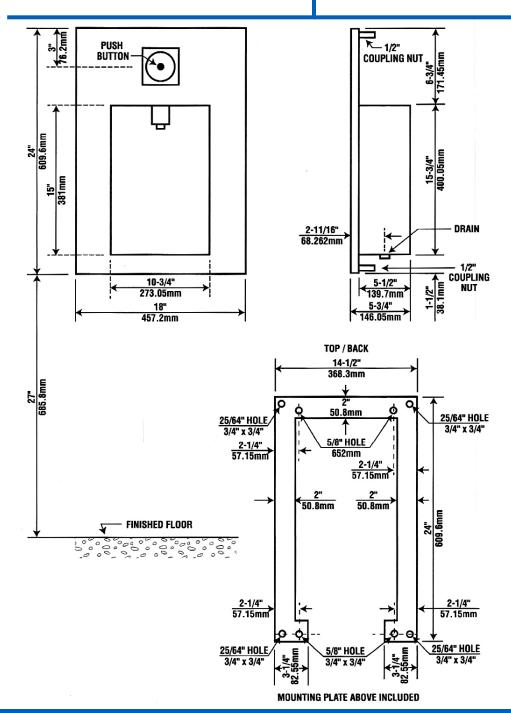

## **DIMENSIONS**

All dimensions subject to manufacturing variance of plus or minus 1/4" (6 mm)

**7335** 24"H x 18"W

7335 -