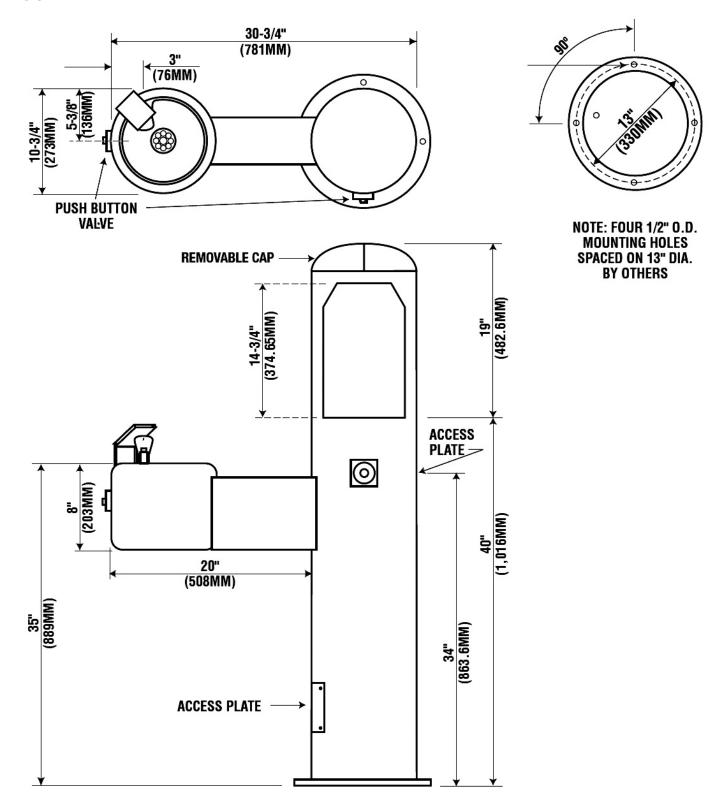

# **Optional**

- **90:** Pet fountain
- Ss: Stainless steel finish

### **DIMENSIONS** —

All dimensions subject to manufacturing variance of plus or minus 1/4" (6 mm)

**7700** 59"H x 10-3/4"W x 30-3/4"L

# 7700-90