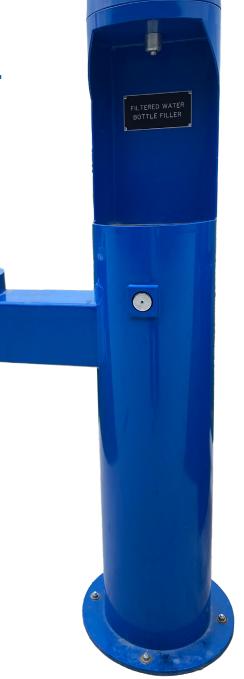

# MODEL 7700 PEDESTAL BOTTLE FILLER AND DRINKING FOUNTAIN

Fill your bottle with a gravity-type spout and a recessed push-button with flow adjustment. The Model 7700 comes with a drinking fountain and has the option to add on a pet fountain.

#### FEATURES -

- Column is fabricated from one piece steel pipe and all exposed parts are recessed in welded steel plates
- Mounting plate comes standard
- Access plates are vandal resistant and provide easy maintenance
- Push button chrome plated brass valve recessed in 3/8" steel plate
- Steel bubbler guard(s) and chrome plated brass bubbler
- Adjustable flow regulation
- Heavy 3/8" sheet steel arm
- 18 gauge brush finished stainless steel receptor with a vandal resistant chrome plated brass drain plug
- Stainless steel supply fittings connected to reinforced tubing
- Woodland green powder coat finish with optional colors and stainless steel (-SS) available
- In-line mesh screen strainer
- Replaceable in-line water filter
- 10-3/4" diameter steel pipe(s) with 3/16" wall thickness
- Delivers 8.0 GPH of chilled water refreshment
- Supply complete with 1/2" IPS lock shield screwdriver stop
- 1-1/4" IPS waste pipes included with every fountain