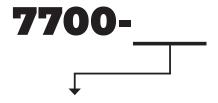

### **DIMENSIONS** —

All dimensions subject to manufacturing variance of plus or minus 1/4" (6 mm)

**7700** 59"H x 10-3/4"W x 30-3/4"L

# 7700