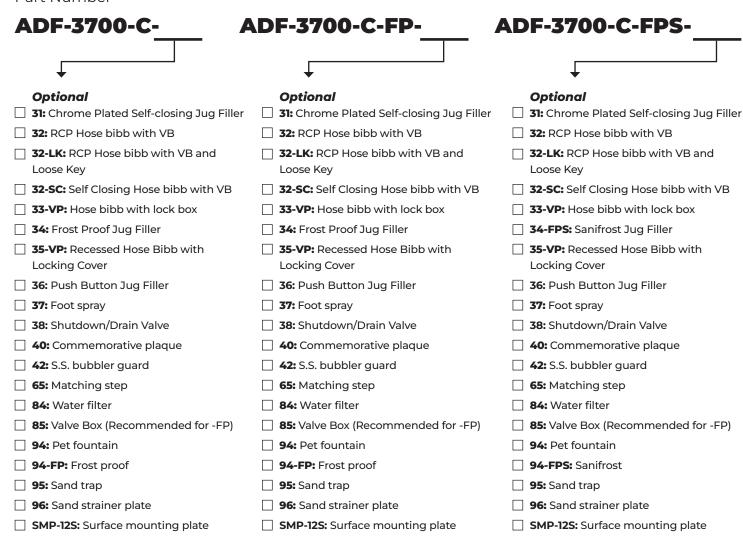

(Shown above) Model ADF-3700-C-94

13920 Cypress Lane Grandview, MO 64030 | 913-362-5635 | sternwilliams.com

**ORDERING OPTIONS** 

Part Number

\*A maximum of 3 options may be added to a fountain.

**ORDERING OPTIONS** 

Part Number

\*A maximum of 3 options may be added to a fountain.