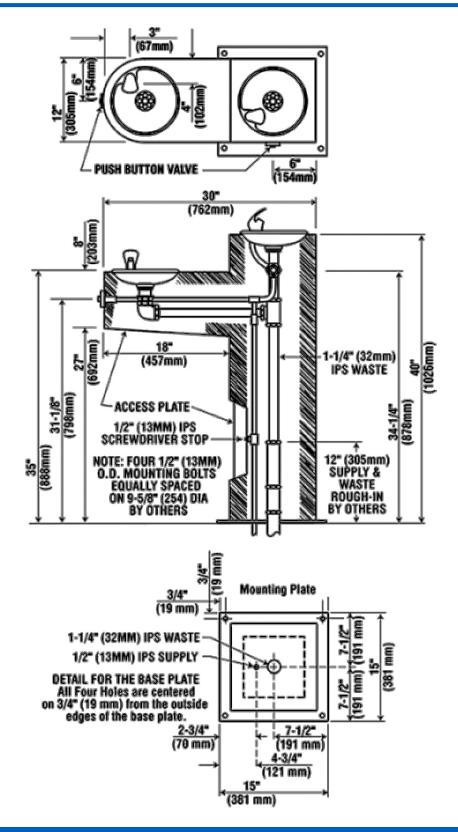

## **DIMENSIONS** -

All dimensions subject to manufacturing variance of plus or minus 1/4" (6 mm)

ADF-3700-C 40"H x 12"W x 30"L with 15" / square base, Colorama, light etched
ADF-3701-C 40"H x 12"W x 30"L with 15" / square base, Colorama, medium etched
ADF-3700-Q 40"H x 12"W x 30"L with 15" / square base, Quiet Creek, light etched
ADF-3701-Q 40"H x 12"W x 30"L with 15" / square base, Quiet Creek, medium etched