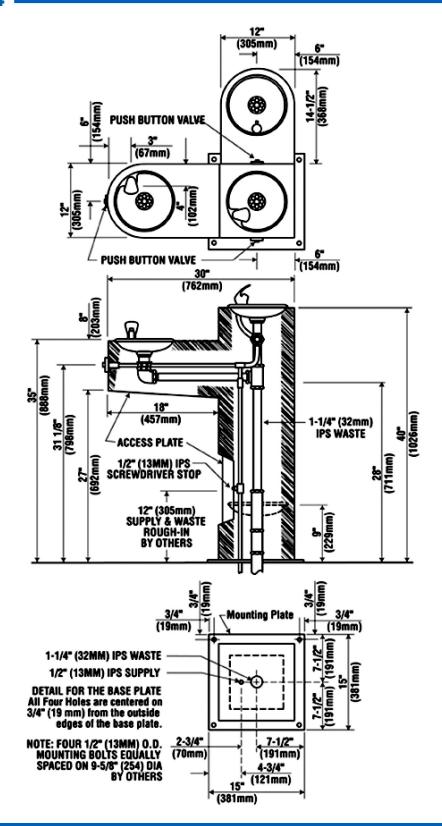

## **DIMENSIONS** -

All dimensions subject to manufacturing variance of plus or minus 1/4" (6 mm)

ADF-3700-C 40"H x 12"W x 30"L with 15" / square base, Colorama, light etched
ADF-3701-C 40"H x 12"W x 30"L with 15" / square base, Colorama, medium etched
ADF-3700-Q 40"H x 12"W x 30"L with 15" / square base, Quiet Creek, light etched
ADF-3701-Q 40"H x 12"W x 30"L with 15" / square base, Quiet Creek, medium etched