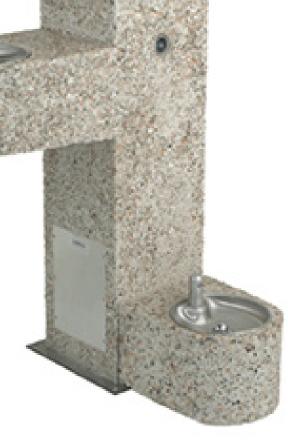

## MODEL ADF-3700-C & ADF-3701-C DUAL AGGREGATE FOUNTAIN

These all-purpose fountains are ideal for high traffic and maintain a great finish in rough environments. Delivers 8.0 GPH of chilled water refreshment. Surface type with mounting plate welded to pedestal.

(Shown above) Model ADF-3700-C-94

13920 Cypress Lane Grandview, MO 64030 | 913-362-5635 | sternwilliams.com

**ORDERING OPTIONS** 

Part Number

\*A maximum of 3 options may be added to a fountain.

**ORDERING OPTIONS** 