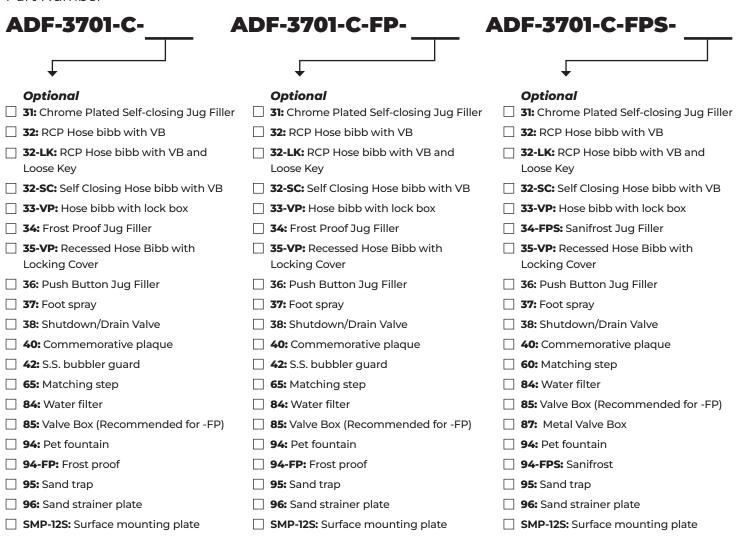

(Shown above) Model ADF-3700-C-94

13920 Cypress Lane Grandview, MO 64030 | 913-362-5635 | sternwilliams.com

**ORDERING OPTIONS** 

Part Number

\*A maximum of 3 options may be added to a fountain.

**ORDERING OPTIONS** 

Part Number

\*A maximum of 3 options may be added to a fountain.