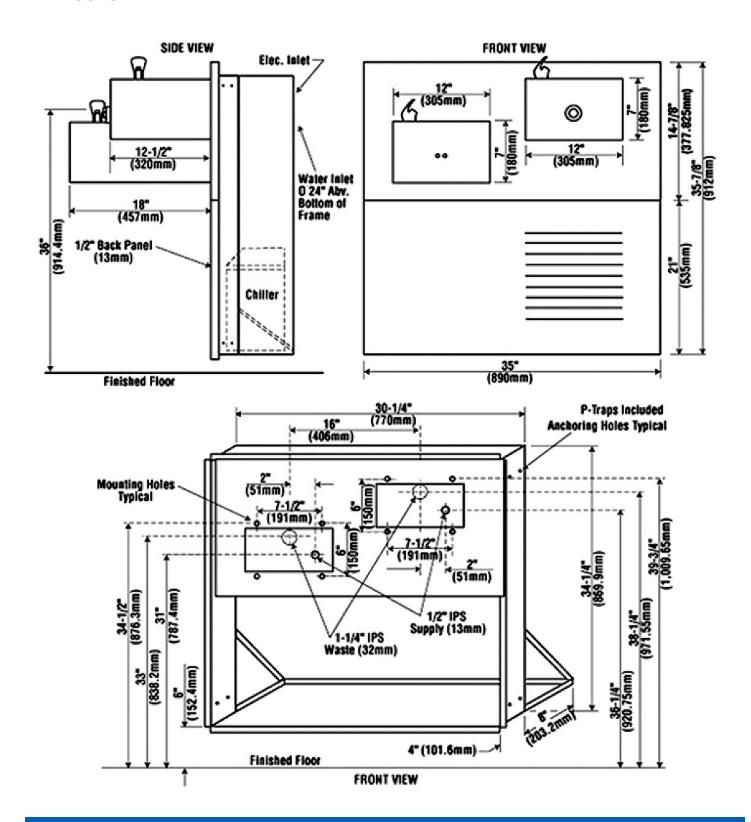

#### **DIMENSIONS** -

All dimensions subject to manufacturing variance of plus or minus 1/4" (6 mm)

**BFR-6000** 35-7/8"H x 35"W with 18-1/2" extension

**BFR-6025** 35-7/8"H x 35"W with 18-1/2" extension. Recesses into wall: 12"