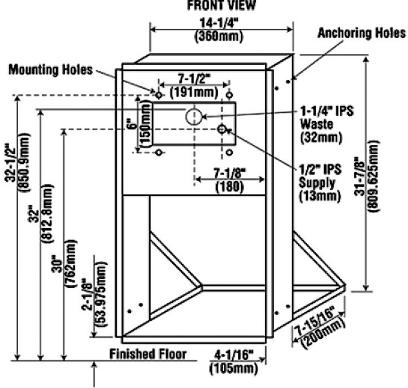

**BFR-6050** 33-1/2"H x 19"W with 18-1/2" extension. Recesses into wall: 12"

**BFR-6075** 33-1/2"H x 19"W with 18-1/2" extension. Recesses into wall: 12"