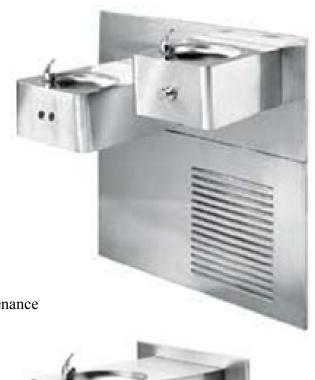

# **MODEL BFR** WALL MOUNTED REFRIGERATED FOUNTAINS

Our line of stainless steel, wall mounted, refrigerated drinking fountains are versatile for what you need with a traditional beveled front and push button on front panel.

Model BFR-6000 is a two level fountain with push button

Model BFR-6025 is a two level fountain with sensor

Model BFR-6050 is a single level fountain with push button

Model BFR-6075 is a single level fountain with sensor

(Shown from top to bottom) Model BFR-6025, BFR-6050