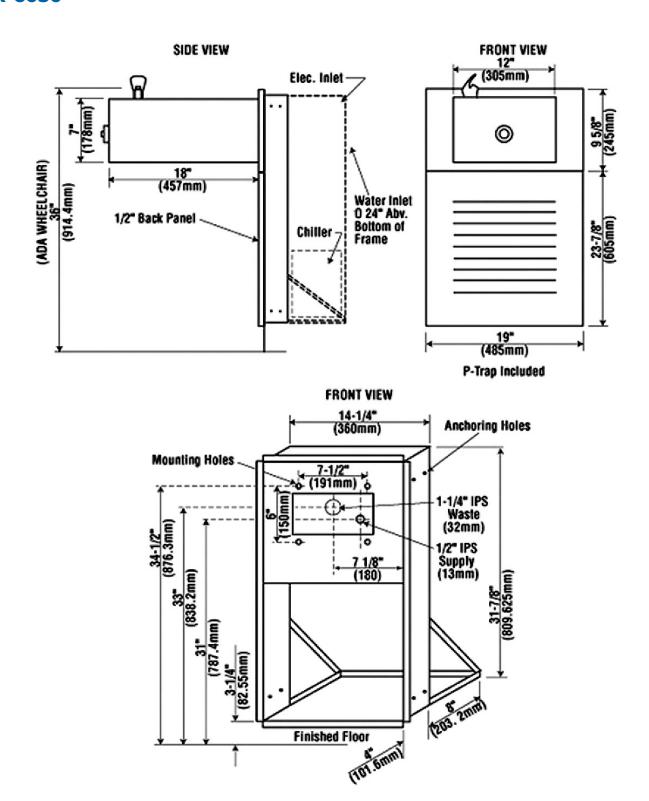

#### **DIMENSIONS** -

All dimensions subject to manufacturing variance of plus or minus 1/4" (6 mm)

**BFR-6000** 35-7/8"H x 35"W with 18-1/2" extension

**BFR-6025** 35-7/8"H x 35"W with 18-1/2" extension. Recesses into wall: 12"

**BFR-6050** 33-1/2"H x 19"W with 18-1/2" extension. Recesses into wall: 12"

**BFR-6075** 33-1/2"H x 19"W with 18-1/2" extension. Recesses into wall: 12"