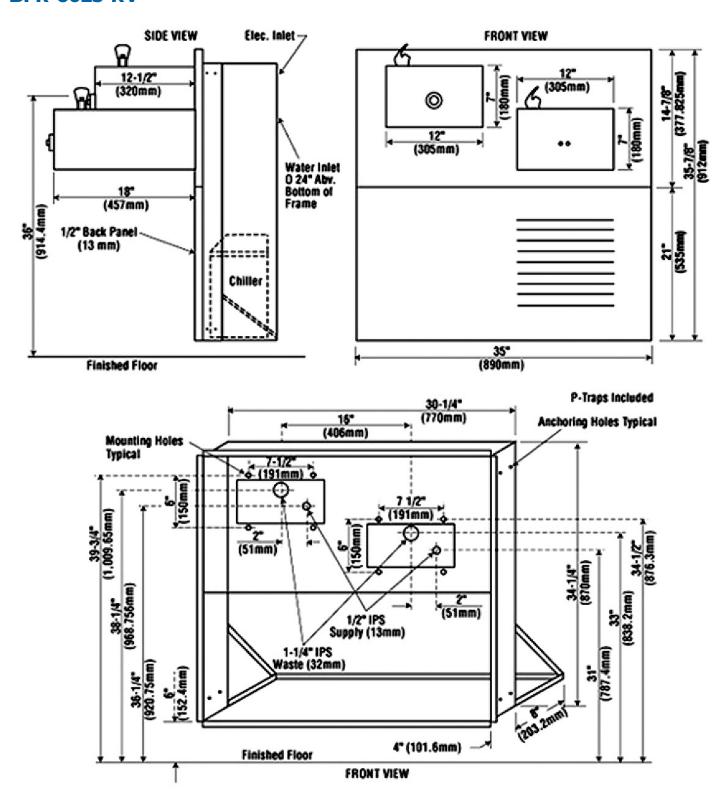

#### **DIMENSIONS** -

All dimensions subject to manufacturing variance of plus or minus 1/4" (6 mm)

**BFR-6000** 35-7/8"H x 35"W with 18-1/2" extension

**BFR-6025** 35-7/8"H x 35"W with 18-1/2" extension. Recesses into wall: 12"

#### **BFR-6025-RV**