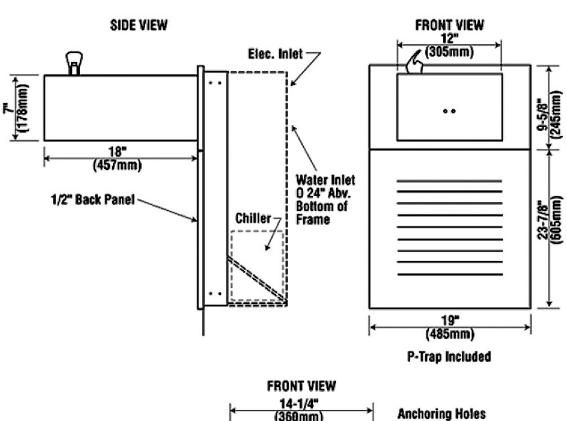

**BFR-6050** 33-1/2"H x 19"W with 18-1/2" extension. Recesses into wall: 12"

**BFR-6075** 33-1/2"H x 19"W with 18-1/2" extension. Recesses into wall: 12"