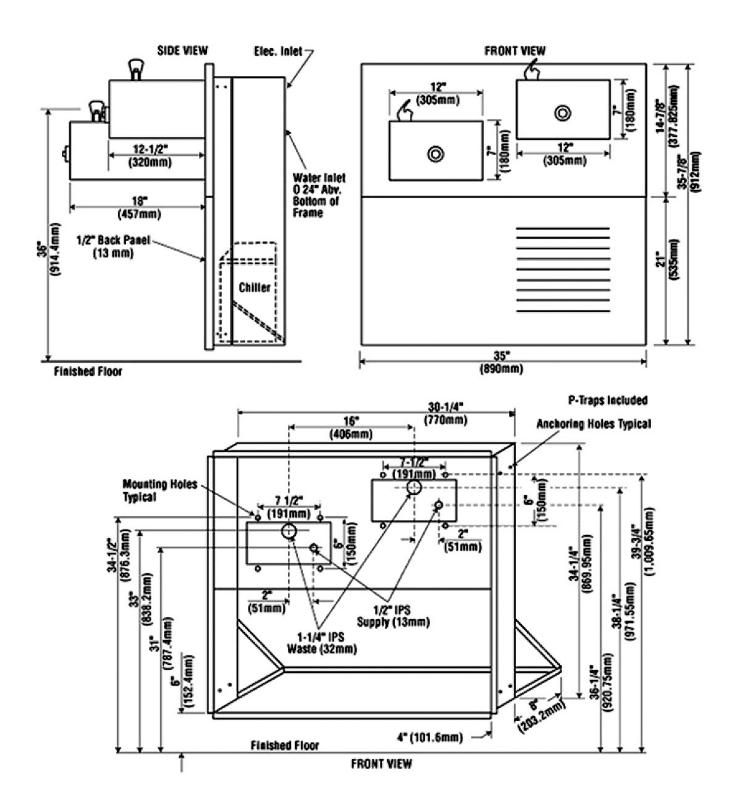

#### **DIMENSIONS** -

All dimensions subject to manufacturing variance of plus or minus 1/4" (6 mm)

**BFR-6000** 35-7/8"H x 35"W with 18-1/2" extension

**BFR-6025** 35-7/8"H x 35"W with 18-1/2" extension. Recesses into wall: 12"