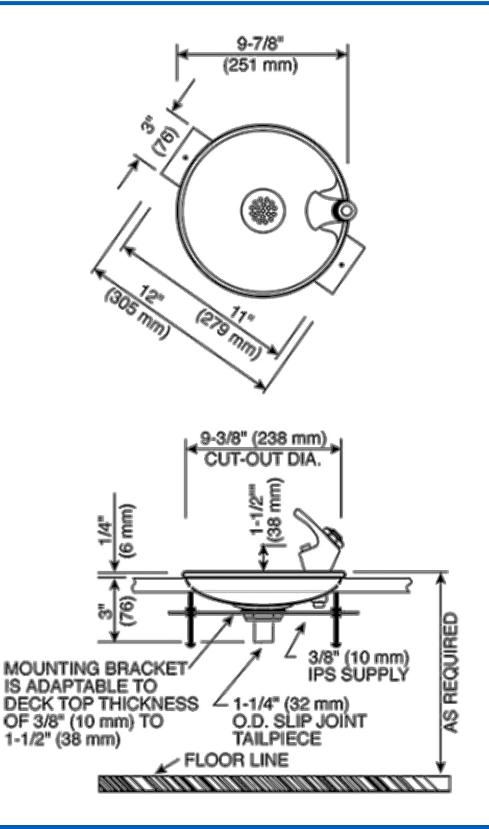

## **DIMENSIONS** -

All dimensions subject to manufacturing variance of plus or minus 1/4" (6 mm)

**DMF-610** 9-3/8"W x 3-5/8"H **DMF-620** 9-3/8"W x 7-1/2"H

#### **DMF-610** -

**DMF-620** 