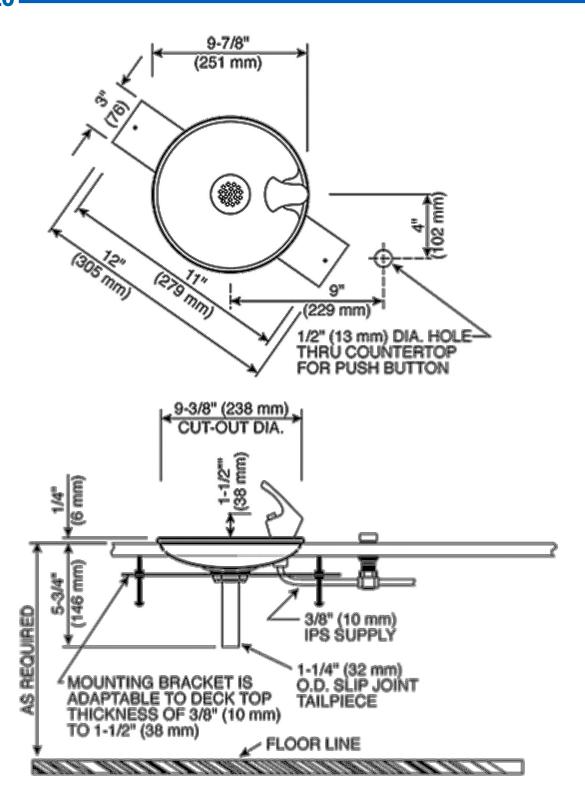

## **DIMENSIONS** -

All dimensions subject to manufacturing variance of plus or minus 1/4" (6 mm)

**DMF-610** 9-3/8"W x 3-5/8"H **DMF-620** 9-3/8"W x 7-1/2"H

#### **DMF-610** -

**DMF-620** 