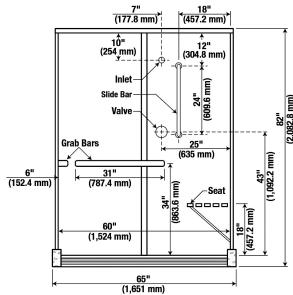

# MODEL HSC-143, HSC-145, HSC-630, HSC-660

COMPLETE SHOWER CABINET PHYSICALLY CHALLENGED TRANSFER MODELS

We suggest a floor drain at the entrance to this model. Terrazzo floor has stainless steel cap and 1/2" entry when installed according to instruction. Standard wall finish is white powder coated metal. Includes S-140-SS pressure balanced valve, with separate stops. Hand held showerhead with swivel fitting, 69" flexible C.P. brass hose, and in-line vacuum breaker. Stainless steel curtain rod, GSA approved curtain. Retractable handicapped shower seat with stainless steel frame. Two stainless steel grab bars with concealed mounting.

• Specify R or L hand drilling

(Shown above) Model HSC-143

# **DIMENSIONS** -

All dimensions subject to manufacturing variance of plus or minus 1/4" (6 mm)

**HSC-143** 40x40x82"

**HSC-145** 40x48x82"

**HSC-630** 65x33x82"

**HSC-660** 65x39x82"

(1016mm)