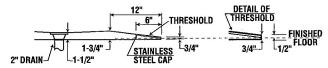

# FOR CORRECT INSTALLATION:

- 1. ESTABLISH PROPER CLEARANCE BETWEEN SHOWER BASE AND WALLS.
- 2. SET SHOWER BASE ON MORTAR BED AND CAREFULLY LEVEL TO AVOID PROBLEMS OF UNEVEN SUB FLOOR.

- This style floor was designed to be set 1/4" deep from the top of the finished floor.
- 2. It is recommend that a floor drain at or near the entrance be included.
- 3. Collapsible water dam available (-RDM)

### FOR CORRECT INSTALLATION:

- ESTABLISH PROPER CLEARANCE BETWEEN SHOWER BASE AND WALLS.
- 2. SET SHOWER BASE ON MORTAR BED AND CAREFULLY LEVEL TO AVOID PROBLEMS OF UNEVEN SUB FLOOR.

SECTION THRU SHOWER FLOOR

- This style floor was designed to be set 1/4" deep from the top of the finished floor.
- 2. It is recommend that a floor drain at or near the entrance be included.

- 1. This style floor was designed to be set 1/4" deep from the top of the finished floor.
- 2. It is recommend that a floor drain at or near the entrance be included.
- 3. Collapsible water dam available (-RDM)

## FOR CORRECT INSTALLATION:

- ESTABLISH PROPER CLEARANCE BETWEEN SHOWER BASE AND WALLS.
- SET SHOWER BASE ON MORTAR BED AND CAREFULLY LEVEL TO AVOID PROBLEMS OF UNEVEN SUB FLOOR.

- This style floor was designed to be set 1/4" deep from the top of the finished floor.
- It is recommend that a floor drain at or near the entrance be included.
- 3. Collapsible water dam available (-RDM)