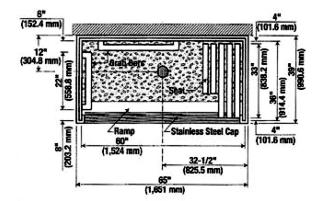

# **DIMENSIONS** -

All dimensions subject to manufacturing variance of plus or minus 1/4" (6 mm)

**HSC-143** 40x40x82"

**HSC-145** 40x48x82"

**HSC-630** 65x33x82"

**HSC-660** 65x39x82"

(1016mm)

# FOR CORRECT INSTALLATION:

- 1. ESTABLISH PROPER CLEARANCE BETWEEN SHOWER BASE AND WALLS.
- 2. SET SHOWER BASE ON MORTAR BED AND CAREFULLY LEVEL TO AVOID PROBLEMS OF UNEVEN SUB FLOOR.

- This style floor was designed to be set 1/4" deep from the top of the finished floor.
- 2. It is recommend that a floor drain at or near the entrance be included.
- 3. Collapsible water dam available (-RDM)