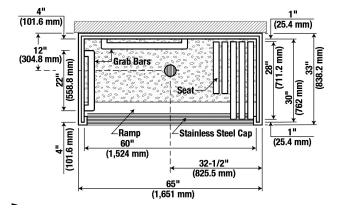

# MODEL HSC-143, HSC-145, HSC-630, HSC-660

COMPLETE SHOWER CABINET PHYSICALLY CHALLENGED TRANSFER MODELS

We suggest a floor drain at the entrance to this model. Terrazzo floor has stainless steel cap and 1/2" entry when installed according to instruction. Standard wall finish is white powder coated metal. Includes S-140-SS pressure balanced valve, with separate stops. Hand held showerhead with swivel fitting, 69" flexible C.P. brass hose, and in-line vacuum breaker. Stainless steel curtain rod, GSA approved curtain. Retractable handicapped shower seat with stainless steel frame. Two stainless steel grab bars with concealed mounting.

# **DIMENSIONS** -

All dimensions subject to manufacturing variance of plus or minus 1/4" (6 mm)

**HSC-143** 40x40x82"

**HSC-145** 40x48x82"

**HSC-630** 65x33x82"

**HSC-660** 65x39x82"

(1016mm)

### STANDARD EQUIPMENT FOR FIELD INSTALLATION

| KEY        | <b></b> |                                       |
|------------|---------|---------------------------------------|
| <u>NO.</u> | QIY.    | DESCRIPTION                           |
| _1         | 1       | 65" X 33" BASE                        |
| 2          | 2       | 30" X 77-3/16" PANEL                  |
| 3          | 1       | 60" X 77-3/16" BACK PANEL             |
| 4          | 2       | CORNER JOINT                          |
| 5          | 1       | TOP FRAME                             |
|            | 1       | ROD AND CURTAIN                       |
| _          | 1       | PRESSURE BALANCED VALVE WITH STOPS    |
| _          | 1       | HAND HELD SHOWER HEAD WITH SWIVEL     |
|            |         | CONNECTOR, SUPPLY ELL, VACUUM BREAKER |
|            |         | AND 69" C.P. FLEXIBLE BRASS HOSE      |
| _          | 1       | 24" C.P. BRASS SLIDE BAR WITH         |
|            |         | ADJUSTABLE SHOWER HEAD MOUNTING       |
|            |         | BRACKET AND MOUNTING SCREWS.          |
| _          | 2       | HORIZONTAL STAINLESS STEEL GRAB BAR   |
| 8          | 1       | CHANNEL BRACKET                       |
| _          | 1       | RETRACTABLE HANDICAPPED SHOWER        |
|            |         | SEAT WITH STAINLESS STEEL FRAME       |

# STANDARD EQUIPMENT FOR FIELD INSTALLATION

| KEY<br>NO. | QTY. | DESCRIPTION                           |
|------------|------|---------------------------------------|
| 1          | 1    | 65" X 39" BASE                        |
| 2          | 2    | 36" X 77-3/16" PANEL                  |
| 3          | 1    | 60" X 77-3/16" BACK PANEL             |
| 4          | 2    | CORNER JOINT                          |
| 5          | 1    | TOP FRAME                             |
| _          | 1    | ROD AND CURTAIN                       |
| _          | 1    | PRESSURE BALANCED VALVE WITH STOPS    |
| _          | 1    | HAND HELD SHOWER HEAD WITH SWIVEL     |
|            |      | CONNECTOR, SUPPLY ELL, VACUUM BREAKER |
|            |      | AND 69" C.P. FLEXIBLE BRASS HOSE      |
| -          | 1    | 24° C.P. BRASS SLIDE BAR WITH         |
|            |      | ADJUSTABLE SHOWER HEAD MOUNTING       |
|            | 1    | BRACKET AND MOUNTING SCREWS.          |
| _          | 2    | HORIZONTAL STAINLESS STEEL GRAB BAR   |
| 8          | 1    | CHANNEL BRACKET                       |
| -          | 1    | RETRACTABLE HANDICAPPED SHOWER        |
|            |      | SEAT WITH STAINLESS STEEL FRAME       |