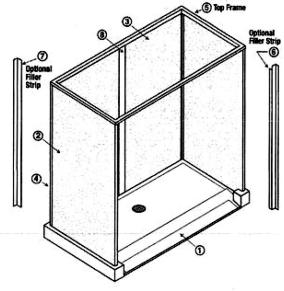

### STANDARD EQUIPMENT FOR FIELD INSTALLATION

| KEY |      |                                                                                                                                                                                                                                                                                                                                                                                                                                                                                                                                                                                                                                                                                                                                                                                                                                                                                                                                                                                                                                                                                                                                                                                                                                                                                                                                                                                                                                                                                                                                                                                                                                                                                                                                                                                                                                                                                                                                                                                                                                                                                                                                |
|-----|------|--------------------------------------------------------------------------------------------------------------------------------------------------------------------------------------------------------------------------------------------------------------------------------------------------------------------------------------------------------------------------------------------------------------------------------------------------------------------------------------------------------------------------------------------------------------------------------------------------------------------------------------------------------------------------------------------------------------------------------------------------------------------------------------------------------------------------------------------------------------------------------------------------------------------------------------------------------------------------------------------------------------------------------------------------------------------------------------------------------------------------------------------------------------------------------------------------------------------------------------------------------------------------------------------------------------------------------------------------------------------------------------------------------------------------------------------------------------------------------------------------------------------------------------------------------------------------------------------------------------------------------------------------------------------------------------------------------------------------------------------------------------------------------------------------------------------------------------------------------------------------------------------------------------------------------------------------------------------------------------------------------------------------------------------------------------------------------------------------------------------------------|
| NO. | QTY. | DESCRIPTION                                                                                                                                                                                                                                                                                                                                                                                                                                                                                                                                                                                                                                                                                                                                                                                                                                                                                                                                                                                                                                                                                                                                                                                                                                                                                                                                                                                                                                                                                                                                                                                                                                                                                                                                                                                                                                                                                                                                                                                                                                                                                                                    |
| 1   | 1    | 40" X 40" BASE                                                                                                                                                                                                                                                                                                                                                                                                                                                                                                                                                                                                                                                                                                                                                                                                                                                                                                                                                                                                                                                                                                                                                                                                                                                                                                                                                                                                                                                                                                                                                                                                                                                                                                                                                                                                                                                                                                                                                                                                                                                                                                                 |
| 2   | 3    | 36-9/16" X 77-3/16" PANEL                                                                                                                                                                                                                                                                                                                                                                                                                                                                                                                                                                                                                                                                                                                                                                                                                                                                                                                                                                                                                                                                                                                                                                                                                                                                                                                                                                                                                                                                                                                                                                                                                                                                                                                                                                                                                                                                                                                                                                                                                                                                                                      |
| 3   | 2    | CORNER JOINT                                                                                                                                                                                                                                                                                                                                                                                                                                                                                                                                                                                                                                                                                                                                                                                                                                                                                                                                                                                                                                                                                                                                                                                                                                                                                                                                                                                                                                                                                                                                                                                                                                                                                                                                                                                                                                                                                                                                                                                                                                                                                                                   |
| 4   | 1    | TOP FRAME                                                                                                                                                                                                                                                                                                                                                                                                                                                                                                                                                                                                                                                                                                                                                                                                                                                                                                                                                                                                                                                                                                                                                                                                                                                                                                                                                                                                                                                                                                                                                                                                                                                                                                                                                                                                                                                                                                                                                                                                                                                                                                                      |
| _   | 1    | ROD AND CURTAIN                                                                                                                                                                                                                                                                                                                                                                                                                                                                                                                                                                                                                                                                                                                                                                                                                                                                                                                                                                                                                                                                                                                                                                                                                                                                                                                                                                                                                                                                                                                                                                                                                                                                                                                                                                                                                                                                                                                                                                                                                                                                                                                |
| =   | 1    | PRESSURE BALANCED VALVE WITH STOPS                                                                                                                                                                                                                                                                                                                                                                                                                                                                                                                                                                                                                                                                                                                                                                                                                                                                                                                                                                                                                                                                                                                                                                                                                                                                                                                                                                                                                                                                                                                                                                                                                                                                                                                                                                                                                                                                                                                                                                                                                                                                                             |
| _   | 1    | HAND HELD SHOWER HEAD WITH SWIVEL                                                                                                                                                                                                                                                                                                                                                                                                                                                                                                                                                                                                                                                                                                                                                                                                                                                                                                                                                                                                                                                                                                                                                                                                                                                                                                                                                                                                                                                                                                                                                                                                                                                                                                                                                                                                                                                                                                                                                                                                                                                                                              |
|     |      | CONNECTOR, SUPPLY ELL, VACUUM BREAKER                                                                                                                                                                                                                                                                                                                                                                                                                                                                                                                                                                                                                                                                                                                                                                                                                                                                                                                                                                                                                                                                                                                                                                                                                                                                                                                                                                                                                                                                                                                                                                                                                                                                                                                                                                                                                                                                                                                                                                                                                                                                                          |
|     |      | AND 69" C.P. FLEXIBLE BRASS HOSE                                                                                                                                                                                                                                                                                                                                                                                                                                                                                                                                                                                                                                                                                                                                                                                                                                                                                                                                                                                                                                                                                                                                                                                                                                                                                                                                                                                                                                                                                                                                                                                                                                                                                                                                                                                                                                                                                                                                                                                                                                                                                               |
| _   | 1    | 24" C.P. BRASS SLIDE BAR WITH                                                                                                                                                                                                                                                                                                                                                                                                                                                                                                                                                                                                                                                                                                                                                                                                                                                                                                                                                                                                                                                                                                                                                                                                                                                                                                                                                                                                                                                                                                                                                                                                                                                                                                                                                                                                                                                                                                                                                                                                                                                                                                  |
|     |      | ADJUSTABLE SHOWER HEAD MOUNTING                                                                                                                                                                                                                                                                                                                                                                                                                                                                                                                                                                                                                                                                                                                                                                                                                                                                                                                                                                                                                                                                                                                                                                                                                                                                                                                                                                                                                                                                                                                                                                                                                                                                                                                                                                                                                                                                                                                                                                                                                                                                                                |
|     |      | BRACKET AND MOUNTING SCREWS.                                                                                                                                                                                                                                                                                                                                                                                                                                                                                                                                                                                                                                                                                                                                                                                                                                                                                                                                                                                                                                                                                                                                                                                                                                                                                                                                                                                                                                                                                                                                                                                                                                                                                                                                                                                                                                                                                                                                                                                                                                                                                                   |
| _   | 1    | HORIZONTAL WRAP AROUND STAINLESS                                                                                                                                                                                                                                                                                                                                                                                                                                                                                                                                                                                                                                                                                                                                                                                                                                                                                                                                                                                                                                                                                                                                                                                                                                                                                                                                                                                                                                                                                                                                                                                                                                                                                                                                                                                                                                                                                                                                                                                                                                                                                               |
|     |      | STEEL GRAB BAR                                                                                                                                                                                                                                                                                                                                                                                                                                                                                                                                                                                                                                                                                                                                                                                                                                                                                                                                                                                                                                                                                                                                                                                                                                                                                                                                                                                                                                                                                                                                                                                                                                                                                                                                                                                                                                                                                                                                                                                                                                                                                                                 |
| _   | 1    | VERTICAL STAINLESS STEEL GRAB BAR                                                                                                                                                                                                                                                                                                                                                                                                                                                                                                                                                                                                                                                                                                                                                                                                                                                                                                                                                                                                                                                                                                                                                                                                                                                                                                                                                                                                                                                                                                                                                                                                                                                                                                                                                                                                                                                                                                                                                                                                                                                                                              |
| _   | 1    | RETRACTABLE HANDICAPPED SHOWER                                                                                                                                                                                                                                                                                                                                                                                                                                                                                                                                                                                                                                                                                                                                                                                                                                                                                                                                                                                                                                                                                                                                                                                                                                                                                                                                                                                                                                                                                                                                                                                                                                                                                                                                                                                                                                                                                                                                                                                                                                                                                                 |
|     |      | SEAT WITH STAINLESS STEEL FRAME                                                                                                                                                                                                                                                                                                                                                                                                                                                                                                                                                                                                                                                                                                                                                                                                                                                                                                                                                                                                                                                                                                                                                                                                                                                                                                                                                                                                                                                                                                                                                                                                                                                                                                                                                                                                                                                                                                                                                                                                                                                                                                |
|     | 1    | and the same of th |

### STANDARD EQUIPMENT FOR FIELD INSTALLATION

| KEY<br>NO.   | QTY. | DESCRIPTION                           |
|--------------|------|---------------------------------------|
| 1            | 1    | 40" X 48" BASE                        |
| - 2          | , 2  | 44-9/16" X 77-3/16" PANEL             |
| 3            | 1    | 35-5/8" X 77-3/16" BACK PANEL         |
| 4            | 2    | CORNER JOINT                          |
| 5            | 1    | TOP FRAME                             |
| _            | 1    | ROD AND CURTAIN                       |
| _            | 1    | PRESSURE BALANCED VALVE WITH STOPS    |
| _            | 1    | HAND HELD SHOWER HEAD WITH SWIVEL     |
|              |      | CONNECTOR, SUPPLY ELL, VACUUM BREAKER |
|              |      | AND 69" C.P. FLEXIBLE BRASS HOSE      |
| <del>-</del> | 1    | 24" C.P. BRASS SLIDE BAR WITH         |
|              |      | ADJUSTABLE SHOWER HEAD MOUNTING       |
|              |      | BRACKET AND MOUNTING SCREWS.          |
| -            | 1    | HORIZONTAL WRAP AROUND STAINLESS      |
|              |      | STEEL GRAB BAR                        |
| _            | 1    | VERTICAL STAINLESS STEEL GRAB BAR     |
| _            | 1    | RETRACTABLE HANDICAPPED SHOWER        |
|              |      | SEAT WITH STAINLESS STEEL FRAME       |

### STANDARD EQUIPMENT FOR FIELD INSTALLATION

| KEY        | <b></b> |                                       |
|------------|---------|---------------------------------------|
| <u>NO.</u> | QIY.    | DESCRIPTION                           |
| _1         | 1       | 65" X 33" BASE                        |
| 2          | 2       | 30" X 77-3/16" PANEL                  |
| 3          | 1       | 60" X 77-3/16" BACK PANEL             |
| 4          | 2       | CORNER JOINT                          |
| 5          | 1       | TOP FRAME                             |
|            | 1       | ROD AND CURTAIN                       |
| _          | 1       | PRESSURE BALANCED VALVE WITH STOPS    |
| _          | 1       | HAND HELD SHOWER HEAD WITH SWIVEL     |
|            |         | CONNECTOR, SUPPLY ELL, VACUUM BREAKER |
|            |         | AND 69" C.P. FLEXIBLE BRASS HOSE      |
| _          | 1       | 24" C.P. BRASS SLIDE BAR WITH         |
|            |         | ADJUSTABLE SHOWER HEAD MOUNTING       |
|            |         | BRACKET AND MOUNTING SCREWS.          |
| _          | 2       | HORIZONTAL STAINLESS STEEL GRAB BAR   |
| 8          | 1       | CHANNEL BRACKET                       |
| _          | 1       | RETRACTABLE HANDICAPPED SHOWER        |
|            |         | SEAT WITH STAINLESS STEEL FRAME       |

# STANDARD EQUIPMENT FOR FIELD INSTALLATION

| KEY<br>NO. | QTY. | DESCRIPTION                           |
|------------|------|---------------------------------------|
| 1          | 1    | 65" X 39" BASE                        |
| 2          | 2    | 36" X 77-3/16" PANEL                  |
| 3          | 1    | 60" X 77-3/16" BACK PANEL             |
| 4          | 2    | CORNER JOINT                          |
| 5          | 1    | TOP FRAME                             |
| _          | 1    | ROD AND CURTAIN                       |
| _          | 1    | PRESSURE BALANCED VALVE WITH STOPS    |
| _          | 1    | HAND HELD SHOWER HEAD WITH SWIVEL     |
|            |      | CONNECTOR, SUPPLY ELL, VACUUM BREAKER |
|            |      | AND 69" C.P. FLEXIBLE BRASS HOSE      |
| -          | 1    | 24° C.P. BRASS SLIDE BAR WITH         |
|            |      | ADJUSTABLE SHOWER HEAD MOUNTING       |
|            | 1    | BRACKET AND MOUNTING SCREWS.          |
| _          | 2    | HORIZONTAL STAINLESS STEEL GRAB BAR   |
| 8          | 1    | CHANNEL BRACKET                       |
| -          | 1    | RETRACTABLE HANDICAPPED SHOWER        |
|            |      | SEAT WITH STAINLESS STEEL FRAME       |