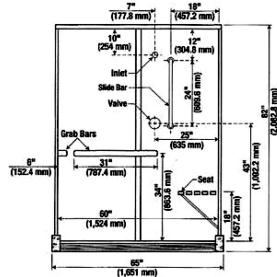

# MODEL HSC-143, HSC-145, HSC-630, HSC-660

COMPLETE SHOWER CABINET PHYSICALLY CHALLENGED TRANSFER MODELS

We suggest a floor drain at the entrance to this model. Terrazzo floor has stainless steel cap and 1/2" entry when installed according to instruction. Standard wall finish is white powder coated metal. Includes S-140-SS pressure balanced valve, with separate stops. Hand held showerhead with swivel fitting, 69" flexible C.P. brass hose, and in-line vacuum breaker. Stainless steel curtain rod, GSA approved curtain. Retractable handicapped shower seat with stainless steel frame. Two stainless steel grab bars with concealed mounting.

### STANDARD EQUIPMENT FOR FIELD INSTALLATION

| KEY        | <b></b> |                                       |
|------------|---------|---------------------------------------|
| <u>NO.</u> | QIY.    | DESCRIPTION                           |
| _1         | 1       | 65" X 33" BASE                        |
| 2          | 2       | 30" X 77-3/16" PANEL                  |
| 3          | 1       | 60" X 77-3/16" BACK PANEL             |
| 4          | 2       | CORNER JOINT                          |
| 5          | 1       | TOP FRAME                             |
|            | 1       | ROD AND CURTAIN                       |
| _          | 1       | PRESSURE BALANCED VALVE WITH STOPS    |
| _          | 1       | HAND HELD SHOWER HEAD WITH SWIVEL     |
|            |         | CONNECTOR, SUPPLY ELL, VACUUM BREAKER |
|            |         | AND 69" C.P. FLEXIBLE BRASS HOSE      |
| _          | 1       | 24" C.P. BRASS SLIDE BAR WITH         |
|            |         | ADJUSTABLE SHOWER HEAD MOUNTING       |
|            |         | BRACKET AND MOUNTING SCREWS.          |
| _          | 2       | HORIZONTAL STAINLESS STEEL GRAB BAR   |
| 8          | 1       | CHANNEL BRACKET                       |
| _          | 1       | RETRACTABLE HANDICAPPED SHOWER        |
|            |         | SEAT WITH STAINLESS STEEL FRAME       |

# STANDARD EQUIPMENT FOR FIELD INSTALLATION

| KEY<br>NO. | QTY. | DESCRIPTION                           |
|------------|------|---------------------------------------|
| 1          | 1    | 65" X 39" BASE                        |
| 2          | 2    | 36" X 77-3/16" PANEL                  |
| 3          | 1    | 60" X 77-3/16" BACK PANEL             |
| 4          | 2    | CORNER JOINT                          |
| 5          | 1    | TOP FRAME                             |
| _          | 1    | ROD AND CURTAIN                       |
| _          | 1    | PRESSURE BALANCED VALVE WITH STOPS    |
| _          | 1    | HAND HELD SHOWER HEAD WITH SWIVEL     |
|            |      | CONNECTOR, SUPPLY ELL, VACUUM BREAKER |
|            |      | AND 69" C.P. FLEXIBLE BRASS HOSE      |
| -          | 1    | 24° C.P. BRASS SLIDE BAR WITH         |
|            |      | ADJUSTABLE SHOWER HEAD MOUNTING       |
|            | 1    | BRACKET AND MOUNTING SCREWS.          |
| _          | 2    | HORIZONTAL STAINLESS STEEL GRAB BAR   |
| 8          | 1    | CHANNEL BRACKET                       |
| -          | 1    | RETRACTABLE HANDICAPPED SHOWER        |
|            |      | SEAT WITH STAINLESS STEEL FRAME       |