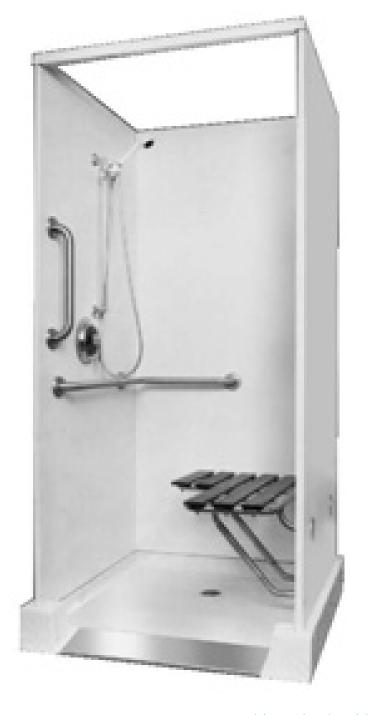

# MODEL HSC-143, HSC-145, HSC-630, HSC-660

COMPLETE SHOWER CABINET PHYSICALLY CHALLENGED TRANSFER MODELS

We suggest a floor drain at the entrance to this model. Terrazzo floor has stainless steel cap and 1/2" entry when installed according to instruction. Standard wall finish is white powder coated metal. Includes S-140-SS pressure balanced valve, with separate stops. Hand held showerhead with swivel fitting, 69" flexible C.P. brass hose, and in-line vacuum breaker. Stainless steel curtain rod, GSA approved curtain. Retractable handicapped shower seat with stainless steel frame. Two stainless steel grab bars with concealed mounting.

• Specify R or L hand drilling

(Shown above) Model HSC-143