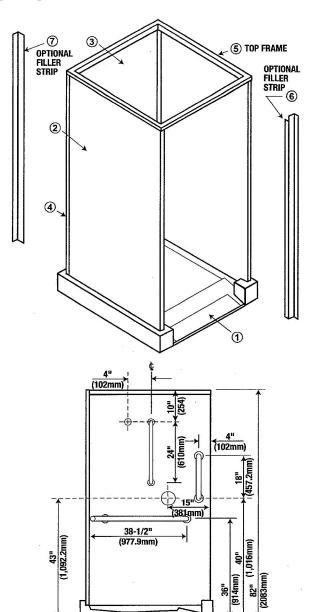

# **DIMENSIONS** -

All dimensions subject to manufacturing variance of plus or minus 1/4" (6 mm)

**HSC-143** 40x40x82"

**HSC-145** 40x48x82"

**HSC-630** 65x33x82"

**HSC-660** 65x39x82"

(1016mm)

### STANDARD EQUIPMENT FOR FIELD INSTALLATION

| KEY<br>NO.   | QTY. | DESCRIPTION                           |
|--------------|------|---------------------------------------|
| 1            | 1    | 40" X 48" BASE                        |
| - 2          | , 2  | 44-9/16" X 77-3/16" PANEL             |
| 3            | 1    | 35-5/8" X 77-3/16" BACK PANEL         |
| 4            | 2    | CORNER JOINT                          |
| 5            | 1    | TOP FRAME                             |
| _            | 1    | ROD AND CURTAIN                       |
| _            | 1    | PRESSURE BALANCED VALVE WITH STOPS    |
| _            | 1    | HAND HELD SHOWER HEAD WITH SWIVEL     |
|              |      | CONNECTOR, SUPPLY ELL, VACUUM BREAKER |
|              |      | AND 69" C.P. FLEXIBLE BRASS HOSE      |
| <del>-</del> | 1    | 24" C.P. BRASS SLIDE BAR WITH         |
|              |      | ADJUSTABLE SHOWER HEAD MOUNTING       |
|              |      | BRACKET AND MOUNTING SCREWS.          |
| -            | 1    | HORIZONTAL WRAP AROUND STAINLESS      |
|              |      | STEEL GRAB BAR                        |
| _            | 1    | VERTICAL STAINLESS STEEL GRAB BAR     |
| _            | 1    | RETRACTABLE HANDICAPPED SHOWER        |
|              |      | SEAT WITH STAINLESS STEEL FRAME       |