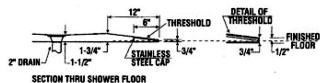

### FOR CORRECT INSTALLATION:

- ESTABLISH PROPER CLEARANCE BETWEEN SHOWER BASE AND WALLS.
- 2. SET SHOWER BASE ON MORTAR BED AND CAREFULLY LEVEL TO AVOID PROBLEMS OF UNEVEN SUB FLOOR.

SECTION THRU SHOWER FLOOR

- This style floor was designed to be set 1/4" deep from the top of the finished floor.
- 2. It is recommend that a floor drain at or near the entrance be included.