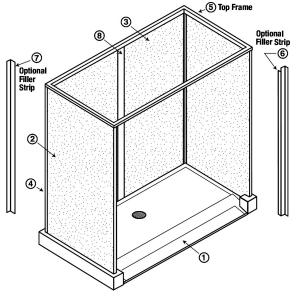

### STANDARD EQUIPMENT FOR FIELD INSTALLATION

| KEY |      |                                                                                                                                                                                                                                                                                                                                                                                                                                                                                                                                                                                                                                                                                                                                                                                                                                                                                                                                                                                                                                                                                                                                                                                                                                                                                                                                                                                                                                                                                                                                                                                                                                                                                                                                                                                                                                                                                                                                                                                                                                                                                                                                |
|-----|------|--------------------------------------------------------------------------------------------------------------------------------------------------------------------------------------------------------------------------------------------------------------------------------------------------------------------------------------------------------------------------------------------------------------------------------------------------------------------------------------------------------------------------------------------------------------------------------------------------------------------------------------------------------------------------------------------------------------------------------------------------------------------------------------------------------------------------------------------------------------------------------------------------------------------------------------------------------------------------------------------------------------------------------------------------------------------------------------------------------------------------------------------------------------------------------------------------------------------------------------------------------------------------------------------------------------------------------------------------------------------------------------------------------------------------------------------------------------------------------------------------------------------------------------------------------------------------------------------------------------------------------------------------------------------------------------------------------------------------------------------------------------------------------------------------------------------------------------------------------------------------------------------------------------------------------------------------------------------------------------------------------------------------------------------------------------------------------------------------------------------------------|
| NO. | QTY. | DESCRIPTION                                                                                                                                                                                                                                                                                                                                                                                                                                                                                                                                                                                                                                                                                                                                                                                                                                                                                                                                                                                                                                                                                                                                                                                                                                                                                                                                                                                                                                                                                                                                                                                                                                                                                                                                                                                                                                                                                                                                                                                                                                                                                                                    |
| 1   | 1    | 40" X 40" BASE                                                                                                                                                                                                                                                                                                                                                                                                                                                                                                                                                                                                                                                                                                                                                                                                                                                                                                                                                                                                                                                                                                                                                                                                                                                                                                                                                                                                                                                                                                                                                                                                                                                                                                                                                                                                                                                                                                                                                                                                                                                                                                                 |
| 2   | 3    | 36-9/16" X 77-3/16" PANEL                                                                                                                                                                                                                                                                                                                                                                                                                                                                                                                                                                                                                                                                                                                                                                                                                                                                                                                                                                                                                                                                                                                                                                                                                                                                                                                                                                                                                                                                                                                                                                                                                                                                                                                                                                                                                                                                                                                                                                                                                                                                                                      |
| 3   | 2    | CORNER JOINT                                                                                                                                                                                                                                                                                                                                                                                                                                                                                                                                                                                                                                                                                                                                                                                                                                                                                                                                                                                                                                                                                                                                                                                                                                                                                                                                                                                                                                                                                                                                                                                                                                                                                                                                                                                                                                                                                                                                                                                                                                                                                                                   |
| 4   | 1    | TOP FRAME                                                                                                                                                                                                                                                                                                                                                                                                                                                                                                                                                                                                                                                                                                                                                                                                                                                                                                                                                                                                                                                                                                                                                                                                                                                                                                                                                                                                                                                                                                                                                                                                                                                                                                                                                                                                                                                                                                                                                                                                                                                                                                                      |
| _   | 1    | ROD AND CURTAIN                                                                                                                                                                                                                                                                                                                                                                                                                                                                                                                                                                                                                                                                                                                                                                                                                                                                                                                                                                                                                                                                                                                                                                                                                                                                                                                                                                                                                                                                                                                                                                                                                                                                                                                                                                                                                                                                                                                                                                                                                                                                                                                |
| =   | 1    | PRESSURE BALANCED VALVE WITH STOPS                                                                                                                                                                                                                                                                                                                                                                                                                                                                                                                                                                                                                                                                                                                                                                                                                                                                                                                                                                                                                                                                                                                                                                                                                                                                                                                                                                                                                                                                                                                                                                                                                                                                                                                                                                                                                                                                                                                                                                                                                                                                                             |
| _   | 1    | HAND HELD SHOWER HEAD WITH SWIVEL                                                                                                                                                                                                                                                                                                                                                                                                                                                                                                                                                                                                                                                                                                                                                                                                                                                                                                                                                                                                                                                                                                                                                                                                                                                                                                                                                                                                                                                                                                                                                                                                                                                                                                                                                                                                                                                                                                                                                                                                                                                                                              |
|     |      | CONNECTOR, SUPPLY ELL, VACUUM BREAKER                                                                                                                                                                                                                                                                                                                                                                                                                                                                                                                                                                                                                                                                                                                                                                                                                                                                                                                                                                                                                                                                                                                                                                                                                                                                                                                                                                                                                                                                                                                                                                                                                                                                                                                                                                                                                                                                                                                                                                                                                                                                                          |
|     |      | AND 69" C.P. FLEXIBLE BRASS HOSE                                                                                                                                                                                                                                                                                                                                                                                                                                                                                                                                                                                                                                                                                                                                                                                                                                                                                                                                                                                                                                                                                                                                                                                                                                                                                                                                                                                                                                                                                                                                                                                                                                                                                                                                                                                                                                                                                                                                                                                                                                                                                               |
| _   | 1    | 24" C.P. BRASS SLIDE BAR WITH                                                                                                                                                                                                                                                                                                                                                                                                                                                                                                                                                                                                                                                                                                                                                                                                                                                                                                                                                                                                                                                                                                                                                                                                                                                                                                                                                                                                                                                                                                                                                                                                                                                                                                                                                                                                                                                                                                                                                                                                                                                                                                  |
|     |      | ADJUSTABLE SHOWER HEAD MOUNTING                                                                                                                                                                                                                                                                                                                                                                                                                                                                                                                                                                                                                                                                                                                                                                                                                                                                                                                                                                                                                                                                                                                                                                                                                                                                                                                                                                                                                                                                                                                                                                                                                                                                                                                                                                                                                                                                                                                                                                                                                                                                                                |
|     |      | BRACKET AND MOUNTING SCREWS.                                                                                                                                                                                                                                                                                                                                                                                                                                                                                                                                                                                                                                                                                                                                                                                                                                                                                                                                                                                                                                                                                                                                                                                                                                                                                                                                                                                                                                                                                                                                                                                                                                                                                                                                                                                                                                                                                                                                                                                                                                                                                                   |
| _   | 1    | HORIZONTAL WRAP AROUND STAINLESS                                                                                                                                                                                                                                                                                                                                                                                                                                                                                                                                                                                                                                                                                                                                                                                                                                                                                                                                                                                                                                                                                                                                                                                                                                                                                                                                                                                                                                                                                                                                                                                                                                                                                                                                                                                                                                                                                                                                                                                                                                                                                               |
|     |      | STEEL GRAB BAR                                                                                                                                                                                                                                                                                                                                                                                                                                                                                                                                                                                                                                                                                                                                                                                                                                                                                                                                                                                                                                                                                                                                                                                                                                                                                                                                                                                                                                                                                                                                                                                                                                                                                                                                                                                                                                                                                                                                                                                                                                                                                                                 |
| _   | 1    | VERTICAL STAINLESS STEEL GRAB BAR                                                                                                                                                                                                                                                                                                                                                                                                                                                                                                                                                                                                                                                                                                                                                                                                                                                                                                                                                                                                                                                                                                                                                                                                                                                                                                                                                                                                                                                                                                                                                                                                                                                                                                                                                                                                                                                                                                                                                                                                                                                                                              |
| _   | 1    | RETRACTABLE HANDICAPPED SHOWER                                                                                                                                                                                                                                                                                                                                                                                                                                                                                                                                                                                                                                                                                                                                                                                                                                                                                                                                                                                                                                                                                                                                                                                                                                                                                                                                                                                                                                                                                                                                                                                                                                                                                                                                                                                                                                                                                                                                                                                                                                                                                                 |
|     |      | SEAT WITH STAINLESS STEEL FRAME                                                                                                                                                                                                                                                                                                                                                                                                                                                                                                                                                                                                                                                                                                                                                                                                                                                                                                                                                                                                                                                                                                                                                                                                                                                                                                                                                                                                                                                                                                                                                                                                                                                                                                                                                                                                                                                                                                                                                                                                                                                                                                |
|     | 1    | and the same of th |

### STANDARD EQUIPMENT FOR FIELD INSTALLATION

| KEY<br>NO.   | QTY. | DESCRIPTION                           |
|--------------|------|---------------------------------------|
| 1            | 1    | 40" X 48" BASE                        |
| - 2          | , 2  | 44-9/16" X 77-3/16" PANEL             |
| 3            | 1    | 35-5/8" X 77-3/16" BACK PANEL         |
| 4            | 2    | CORNER JOINT                          |
| 5            | 1    | TOP FRAME                             |
| _            | 1    | ROD AND CURTAIN                       |
| _            | 1    | PRESSURE BALANCED VALVE WITH STOPS    |
| _            | 1    | HAND HELD SHOWER HEAD WITH SWIVEL     |
|              |      | CONNECTOR, SUPPLY ELL, VACUUM BREAKER |
|              |      | AND 69" C.P. FLEXIBLE BRASS HOSE      |
| <del>-</del> | 1    | 24" C.P. BRASS SLIDE BAR WITH         |
|              |      | ADJUSTABLE SHOWER HEAD MOUNTING       |
|              |      | BRACKET AND MOUNTING SCREWS.          |
| -            | 1    | HORIZONTAL WRAP AROUND STAINLESS      |
|              |      | STEEL GRAB BAR                        |
| _            | 1    | VERTICAL STAINLESS STEEL GRAB BAR     |
| _            | 1    | RETRACTABLE HANDICAPPED SHOWER        |
|              |      | SEAT WITH STAINLESS STEEL FRAME       |

### STANDARD EQUIPMENT FOR FIELD INSTALLATION

| KEY        | <b></b> |                                       |
|------------|---------|---------------------------------------|
| <u>NO.</u> | QIY.    | DESCRIPTION                           |
| _1         | 1       | 65" X 33" BASE                        |
| 2          | 2       | 30" X 77-3/16" PANEL                  |
| 3          | 1       | 60" X 77-3/16" BACK PANEL             |
| 4          | 2       | CORNER JOINT                          |
| 5          | 1       | TOP FRAME                             |
|            | 1       | ROD AND CURTAIN                       |
| _          | 1       | PRESSURE BALANCED VALVE WITH STOPS    |
| _          | 1       | HAND HELD SHOWER HEAD WITH SWIVEL     |
|            |         | CONNECTOR, SUPPLY ELL, VACUUM BREAKER |
|            |         | AND 69" C.P. FLEXIBLE BRASS HOSE      |
| _          | 1       | 24" C.P. BRASS SLIDE BAR WITH         |
|            |         | ADJUSTABLE SHOWER HEAD MOUNTING       |
|            |         | BRACKET AND MOUNTING SCREWS.          |
| _          | 2       | HORIZONTAL STAINLESS STEEL GRAB BAR   |
| 8          | 1       | CHANNEL BRACKET                       |
| _          | 1       | RETRACTABLE HANDICAPPED SHOWER        |
|            |         | SEAT WITH STAINLESS STEEL FRAME       |

# STANDARD EQUIPMENT FOR FIELD INSTALLATION

| KEY<br>NO. | QTY. | DESCRIPTION                           |
|------------|------|---------------------------------------|
| 1          | 1    | 65" X 39" BASE                        |
| 2          | 2    | 36" X 77-3/16" PANEL                  |
| 3          | 1    | 60" X 77-3/16" BACK PANEL             |
| 4          | 2    | CORNER JOINT                          |
| 5          | 1    | TOP FRAME                             |
| _          | 1    | ROD AND CURTAIN                       |
| _          | 1    | PRESSURE BALANCED VALVE WITH STOPS    |
| _          | 1    | HAND HELD SHOWER HEAD WITH SWIVEL     |
|            |      | CONNECTOR, SUPPLY ELL, VACUUM BREAKER |
|            |      | AND 69" C.P. FLEXIBLE BRASS HOSE      |
| -          | 1    | 24° C.P. BRASS SLIDE BAR WITH         |
|            |      | ADJUSTABLE SHOWER HEAD MOUNTING       |
|            | 1    | BRACKET AND MOUNTING SCREWS.          |
| _          | 2    | HORIZONTAL STAINLESS STEEL GRAB BAR   |
| 8          | 1    | CHANNEL BRACKET                       |
| -          | 1    | RETRACTABLE HANDICAPPED SHOWER        |
|            |      | SEAT WITH STAINLESS STEEL FRAME       |