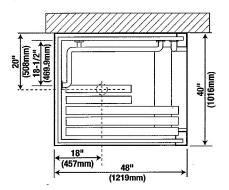

# **DIMENSIONS** -

All dimensions subject to manufacturing variance of plus or minus 1/4" (6 mm)

**HSC-143** 40x40x82"

**HSC-145** 40x48x82"

**HSC-630** 65x33x82"

**HSC-660** 65x39x82"

(1016mm)