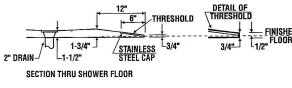

# FOR CORRECT INSTALLATION:

- 1. ESTABLISH PROPER CLEARANCE BETWEEN SHOWER BASE AND WALLS.
- 2. SET SHOWER BASE ON MORTAR BED AND CAREFULLY LEVEL TO AVOID PROBLEMS OF UNEVEN SUB FLOOR.

- This style floor was designed to be set 1/4" deep from the top of the finished floor.
- 2. It is recommend that a floor drain at or near the entrance be included.
- 3. Collapsible water dam available (-RDM)

### FOR CORRECT INSTALLATION:

- ESTABLISH PROPER CLEARANCE BETWEEN SHOWER BASE AND WALLS.
- 2. SET SHOWER BASE ON MORTAR BED AND CAREFULLY LEVEL TO AVOID PROBLEMS OF UNEVEN SUB FLOOR.

SECTION THRU SHOWER FLOOR

- This style floor was designed to be set 1/4" deep from the top of the finished floor.
- 2. It is recommend that a floor drain at or near the entrance be included.