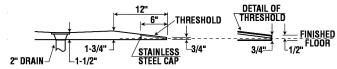

# FOR CORRECT INSTALLATION:

- 1. ESTABLISH PROPER CLEARANCE BETWEEN SHOWER BASE AND WALLS.
- 2. SET SHOWER BASE ON MORTAR BED AND CAREFULLY LEVEL TO AVOID PROBLEMS OF UNEVEN SUB FLOOR.

- This style floor was designed to be set 1/4" deep from the top of the finished floor.
- 2. It is recommend that a floor drain at or near the entrance be included.
- 3. Collapsible water dam available (-RDM)

### FOR CORRECT INSTALLATION:

- ESTABLISH PROPER CLEARANCE BETWEEN SHOWER BASE AND WALLS.
- 2. SET SHOWER BASE ON MORTAR BED AND CAREFULLY LEVEL TO AVOID PROBLEMS OF UNEVEN SUB FLOOR.

SECTION THRU SHOWER FLOOR

- This style floor was designed to be set 1/4" deep from the top of the finished floor.
- 2. It is recommend that a floor drain at or near the entrance be included.

- 1. This style floor was designed to be set 1/4" deep from the top of the finished floor.
- 2. It is recommend that a floor drain at or near the entrance be included.
- 3. Collapsible water dam available (-RDM)

## FOR CORRECT INSTALLATION:

- ESTABLISH PROPER CLEARANCE BETWEEN SHOWER BASE AND WALLS.
- SET SHOWER BASE ON MORTAR BED AND CAREFULLY LEVEL TO AVOID PROBLEMS OF UNEVEN SUB FLOOR.

- This style floor was designed to be set 1/4" deep from the top of the finished floor.
- It is recommend that a floor drain at or near the entrance be included.
- 3. Collapsible water dam available (-RDM)