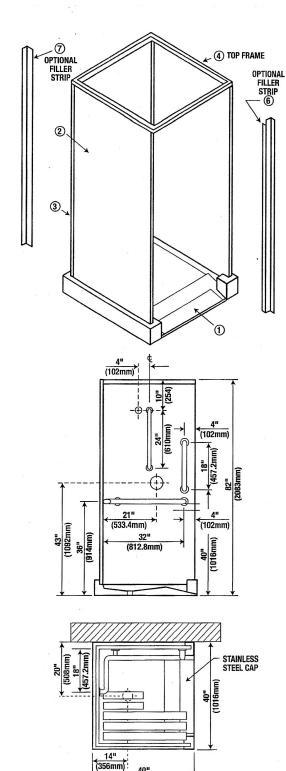

# **DIMENSIONS** -

All dimensions subject to manufacturing variance of plus or minus 1/4" (6 mm)

**HSC-143** 40x40x82"

**HSC-145** 40x48x82"

**HSC-630** 65x33x82"

**HSC-660** 65x39x82"

(1016mm)

### STANDARD EQUIPMENT FOR FIELD INSTALLATION

| KEY |      |                                                                                                                                                                                                                                                                                                                                                                                                                                                                                                                                                                                                                                                                                                                                                                                                                                                                                                                                                                                                                                                                                                                                                                                                                                                                                                                                                                                                                                                                                                                                                                                                                                                                                                                                                                                                                                                                                                                                                                                                                                                                                                                                |
|-----|------|--------------------------------------------------------------------------------------------------------------------------------------------------------------------------------------------------------------------------------------------------------------------------------------------------------------------------------------------------------------------------------------------------------------------------------------------------------------------------------------------------------------------------------------------------------------------------------------------------------------------------------------------------------------------------------------------------------------------------------------------------------------------------------------------------------------------------------------------------------------------------------------------------------------------------------------------------------------------------------------------------------------------------------------------------------------------------------------------------------------------------------------------------------------------------------------------------------------------------------------------------------------------------------------------------------------------------------------------------------------------------------------------------------------------------------------------------------------------------------------------------------------------------------------------------------------------------------------------------------------------------------------------------------------------------------------------------------------------------------------------------------------------------------------------------------------------------------------------------------------------------------------------------------------------------------------------------------------------------------------------------------------------------------------------------------------------------------------------------------------------------------|
| NO. | QTY. | DESCRIPTION                                                                                                                                                                                                                                                                                                                                                                                                                                                                                                                                                                                                                                                                                                                                                                                                                                                                                                                                                                                                                                                                                                                                                                                                                                                                                                                                                                                                                                                                                                                                                                                                                                                                                                                                                                                                                                                                                                                                                                                                                                                                                                                    |
| 1   | 1    | 40" X 40" BASE                                                                                                                                                                                                                                                                                                                                                                                                                                                                                                                                                                                                                                                                                                                                                                                                                                                                                                                                                                                                                                                                                                                                                                                                                                                                                                                                                                                                                                                                                                                                                                                                                                                                                                                                                                                                                                                                                                                                                                                                                                                                                                                 |
| 2   | 3    | 36-9/16" X 77-3/16" PANEL                                                                                                                                                                                                                                                                                                                                                                                                                                                                                                                                                                                                                                                                                                                                                                                                                                                                                                                                                                                                                                                                                                                                                                                                                                                                                                                                                                                                                                                                                                                                                                                                                                                                                                                                                                                                                                                                                                                                                                                                                                                                                                      |
| 3   | 2    | CORNER JOINT                                                                                                                                                                                                                                                                                                                                                                                                                                                                                                                                                                                                                                                                                                                                                                                                                                                                                                                                                                                                                                                                                                                                                                                                                                                                                                                                                                                                                                                                                                                                                                                                                                                                                                                                                                                                                                                                                                                                                                                                                                                                                                                   |
| 4   | 1    | TOP FRAME                                                                                                                                                                                                                                                                                                                                                                                                                                                                                                                                                                                                                                                                                                                                                                                                                                                                                                                                                                                                                                                                                                                                                                                                                                                                                                                                                                                                                                                                                                                                                                                                                                                                                                                                                                                                                                                                                                                                                                                                                                                                                                                      |
| _   | 1    | ROD AND CURTAIN                                                                                                                                                                                                                                                                                                                                                                                                                                                                                                                                                                                                                                                                                                                                                                                                                                                                                                                                                                                                                                                                                                                                                                                                                                                                                                                                                                                                                                                                                                                                                                                                                                                                                                                                                                                                                                                                                                                                                                                                                                                                                                                |
| =   | 1    | PRESSURE BALANCED VALVE WITH STOPS                                                                                                                                                                                                                                                                                                                                                                                                                                                                                                                                                                                                                                                                                                                                                                                                                                                                                                                                                                                                                                                                                                                                                                                                                                                                                                                                                                                                                                                                                                                                                                                                                                                                                                                                                                                                                                                                                                                                                                                                                                                                                             |
| _   | 1    | HAND HELD SHOWER HEAD WITH SWIVEL                                                                                                                                                                                                                                                                                                                                                                                                                                                                                                                                                                                                                                                                                                                                                                                                                                                                                                                                                                                                                                                                                                                                                                                                                                                                                                                                                                                                                                                                                                                                                                                                                                                                                                                                                                                                                                                                                                                                                                                                                                                                                              |
|     |      | CONNECTOR, SUPPLY ELL, VACUUM BREAKER                                                                                                                                                                                                                                                                                                                                                                                                                                                                                                                                                                                                                                                                                                                                                                                                                                                                                                                                                                                                                                                                                                                                                                                                                                                                                                                                                                                                                                                                                                                                                                                                                                                                                                                                                                                                                                                                                                                                                                                                                                                                                          |
|     |      | AND 69" C.P. FLEXIBLE BRASS HOSE                                                                                                                                                                                                                                                                                                                                                                                                                                                                                                                                                                                                                                                                                                                                                                                                                                                                                                                                                                                                                                                                                                                                                                                                                                                                                                                                                                                                                                                                                                                                                                                                                                                                                                                                                                                                                                                                                                                                                                                                                                                                                               |
| _   | 1    | 24" C.P. BRASS SLIDE BAR WITH                                                                                                                                                                                                                                                                                                                                                                                                                                                                                                                                                                                                                                                                                                                                                                                                                                                                                                                                                                                                                                                                                                                                                                                                                                                                                                                                                                                                                                                                                                                                                                                                                                                                                                                                                                                                                                                                                                                                                                                                                                                                                                  |
|     |      | ADJUSTABLE SHOWER HEAD MOUNTING                                                                                                                                                                                                                                                                                                                                                                                                                                                                                                                                                                                                                                                                                                                                                                                                                                                                                                                                                                                                                                                                                                                                                                                                                                                                                                                                                                                                                                                                                                                                                                                                                                                                                                                                                                                                                                                                                                                                                                                                                                                                                                |
|     |      | BRACKET AND MOUNTING SCREWS.                                                                                                                                                                                                                                                                                                                                                                                                                                                                                                                                                                                                                                                                                                                                                                                                                                                                                                                                                                                                                                                                                                                                                                                                                                                                                                                                                                                                                                                                                                                                                                                                                                                                                                                                                                                                                                                                                                                                                                                                                                                                                                   |
| _   | 1    | HORIZONTAL WRAP AROUND STAINLESS                                                                                                                                                                                                                                                                                                                                                                                                                                                                                                                                                                                                                                                                                                                                                                                                                                                                                                                                                                                                                                                                                                                                                                                                                                                                                                                                                                                                                                                                                                                                                                                                                                                                                                                                                                                                                                                                                                                                                                                                                                                                                               |
|     |      | STEEL GRAB BAR                                                                                                                                                                                                                                                                                                                                                                                                                                                                                                                                                                                                                                                                                                                                                                                                                                                                                                                                                                                                                                                                                                                                                                                                                                                                                                                                                                                                                                                                                                                                                                                                                                                                                                                                                                                                                                                                                                                                                                                                                                                                                                                 |
| _   | 1    | VERTICAL STAINLESS STEEL GRAB BAR                                                                                                                                                                                                                                                                                                                                                                                                                                                                                                                                                                                                                                                                                                                                                                                                                                                                                                                                                                                                                                                                                                                                                                                                                                                                                                                                                                                                                                                                                                                                                                                                                                                                                                                                                                                                                                                                                                                                                                                                                                                                                              |
| _   | 1    | RETRACTABLE HANDICAPPED SHOWER                                                                                                                                                                                                                                                                                                                                                                                                                                                                                                                                                                                                                                                                                                                                                                                                                                                                                                                                                                                                                                                                                                                                                                                                                                                                                                                                                                                                                                                                                                                                                                                                                                                                                                                                                                                                                                                                                                                                                                                                                                                                                                 |
|     |      | SEAT WITH STAINLESS STEEL FRAME                                                                                                                                                                                                                                                                                                                                                                                                                                                                                                                                                                                                                                                                                                                                                                                                                                                                                                                                                                                                                                                                                                                                                                                                                                                                                                                                                                                                                                                                                                                                                                                                                                                                                                                                                                                                                                                                                                                                                                                                                                                                                                |
|     | 1    | and the same of th |