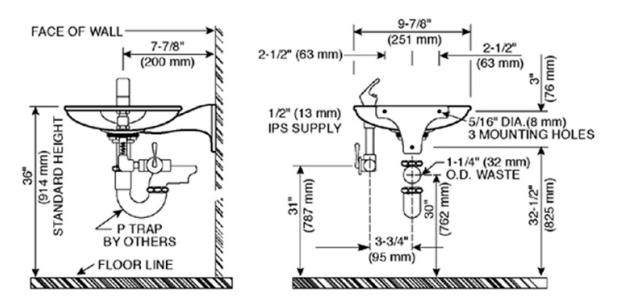

## DIMENSIONS

All dimensions subject to manufacturing variance of plus or minus 1/4" (6 mm)

**WDF-1020** 9-7/8" Dia **WDF-1025** 9-7/8" Dia

## **WDF-1020**

WDF-1025