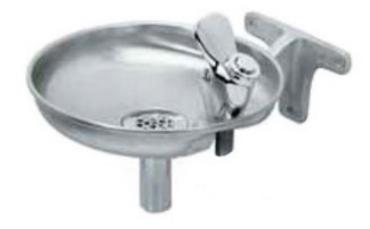

## MODEL WDF-1020 & WDF-1025 BRACKET MOUNTED STAINLESS STEEL DRINKING FOUNTAIN

Dependability and convenience at minimum cost. Bracket-mounted drinking fountain with lever handle self-closing chrome-plated valve.

The Model WDF-1020 comes with a self closing lever handle. The Model WDF-1025 comes with a push button.

- Mounting plate and stainless steel bottom plate come standard
- 18 gauge brush finished stainless steel receptor with a vandal resistant chrome plated brass drain plug
- Stainless steel supply fittings connected to reinforced tubing
- Delivers 8.0 GPH of chilled water refreshment
- Supply complete with 1/2" IPS lock shield screwdriver stop
- 1-1/4" IPS waste pipes included with every fountain

(Shown top to bottom) WDF-1020, WDF-1025