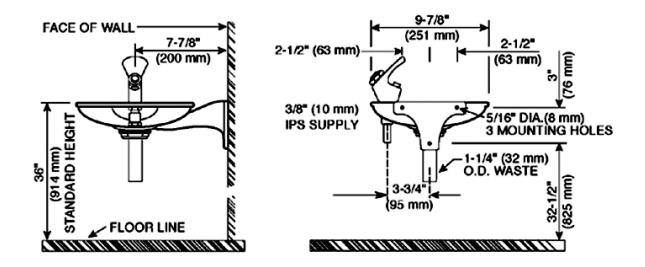

## DIMENSIONS

All dimensions subject to manufacturing variance of plus or minus 1/4" (6 mm)

**WDF-1020** 9-7/8" Dia **WDF-1025** 9-7/8" Dia

## **WDF-1020**

WDF-1025