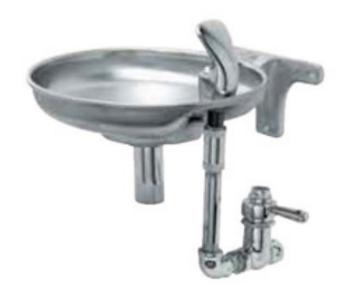

## MODEL WDF-1020 & WDF-1025 BRACKET MOUNTED STAINLESS STEEL DRINKING FOUNTAIN

Dependability and convenience at minimum cost. Bracket-mounted drinking fountain with lever handle self-closing chrome-plated valve.

The Model WDF-1020 comes with a self closing lever handle. The Model WDF-1025 comes with a push button.

- Mounting plate and stainless steel bottom plate come standard
- 18 gauge brush finished stainless steel receptor with a vandal resistant chrome plated brass drain plug
- Stainless steel supply fittings connected to reinforced tubing
- Delivers 8.0 GPH of chilled water refreshment
- Supply complete with 1/2" IPS lock shield screwdriver stop
- 1-1/4" IPS waste pipes included with every fountain

(Shown top to bottom) WDF-1020, WDF-1025