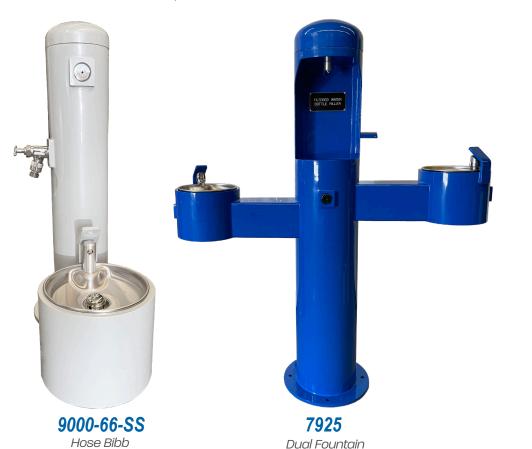

## **DRINKING FOUNTAINS**

DRINKING FOUNTAINS, BOTTLE FILLERS & PET FOUNTAINS

Hose Rack & Leash Hook

ADA Compliant

Drinking & Pet Fountain

Stern-Williams outdoor fountains, bottle fillers, pet fountains and shower towers are among our more popular products. Our products are customizable based on the customer needs, whether it be a push button valve, hose bibb, pet fountain, bottle filler, or a combination.

**Bottle Filler** 

We offer 11 powder coated color options as well as a stainless steel option. Contact your Stern-Williams rep to learn more about the variety of options, dimensions, and local availability.