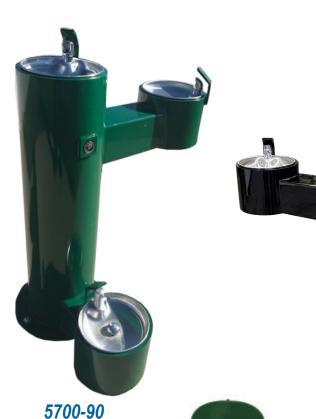

## **DRINKING FOUNTAINS**

DRINKING FOUNTAINS, BOTTLE FILLERS & PET FOUNTAINS

Hose Rack & Leash Hook

ADA Compliant

Drinking & Pet Fountain

Stern-Williams outdoor fountains, bottle fillers, pet fountains and shower towers are among our more popular products. Our products are customizable based on the customer needs, whether it be a push button valve, hose bibb, pet fountain, bottle filler, or a combination.

**Bottle Filler** 

We offer 11 powder coated color options as well as a stainless steel option. Contact your Stern-Williams rep to learn more about the variety of options, dimensions, and local availability.