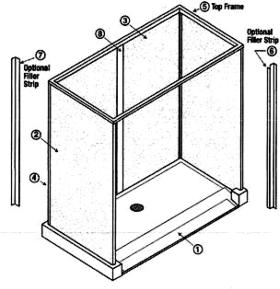

#### STANDARD EQUIPMENT FOR FIELD INSTALLATION

| KEY |      |                                       |
|-----|------|---------------------------------------|
| NO. | QTY. | DESCRIPTION                           |
| 1   | 1    | 40" X 40" BASE                        |
| 2   | 3    | 36-9/16" X 77-3/16" PANEL             |
| 3   | 2    | CORNER JOINT                          |
| 4   | 1    | TOP FRAME                             |
| _   | 1    | ROD AND CURTAIN                       |
| _   | 1    | PRESSURE BALANCED VALVE WITH STOPS    |
| _   | 1    | HAND HELD SHOWER HEAD WITH SWIVEL     |
|     |      | CONNECTOR, SUPPLY ELL, VACUUM BREAKER |
|     |      | AND 69" C.P. FLEXIBLE BRASS HOSE      |
| _   | 1    | 24" C.P. BRASS SLIDE BAR WITH         |
|     |      | ADJUSTABLE SHOWER HEAD MOUNTING       |
|     |      | BRACKET AND MOUNTING SCREWS.          |
| _   | 1    | HORIZONTAL WRAP AROUND STAINLESS      |
|     |      | STEEL GRAB BAR                        |
| _   | 1    | VERTICAL STAINLESS STEEL GRAB BAR     |
| _   | 1    | RETRACTABLE HANDICAPPED SHOWER        |
|     |      | SEAT WITH STAINLESS STEEL FRAME       |
|     | ı    |                                       |

#### STANDARD EQUIPMENT FOR FIELD INSTALLATION

| KEY |      |                                                                                                                                                                                                                                                                                                                                                                                                                                                                                                                                                                                                                                                                                                                                                                                                                                                                                                                                                                                                                                                                                                                                                                                                                                                                                                                                                                                                                                                                                                                                                                                                                                                                                                                                                                                                                                                                                                                                                                                                                                                                                                                                |
|-----|------|--------------------------------------------------------------------------------------------------------------------------------------------------------------------------------------------------------------------------------------------------------------------------------------------------------------------------------------------------------------------------------------------------------------------------------------------------------------------------------------------------------------------------------------------------------------------------------------------------------------------------------------------------------------------------------------------------------------------------------------------------------------------------------------------------------------------------------------------------------------------------------------------------------------------------------------------------------------------------------------------------------------------------------------------------------------------------------------------------------------------------------------------------------------------------------------------------------------------------------------------------------------------------------------------------------------------------------------------------------------------------------------------------------------------------------------------------------------------------------------------------------------------------------------------------------------------------------------------------------------------------------------------------------------------------------------------------------------------------------------------------------------------------------------------------------------------------------------------------------------------------------------------------------------------------------------------------------------------------------------------------------------------------------------------------------------------------------------------------------------------------------|
| NO. | QTY. | DESCRIPTION                                                                                                                                                                                                                                                                                                                                                                                                                                                                                                                                                                                                                                                                                                                                                                                                                                                                                                                                                                                                                                                                                                                                                                                                                                                                                                                                                                                                                                                                                                                                                                                                                                                                                                                                                                                                                                                                                                                                                                                                                                                                                                                    |
| 1   | 1    | 40" X 48" BASE                                                                                                                                                                                                                                                                                                                                                                                                                                                                                                                                                                                                                                                                                                                                                                                                                                                                                                                                                                                                                                                                                                                                                                                                                                                                                                                                                                                                                                                                                                                                                                                                                                                                                                                                                                                                                                                                                                                                                                                                                                                                                                                 |
| - 2 | . 2  | 44-9/16" X 77-3/16" PANEL                                                                                                                                                                                                                                                                                                                                                                                                                                                                                                                                                                                                                                                                                                                                                                                                                                                                                                                                                                                                                                                                                                                                                                                                                                                                                                                                                                                                                                                                                                                                                                                                                                                                                                                                                                                                                                                                                                                                                                                                                                                                                                      |
| 3   | 1    | 35-5/8" X 77-3/16" BACK PANEL                                                                                                                                                                                                                                                                                                                                                                                                                                                                                                                                                                                                                                                                                                                                                                                                                                                                                                                                                                                                                                                                                                                                                                                                                                                                                                                                                                                                                                                                                                                                                                                                                                                                                                                                                                                                                                                                                                                                                                                                                                                                                                  |
| 4   | 2    | CORNER JOINT                                                                                                                                                                                                                                                                                                                                                                                                                                                                                                                                                                                                                                                                                                                                                                                                                                                                                                                                                                                                                                                                                                                                                                                                                                                                                                                                                                                                                                                                                                                                                                                                                                                                                                                                                                                                                                                                                                                                                                                                                                                                                                                   |
| 5   | 1    | TOP FRAME                                                                                                                                                                                                                                                                                                                                                                                                                                                                                                                                                                                                                                                                                                                                                                                                                                                                                                                                                                                                                                                                                                                                                                                                                                                                                                                                                                                                                                                                                                                                                                                                                                                                                                                                                                                                                                                                                                                                                                                                                                                                                                                      |
|     | 1    | ROD AND CURTAIN                                                                                                                                                                                                                                                                                                                                                                                                                                                                                                                                                                                                                                                                                                                                                                                                                                                                                                                                                                                                                                                                                                                                                                                                                                                                                                                                                                                                                                                                                                                                                                                                                                                                                                                                                                                                                                                                                                                                                                                                                                                                                                                |
| _   | 1    | PRESSURE BALANCED VALVE WITH STOPS                                                                                                                                                                                                                                                                                                                                                                                                                                                                                                                                                                                                                                                                                                                                                                                                                                                                                                                                                                                                                                                                                                                                                                                                                                                                                                                                                                                                                                                                                                                                                                                                                                                                                                                                                                                                                                                                                                                                                                                                                                                                                             |
| _   | 1    | HAND HELD SHOWER HEAD WITH SWIVEL                                                                                                                                                                                                                                                                                                                                                                                                                                                                                                                                                                                                                                                                                                                                                                                                                                                                                                                                                                                                                                                                                                                                                                                                                                                                                                                                                                                                                                                                                                                                                                                                                                                                                                                                                                                                                                                                                                                                                                                                                                                                                              |
|     |      | CONNECTOR, SUPPLY ELL, VACUUM BREAKER                                                                                                                                                                                                                                                                                                                                                                                                                                                                                                                                                                                                                                                                                                                                                                                                                                                                                                                                                                                                                                                                                                                                                                                                                                                                                                                                                                                                                                                                                                                                                                                                                                                                                                                                                                                                                                                                                                                                                                                                                                                                                          |
|     |      | AND 69" C.P. FLEXIBLE BRASS HOSE                                                                                                                                                                                                                                                                                                                                                                                                                                                                                                                                                                                                                                                                                                                                                                                                                                                                                                                                                                                                                                                                                                                                                                                                                                                                                                                                                                                                                                                                                                                                                                                                                                                                                                                                                                                                                                                                                                                                                                                                                                                                                               |
| -   | 1    | 24" C.P. BRASS SLIDE BAR WITH                                                                                                                                                                                                                                                                                                                                                                                                                                                                                                                                                                                                                                                                                                                                                                                                                                                                                                                                                                                                                                                                                                                                                                                                                                                                                                                                                                                                                                                                                                                                                                                                                                                                                                                                                                                                                                                                                                                                                                                                                                                                                                  |
|     |      | ADJUSTABLE SHOWER HEAD MOUNTING                                                                                                                                                                                                                                                                                                                                                                                                                                                                                                                                                                                                                                                                                                                                                                                                                                                                                                                                                                                                                                                                                                                                                                                                                                                                                                                                                                                                                                                                                                                                                                                                                                                                                                                                                                                                                                                                                                                                                                                                                                                                                                |
|     |      | BRACKET AND MOUNTING SCREWS.                                                                                                                                                                                                                                                                                                                                                                                                                                                                                                                                                                                                                                                                                                                                                                                                                                                                                                                                                                                                                                                                                                                                                                                                                                                                                                                                                                                                                                                                                                                                                                                                                                                                                                                                                                                                                                                                                                                                                                                                                                                                                                   |
| _   | 1    | HORIZONTAL WRAP AROUND STAINLESS                                                                                                                                                                                                                                                                                                                                                                                                                                                                                                                                                                                                                                                                                                                                                                                                                                                                                                                                                                                                                                                                                                                                                                                                                                                                                                                                                                                                                                                                                                                                                                                                                                                                                                                                                                                                                                                                                                                                                                                                                                                                                               |
|     |      | STEEL GRAB BAR                                                                                                                                                                                                                                                                                                                                                                                                                                                                                                                                                                                                                                                                                                                                                                                                                                                                                                                                                                                                                                                                                                                                                                                                                                                                                                                                                                                                                                                                                                                                                                                                                                                                                                                                                                                                                                                                                                                                                                                                                                                                                                                 |
| _   | 1    | VERTICAL STAINLESS STEEL GRAB BAR                                                                                                                                                                                                                                                                                                                                                                                                                                                                                                                                                                                                                                                                                                                                                                                                                                                                                                                                                                                                                                                                                                                                                                                                                                                                                                                                                                                                                                                                                                                                                                                                                                                                                                                                                                                                                                                                                                                                                                                                                                                                                              |
| _   | 1    | RETRACTABLE HANDICAPPED SHOWER                                                                                                                                                                                                                                                                                                                                                                                                                                                                                                                                                                                                                                                                                                                                                                                                                                                                                                                                                                                                                                                                                                                                                                                                                                                                                                                                                                                                                                                                                                                                                                                                                                                                                                                                                                                                                                                                                                                                                                                                                                                                                                 |
|     |      | SEAT WITH STAINLESS STEEL FRAME                                                                                                                                                                                                                                                                                                                                                                                                                                                                                                                                                                                                                                                                                                                                                                                                                                                                                                                                                                                                                                                                                                                                                                                                                                                                                                                                                                                                                                                                                                                                                                                                                                                                                                                                                                                                                                                                                                                                                                                                                                                                                                |
|     | 1    | and the second s |

#### STANDARD EQUIPMENT FOR FIELD INSTALLATION

| KEY<br>NO. | QTY. | DESCRIPTION                           |
|------------|------|---------------------------------------|
| 1          | 1    | 65" X 33" BASE                        |
| 2          | 2    | 30" X 77-3/16" PANEL                  |
| 3          | 1    | 60" X 77-3/16" BACK PANEL             |
| 4          | 2    | CORNER JOINT                          |
| 5          | 1    | TOP FRAME                             |
|            | 1    | ROD AND CURTAIN                       |
|            | 1    | PRESSURE BALANCED VALVE WITH STOPS    |
|            | 1    | HAND HELD SHOWER HEAD WITH SWIVEL     |
|            |      | CONNECTOR, SUPPLY ELL, VACUUM BREAKER |
|            |      | AND 69" C.P. FLEXIBLE BRASS HOSE      |
|            | 1    | 24" C.P. BRASS SLIDE BAR WITH         |
|            |      | ADJUSTABLE SHOWER HEAD MOUNTING       |
|            |      | BRACKET AND MOUNTING SCREWS.          |
| _          | 2    | HORIZONTAL STAINLESS STEEL GRAB BAR   |
| 8          | 1    | CHANNEL BRACKET                       |
| _          | 1    | RETRACTABLE HANDICAPPED SHOWER        |
|            |      | SEAT WITH STAINLESS STEEL FRAME       |

## STANDARD EQUIPMENT FOR FIELD INSTALLATION

| KEY<br>NO. | QTY. | DESCRIPTION                           |
|------------|------|---------------------------------------|
| 1          | 1    | 65" X 39" BASE                        |
| 2          | 2    | 36" X 77-3/16" PANEL                  |
| 3          | 1    | 60" X 77-3/16" BACK PANEL             |
| 4          | 2    | CORNER JOINT                          |
| 5          | 1    | TOP FRAME                             |
| _          | 1    | ROD AND CURTAIN                       |
|            | 1    | PRESSURE BALANCED VALVE WITH STOPS    |
| _          | 1    | HAND HELD SHOWER HEAD WITH SWIVEL     |
|            |      | CONNECTOR, SUPPLY ELL, VACUUM BREAKER |
|            |      | AND 69" C.P. FLEXIBLE BRASS HOSE      |
| _          | 1    | 24° C.P. BRASS SLIDE BAR WITH         |
|            |      | ADJUSTABLE SHOWER HEAD MOUNTING       |
|            | 1    | BRACKET AND MOUNTING SCREWS.          |
| _          | 2    | HORIZONTAL STAINLESS STEEL GRAB BAR   |
| 8          | 1    | CHANNEL BRACKET                       |
| -          | 1    | RETRACTABLE HANDICAPPED SHOWER        |
|            |      | SEAT WITH STAINLESS STEEL FRAME       |