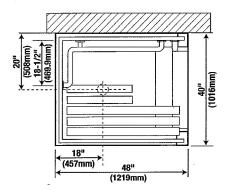

#### STANDARD EQUIPMENT FOR FIELD INSTALLATION

| KEY |      |                                                                                                                                                                                                                                                                                                                                                                                                                                                                                                                                                                                                                                                                                                                                                                                                                                                                                                                                                                                                                                                                                                                                                                                                                                                                                                                                                                                                                                                                                                                                                                                                                                                                                                                                                                                                                                                                                                                                                                                                                                                                                                                                |
|-----|------|--------------------------------------------------------------------------------------------------------------------------------------------------------------------------------------------------------------------------------------------------------------------------------------------------------------------------------------------------------------------------------------------------------------------------------------------------------------------------------------------------------------------------------------------------------------------------------------------------------------------------------------------------------------------------------------------------------------------------------------------------------------------------------------------------------------------------------------------------------------------------------------------------------------------------------------------------------------------------------------------------------------------------------------------------------------------------------------------------------------------------------------------------------------------------------------------------------------------------------------------------------------------------------------------------------------------------------------------------------------------------------------------------------------------------------------------------------------------------------------------------------------------------------------------------------------------------------------------------------------------------------------------------------------------------------------------------------------------------------------------------------------------------------------------------------------------------------------------------------------------------------------------------------------------------------------------------------------------------------------------------------------------------------------------------------------------------------------------------------------------------------|
| NO. | QTY. | DESCRIPTION                                                                                                                                                                                                                                                                                                                                                                                                                                                                                                                                                                                                                                                                                                                                                                                                                                                                                                                                                                                                                                                                                                                                                                                                                                                                                                                                                                                                                                                                                                                                                                                                                                                                                                                                                                                                                                                                                                                                                                                                                                                                                                                    |
| 1   | 1    | 40" X 48" BASE                                                                                                                                                                                                                                                                                                                                                                                                                                                                                                                                                                                                                                                                                                                                                                                                                                                                                                                                                                                                                                                                                                                                                                                                                                                                                                                                                                                                                                                                                                                                                                                                                                                                                                                                                                                                                                                                                                                                                                                                                                                                                                                 |
| - 2 | . 2  | 44-9/16" X 77-3/16" PANEL                                                                                                                                                                                                                                                                                                                                                                                                                                                                                                                                                                                                                                                                                                                                                                                                                                                                                                                                                                                                                                                                                                                                                                                                                                                                                                                                                                                                                                                                                                                                                                                                                                                                                                                                                                                                                                                                                                                                                                                                                                                                                                      |
| 3   | 1    | 35-5/8" X 77-3/16" BACK PANEL                                                                                                                                                                                                                                                                                                                                                                                                                                                                                                                                                                                                                                                                                                                                                                                                                                                                                                                                                                                                                                                                                                                                                                                                                                                                                                                                                                                                                                                                                                                                                                                                                                                                                                                                                                                                                                                                                                                                                                                                                                                                                                  |
| 4   | 2    | CORNER JOINT                                                                                                                                                                                                                                                                                                                                                                                                                                                                                                                                                                                                                                                                                                                                                                                                                                                                                                                                                                                                                                                                                                                                                                                                                                                                                                                                                                                                                                                                                                                                                                                                                                                                                                                                                                                                                                                                                                                                                                                                                                                                                                                   |
| 5   | 1    | TOP FRAME                                                                                                                                                                                                                                                                                                                                                                                                                                                                                                                                                                                                                                                                                                                                                                                                                                                                                                                                                                                                                                                                                                                                                                                                                                                                                                                                                                                                                                                                                                                                                                                                                                                                                                                                                                                                                                                                                                                                                                                                                                                                                                                      |
|     | 1    | ROD AND CURTAIN                                                                                                                                                                                                                                                                                                                                                                                                                                                                                                                                                                                                                                                                                                                                                                                                                                                                                                                                                                                                                                                                                                                                                                                                                                                                                                                                                                                                                                                                                                                                                                                                                                                                                                                                                                                                                                                                                                                                                                                                                                                                                                                |
| _   | 1    | PRESSURE BALANCED VALVE WITH STOPS                                                                                                                                                                                                                                                                                                                                                                                                                                                                                                                                                                                                                                                                                                                                                                                                                                                                                                                                                                                                                                                                                                                                                                                                                                                                                                                                                                                                                                                                                                                                                                                                                                                                                                                                                                                                                                                                                                                                                                                                                                                                                             |
| _   | 1    | HAND HELD SHOWER HEAD WITH SWIVEL                                                                                                                                                                                                                                                                                                                                                                                                                                                                                                                                                                                                                                                                                                                                                                                                                                                                                                                                                                                                                                                                                                                                                                                                                                                                                                                                                                                                                                                                                                                                                                                                                                                                                                                                                                                                                                                                                                                                                                                                                                                                                              |
|     |      | CONNECTOR, SUPPLY ELL, VACUUM BREAKER                                                                                                                                                                                                                                                                                                                                                                                                                                                                                                                                                                                                                                                                                                                                                                                                                                                                                                                                                                                                                                                                                                                                                                                                                                                                                                                                                                                                                                                                                                                                                                                                                                                                                                                                                                                                                                                                                                                                                                                                                                                                                          |
|     |      | AND 69" C.P. FLEXIBLE BRASS HOSE                                                                                                                                                                                                                                                                                                                                                                                                                                                                                                                                                                                                                                                                                                                                                                                                                                                                                                                                                                                                                                                                                                                                                                                                                                                                                                                                                                                                                                                                                                                                                                                                                                                                                                                                                                                                                                                                                                                                                                                                                                                                                               |
| -   | 1    | 24" C.P. BRASS SLIDE BAR WITH                                                                                                                                                                                                                                                                                                                                                                                                                                                                                                                                                                                                                                                                                                                                                                                                                                                                                                                                                                                                                                                                                                                                                                                                                                                                                                                                                                                                                                                                                                                                                                                                                                                                                                                                                                                                                                                                                                                                                                                                                                                                                                  |
|     |      | ADJUSTABLE SHOWER HEAD MOUNTING                                                                                                                                                                                                                                                                                                                                                                                                                                                                                                                                                                                                                                                                                                                                                                                                                                                                                                                                                                                                                                                                                                                                                                                                                                                                                                                                                                                                                                                                                                                                                                                                                                                                                                                                                                                                                                                                                                                                                                                                                                                                                                |
|     |      | BRACKET AND MOUNTING SCREWS.                                                                                                                                                                                                                                                                                                                                                                                                                                                                                                                                                                                                                                                                                                                                                                                                                                                                                                                                                                                                                                                                                                                                                                                                                                                                                                                                                                                                                                                                                                                                                                                                                                                                                                                                                                                                                                                                                                                                                                                                                                                                                                   |
| _   | 1    | HORIZONTAL WRAP AROUND STAINLESS                                                                                                                                                                                                                                                                                                                                                                                                                                                                                                                                                                                                                                                                                                                                                                                                                                                                                                                                                                                                                                                                                                                                                                                                                                                                                                                                                                                                                                                                                                                                                                                                                                                                                                                                                                                                                                                                                                                                                                                                                                                                                               |
|     |      | STEEL GRAB BAR                                                                                                                                                                                                                                                                                                                                                                                                                                                                                                                                                                                                                                                                                                                                                                                                                                                                                                                                                                                                                                                                                                                                                                                                                                                                                                                                                                                                                                                                                                                                                                                                                                                                                                                                                                                                                                                                                                                                                                                                                                                                                                                 |
| _   | 1    | VERTICAL STAINLESS STEEL GRAB BAR                                                                                                                                                                                                                                                                                                                                                                                                                                                                                                                                                                                                                                                                                                                                                                                                                                                                                                                                                                                                                                                                                                                                                                                                                                                                                                                                                                                                                                                                                                                                                                                                                                                                                                                                                                                                                                                                                                                                                                                                                                                                                              |
| _   | 1    | RETRACTABLE HANDICAPPED SHOWER                                                                                                                                                                                                                                                                                                                                                                                                                                                                                                                                                                                                                                                                                                                                                                                                                                                                                                                                                                                                                                                                                                                                                                                                                                                                                                                                                                                                                                                                                                                                                                                                                                                                                                                                                                                                                                                                                                                                                                                                                                                                                                 |
|     |      | SEAT WITH STAINLESS STEEL FRAME                                                                                                                                                                                                                                                                                                                                                                                                                                                                                                                                                                                                                                                                                                                                                                                                                                                                                                                                                                                                                                                                                                                                                                                                                                                                                                                                                                                                                                                                                                                                                                                                                                                                                                                                                                                                                                                                                                                                                                                                                                                                                                |
|     | 1    | and the second s |