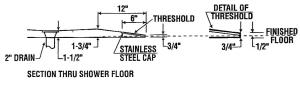

#### Note:

- 1. This style floor was designed to be set 1/4" deep from the top of the finished floor.
- 2. It is recommend that a floor drain at or near the entrance be included.
- 3. Collapsible water dam available (-RDM)

#### FOR CORRECT INSTALLATION:

- 1. ESTABLISH PROPER CLEARANCE BETWEEN SHOWER BASE AND WALLS.
- 2. SET SHOWER BASE ON MORTAR BED AND CAREFULLY LEVEL TO AVOID PROBLEMS OF UNEVEN SUB FLOOR.

SECTION THRU SHOWER FLOOR

## Note:

(914mm) 82" (1, (2083mm)

- This style floor was designed to be set 1/4" deep from the top of the finished floor.
- 2. It is recommend that a floor drain at or near the entrance be included.