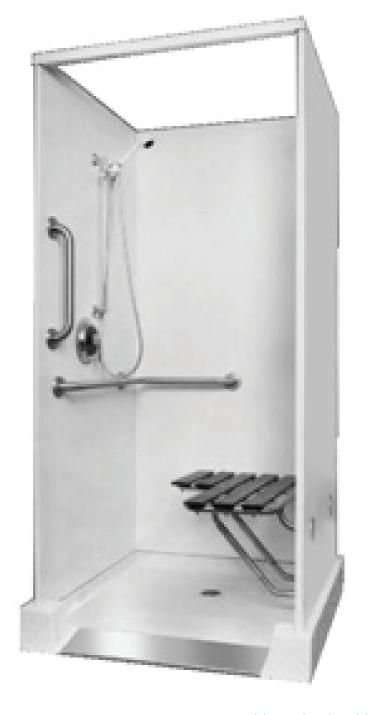

# MODEL HSC-143, HSC-145, HSC-630, HSC-660

COMPLETE SHOWER CABINET PHYSICALLY CHALLENGED TRANSFER MODELS

We suggest a floor drain at the entrance to this model. Terrazzo floor has stainless steel cap and 1/2" entry when installed according to instruction. Standard wall finish is white powder coated metal. Includes SC-140-SS pressure balanced valve, with separate stops. Hand held showerhead with swivel fitting, 69" flexible C.P. brass hose, and in-line vacuum breaker. Stainless steel curtain rod, GSA approved curtain. Retractable handicapped shower seat with stainless steel frame. Two stainless steel grab bars with concealed mounting.

Specify R or L hand drilling

(Shown above) Model HSC-143