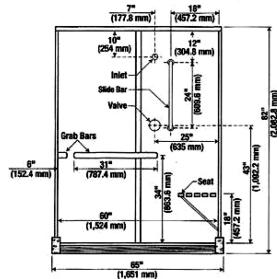

# **DIMENSIONS** -

All dimensions subject to manufacturing variance of plus or minus 1/4" (6 mm)

**HSC-143** 40x40x82"

**HSC-145** 40x48x82"

**HSC-630** 65x33x82"

HSC-660 65x39x82"

<sup>\*</sup>Layout sketch required

#### STANDARD EQUIPMENT FOR FIELD INSTALLATION

| KEY |      |                                       |
|-----|------|---------------------------------------|
| NO. | QTY. | DESCRIPTION                           |
| 1   | 1    | 40" X 40" BASE                        |
| 2   | 3    | 36-9/16" X 77-3/16" PANEL             |
| 3   | 2    | CORNER JOINT                          |
| 4   | 1    | TOP FRAME                             |
| _   | 1    | ROD AND CURTAIN                       |
| _   | 1    | PRESSURE BALANCED VALVE WITH STOPS    |
| _   | 1    | HAND HELD SHOWER HEAD WITH SWIVEL     |
|     |      | CONNECTOR, SUPPLY ELL, VACUUM BREAKER |
|     |      | AND 69" C.P. FLEXIBLE BRASS HOSE      |
| _   | 1    | 24" C.P. BRASS SLIDE BAR WITH         |
|     |      | ADJUSTABLE SHOWER HEAD MOUNTING       |
|     |      | BRACKET AND MOUNTING SCREWS.          |
| _   | 1    | HORIZONTAL WRAP AROUND STAINLESS      |
|     |      | STEEL GRAB BAR                        |
| _   | 1    | VERTICAL STAINLESS STEEL GRAB BAR     |
| _   | 1    | RETRACTABLE HANDICAPPED SHOWER        |
|     |      | SEAT WITH STAINLESS STEEL FRAME       |
|     | ı    |                                       |

#### FOR CORRECT INSTALLATION:

- 1. ESTABLISH PROPER CLEARANCE BETWEEN SHOWER BASE AND WALLS.
- 2. SET SHOWER BASE ON MORTAR BED AND CAREFULLY LEVEL TO AVOID PROBLEMS OF UNEVEN SUB FLOOR.

#### Note:

- 1. This style floor was designed to be set 1/4" deep from the top of the finished floor.
- 2. It is recommend that a floor drain at or near the entrance be included.
- 3. Collapsible water dam available (-RDM)