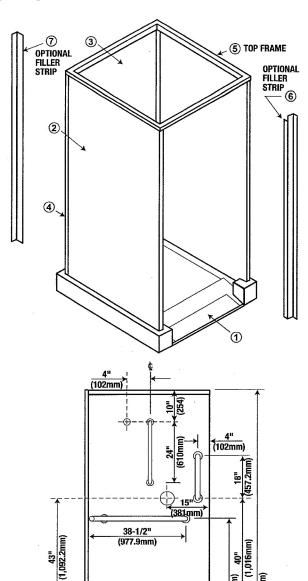

Specify R or L hand drilling

(Shown above) Model HSC-143

#### STANDARD EQUIPMENT FOR FIELD INSTALLATION

| KEY |      |                                       |
|-----|------|---------------------------------------|
| NO. | QTY. | DESCRIPTION                           |
| 1   | 1    | 40" X 40" BASE                        |
| 2   | 3    | 36-9/16" X 77-3/16" PANEL             |
| 3   | 2    | CORNER JOINT                          |
| 4   | 1    | TOP FRAME                             |
| _   | 1    | ROD AND CURTAIN                       |
| _   | 1    | PRESSURE BALANCED VALVE WITH STOPS    |
| _   | 1    | HAND HELD SHOWER HEAD WITH SWIVEL     |
|     |      | CONNECTOR, SUPPLY ELL, VACUUM BREAKER |
|     |      | AND 69" C.P. FLEXIBLE BRASS HOSE      |
| _   | 1    | 24" C.P. BRASS SLIDE BAR WITH         |
|     |      | ADJUSTABLE SHOWER HEAD MOUNTING       |
|     |      | BRACKET AND MOUNTING SCREWS.          |
| _   | 1    | HORIZONTAL WRAP AROUND STAINLESS      |
|     |      | STEEL GRAB BAR                        |
| _   | 1    | VERTICAL STAINLESS STEEL GRAB BAR     |
| _   | 1    | RETRACTABLE HANDICAPPED SHOWER        |
|     |      | SEAT WITH STAINLESS STEEL FRAME       |
|     | ı    |                                       |