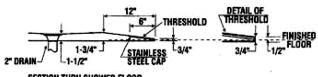

#### FOR CORRECT INSTALLATION:

- 1. ESTABLISH PROPER CLEARANCE BETWEEN SHOWER BASE AND WALLS.
- 2. SET SHOWER BASE ON MORTAR BED AND CAREFULLY LEVEL TO AVOID PROBLEMS OF UNEVEN SUB FLOOR.

SECTION THRU SHOWER FLOOR

## SECTION THRU SHOWER FLOOR