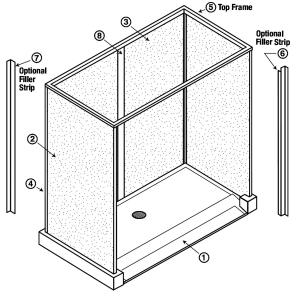

#### STANDARD EQUIPMENT FOR FIELD INSTALLATION

| KEY<br>NO. | QTY. | DESCRIPTION                           |
|------------|------|---------------------------------------|
| 1          | 1    | 65" X 33" BASE                        |
| 2          | 2    | 30" X 77-3/16" PANEL                  |
| 3          | 1    | 60" X 77-3/16" BACK PANEL             |
| 4          | 2    | CORNER JOINT                          |
| 5          | 1    | TOP FRAME                             |
|            | 1    | ROD AND CURTAIN                       |
|            | 1    | PRESSURE BALANCED VALVE WITH STOPS    |
|            | 1    | HAND HELD SHOWER HEAD WITH SWIVEL     |
|            |      | CONNECTOR, SUPPLY ELL, VACUUM BREAKER |
|            |      | AND 69" C.P. FLEXIBLE BRASS HOSE      |
|            | 1    | 24" C.P. BRASS SLIDE BAR WITH         |
|            |      | ADJUSTABLE SHOWER HEAD MOUNTING       |
|            |      | BRACKET AND MOUNTING SCREWS.          |
| _          | 2    | HORIZONTAL STAINLESS STEEL GRAB BAR   |
| 8          | 1    | CHANNEL BRACKET                       |
| _          | 1    | RETRACTABLE HANDICAPPED SHOWER        |
|            |      | SEAT WITH STAINLESS STEEL FRAME       |