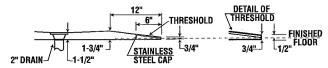

#### Note:

- 1. This style floor was designed to be set 1/4" deep from the top of the finished floor.
- 2. It is recommend that a floor drain at or near the entrance be included.
- 3. Collapsible water dam available (-RDM)

#### FOR CORRECT INSTALLATION:

- 1. ESTABLISH PROPER CLEARANCE BETWEEN SHOWER BASE AND WALLS.
- 2. SET SHOWER BASE ON MORTAR BED AND CAREFULLY LEVEL TO AVOID PROBLEMS OF UNEVEN SUB FLOOR.

SECTION THRU SHOWER FLOOR

## Note:

(914mm) 82" (1, (2083mm)

- This style floor was designed to be set 1/4" deep from the top of the finished floor.
- 2. It is recommend that a floor drain at or near the entrance be included.