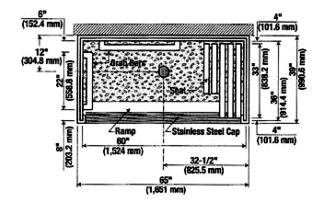

#### STANDARD EQUIPMENT FOR FIELD INSTALLATION

| KEY<br>NO. | QTY. | DESCRIPTION                           |
|------------|------|---------------------------------------|
| 1          | 1    | 65" X 33" BASE                        |
| 2          | 2    | 30" X 77-3/16" PANEL                  |
| 3          | 1    | 60" X 77-3/16" BACK PANEL             |
| 4          | 2    | CORNER JOINT                          |
| 5          | 1    | TOP FRAME                             |
|            | 1    | ROD AND CURTAIN                       |
|            | 1    | PRESSURE BALANCED VALVE WITH STOPS    |
|            | 1    | HAND HELD SHOWER HEAD WITH SWIVEL     |
|            |      | CONNECTOR, SUPPLY ELL, VACUUM BREAKER |
|            |      | AND 69" C.P. FLEXIBLE BRASS HOSE      |
|            | 1    | 24" C.P. BRASS SLIDE BAR WITH         |
|            |      | ADJUSTABLE SHOWER HEAD MOUNTING       |
|            |      | BRACKET AND MOUNTING SCREWS.          |
| _          | 2    | HORIZONTAL STAINLESS STEEL GRAB BAR   |
| 8          | 1    | CHANNEL BRACKET                       |
| _          | 1    | RETRACTABLE HANDICAPPED SHOWER        |
|            |      | SEAT WITH STAINLESS STEEL FRAME       |

#### FOR CORRECT INSTALLATION:

- ESTABLISH PROPER CLEARANCE BETWEEN SHOWER BASE AND WALLS.
- SET SHOWER BASE ON MORTAR BED AND CAREFULLY LEVEL TO AVOID PROBLEMS OF UNEVEN SUB FLOOR.

SECTION THRU SHOWER FLOOR

#### Note:

- 1. This style floor was designed to be set 1/4" deep from the top of the finished floor.
- 2. It is recommend that a floor drain at or near the entrance be included.
- 3. Collapsible water dam available (-RDM)