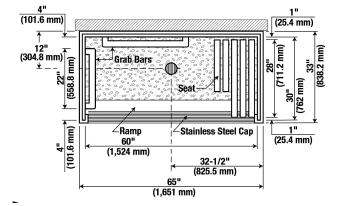

# **DIMENSIONS** -

All dimensions subject to manufacturing variance of plus or minus 1/4" (6 mm)

**HSC-143** 40x40x82"

**HSC-145** 40x48x82"

**HSC-630** 65x33x82"

HSC-660 65x39x82"

<sup>\*</sup>Layout sketch required

#### STANDARD EQUIPMENT FOR FIELD INSTALLATION

| KEY<br>NO. | QTY. | DESCRIPTION                           |
|------------|------|---------------------------------------|
| 1          | 1    | 65" X 33" BASE                        |
| 2          | 2    | 30" X 77-3/16" PANEL                  |
| 3          | 1    | 60" X 77-3/16" BACK PANEL             |
| 4          | 2    | CORNER JOINT                          |
| 5          | 1    | TOP FRAME                             |
|            | 1    | ROD AND CURTAIN                       |
|            | 1    | PRESSURE BALANCED VALVE WITH STOPS    |
|            | 1    | HAND HELD SHOWER HEAD WITH SWIVEL     |
|            |      | CONNECTOR, SUPPLY ELL, VACUUM BREAKER |
|            |      | AND 69" C.P. FLEXIBLE BRASS HOSE      |
|            | 1    | 24" C.P. BRASS SLIDE BAR WITH         |
|            |      | ADJUSTABLE SHOWER HEAD MOUNTING       |
|            |      | BRACKET AND MOUNTING SCREWS.          |
| _          | 2    | HORIZONTAL STAINLESS STEEL GRAB BAR   |
| 8          | 1    | CHANNEL BRACKET                       |
| _          | 1    | RETRACTABLE HANDICAPPED SHOWER        |
|            |      | SEAT WITH STAINLESS STEEL FRAME       |

## STANDARD EQUIPMENT FOR FIELD INSTALLATION

| KEY<br>NO. | QTY. | DESCRIPTION                           |
|------------|------|---------------------------------------|
| 1          | 1    | 65" X 39" BASE                        |
| 2          | 2    | 36" X 77-3/16" PANEL                  |
| 3          | 1    | 60" X 77-3/16" BACK PANEL             |
| 4          | 2    | CORNER JOINT                          |
| 5          | 1    | TOP FRAME                             |
| _          | 1    | ROD AND CURTAIN                       |
|            | 1    | PRESSURE BALANCED VALVE WITH STOPS    |
| _          | 1    | HAND HELD SHOWER HEAD WITH SWIVEL     |
|            |      | CONNECTOR, SUPPLY ELL, VACUUM BREAKER |
|            |      | AND 69" C.P. FLEXIBLE BRASS HOSE      |
| _          | 1    | 24° C.P. BRASS SLIDE BAR WITH         |
|            |      | ADJUSTABLE SHOWER HEAD MOUNTING       |
|            | 1    | BRACKET AND MOUNTING SCREWS.          |
| _          | 2    | HORIZONTAL STAINLESS STEEL GRAB BAR   |
| 8          | 1    | CHANNEL BRACKET                       |
| -          | 1    | RETRACTABLE HANDICAPPED SHOWER        |
|            |      | SEAT WITH STAINLESS STEEL FRAME       |