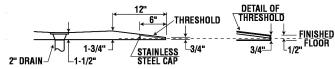

#### Note:

- 1. This style floor was designed to be set 1/4" deep from the top of the finished floor.
- 2. It is recommend that a floor drain at or near the entrance be included.
- 3. Collapsible water dam available (-RDM)

#### FOR CORRECT INSTALLATION:

- 1. ESTABLISH PROPER CLEARANCE BETWEEN SHOWER BASE AND WALLS.
- 2. SET SHOWER BASE ON MORTAR BED AND CAREFULLY LEVEL TO AVOID PROBLEMS OF UNEVEN SUB FLOOR.

SECTION THRU SHOWER FLOOR

## Note:

(914mm) 82" (1, (2083mm)

- This style floor was designed to be set 1/4" deep from the top of the finished floor.
- 2. It is recommend that a floor drain at or near the entrance be included.

#### FOR CORRECT INSTALLATION:

- ESTABLISH PROPER CLEARANCE BETWEEN SHOWER BASE AND WALLS.
- SET SHOWER BASE ON MORTAR BED AND CAREFULLY LEVEL TO AVOID PROBLEMS OF UNEVEN SUB FLOOR.

SECTION THRU SHOWER FLOOR

## SECTION THRU SHOWER FLOOR

#### Note:

- This style floor was designed to be set 1/4" deep from the top of the finished floor.
- It is recommend that a floor drain at or near the entrance be included.
- 3. Collapsible water dam available (-RDM)