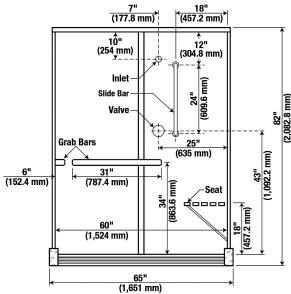

# **DIMENSIONS** -

All dimensions subject to manufacturing variance of plus or minus 1/4" (6 mm)

**HSC-143** 40x40x82"

**HSC-145** 40x48x82"

**HSC-630** 65x33x82"

HSC-660 65x39x82"

<sup>\*</sup>Layout sketch required

#### STANDARD EQUIPMENT FOR FIELD INSTALLATION

| KEY |      |                                       |
|-----|------|---------------------------------------|
| NO. | QTY. | DESCRIPTION                           |
| 1   | 1    | 40" X 40" BASE                        |
| 2   | 3    | 36-9/16" X 77-3/16" PANEL             |
| 3   | 2    | CORNER JOINT                          |
| 4   | 1    | TOP FRAME                             |
| _   | 1    | ROD AND CURTAIN                       |
| _   | 1    | PRESSURE BALANCED VALVE WITH STOPS    |
| _   | 1    | HAND HELD SHOWER HEAD WITH SWIVEL     |
|     |      | CONNECTOR, SUPPLY ELL, VACUUM BREAKER |
|     |      | AND 69" C.P. FLEXIBLE BRASS HOSE      |
| _   | 1    | 24" C.P. BRASS SLIDE BAR WITH         |
|     |      | ADJUSTABLE SHOWER HEAD MOUNTING       |
|     |      | BRACKET AND MOUNTING SCREWS.          |
| _   | 1    | HORIZONTAL WRAP AROUND STAINLESS      |
|     |      | STEEL GRAB BAR                        |
| _   | 1    | VERTICAL STAINLESS STEEL GRAB BAR     |
| _   | 1    | RETRACTABLE HANDICAPPED SHOWER        |
|     |      | SEAT WITH STAINLESS STEEL FRAME       |
|     | ı    |                                       |

#### STANDARD EQUIPMENT FOR FIELD INSTALLATION

| KEY<br>NO. | QTY. | DESCRIPTION                           |
|------------|------|---------------------------------------|
| 1          | 1    | 65" X 33" BASE                        |
| 2          | 2    | 30" X 77-3/16" PANEL                  |
| 3          | 1    | 60" X 77-3/16" BACK PANEL             |
| 4          | 2    | CORNER JOINT                          |
| 5          | 1    | TOP FRAME                             |
|            | 1    | ROD AND CURTAIN                       |
|            | 1    | PRESSURE BALANCED VALVE WITH STOPS    |
|            | 1    | HAND HELD SHOWER HEAD WITH SWIVEL     |
|            |      | CONNECTOR, SUPPLY ELL, VACUUM BREAKER |
|            |      | AND 69" C.P. FLEXIBLE BRASS HOSE      |
|            | 1    | 24" C.P. BRASS SLIDE BAR WITH         |
|            |      | ADJUSTABLE SHOWER HEAD MOUNTING       |
|            |      | BRACKET AND MOUNTING SCREWS.          |
| _          | 2    | HORIZONTAL STAINLESS STEEL GRAB BAR   |
| 8          | 1    | CHANNEL BRACKET                       |
| _          | 1    | RETRACTABLE HANDICAPPED SHOWER        |
|            |      | SEAT WITH STAINLESS STEEL FRAME       |

## STANDARD EQUIPMENT FOR FIELD INSTALLATION

| KEY<br>NO. | QTY. | DESCRIPTION                           |
|------------|------|---------------------------------------|
| 1          | 1    | 65" X 39" BASE                        |
| 2          | 2    | 36" X 77-3/16" PANEL                  |
| 3          | 1    | 60" X 77-3/16" BACK PANEL             |
| 4          | 2    | CORNER JOINT                          |
| 5          | 1    | TOP FRAME                             |
| _          | 1    | ROD AND CURTAIN                       |
|            | 1    | PRESSURE BALANCED VALVE WITH STOPS    |
| _          | 1    | HAND HELD SHOWER HEAD WITH SWIVEL     |
|            |      | CONNECTOR, SUPPLY ELL, VACUUM BREAKER |
|            |      | AND 69" C.P. FLEXIBLE BRASS HOSE      |
| _          | 1    | 24° C.P. BRASS SLIDE BAR WITH         |
|            |      | ADJUSTABLE SHOWER HEAD MOUNTING       |
|            | 1    | BRACKET AND MOUNTING SCREWS.          |
| _          | 2    | HORIZONTAL STAINLESS STEEL GRAB BAR   |
| 8          | 1    | CHANNEL BRACKET                       |
| -          | 1    | RETRACTABLE HANDICAPPED SHOWER        |
|            |      | SEAT WITH STAINLESS STEEL FRAME       |