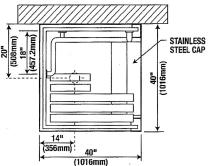

#### STANDARD EQUIPMENT FOR FIELD INSTALLATION

| KEY<br>NO. | QTY. | DESCRIPTION                           |
|------------|------|---------------------------------------|
| 1          | 1    | 65" X 33" BASE                        |
| 2          | 2    | 30" X 77-3/16" PANEL                  |
| 3          | 1    | 60" X 77-3/16" BACK PANEL             |
| 4          | 2    | CORNER JOINT                          |
| 5          | 1    | TOP FRAME                             |
|            | 1    | ROD AND CURTAIN                       |
|            | 1    | PRESSURE BALANCED VALVE WITH STOPS    |
|            | 1    | HAND HELD SHOWER HEAD WITH SWIVEL     |
|            |      | CONNECTOR, SUPPLY ELL, VACUUM BREAKER |
|            |      | AND 69" C.P. FLEXIBLE BRASS HOSE      |
|            | 1    | 24" C.P. BRASS SLIDE BAR WITH         |
|            |      | ADJUSTABLE SHOWER HEAD MOUNTING       |
|            |      | BRACKET AND MOUNTING SCREWS.          |
| _          | 2    | HORIZONTAL STAINLESS STEEL GRAB BAR   |
| 8          | 1    | CHANNEL BRACKET                       |
| _          | 1    | RETRACTABLE HANDICAPPED SHOWER        |
|            |      | SEAT WITH STAINLESS STEEL FRAME       |

## STANDARD EQUIPMENT FOR FIELD INSTALLATION

| KEY<br>NO. | QTY. | DESCRIPTION                           |
|------------|------|---------------------------------------|
| 1          | 1    | 65" X 39" BASE                        |
| 2          | 2    | 36" X 77-3/16" PANEL                  |
| 3          | 1    | 60" X 77-3/16" BACK PANEL             |
| 4          | 2    | CORNER JOINT                          |
| 5          | 1    | TOP FRAME                             |
| _          | 1    | ROD AND CURTAIN                       |
|            | 1    | PRESSURE BALANCED VALVE WITH STOPS    |
| _          | 1    | HAND HELD SHOWER HEAD WITH SWIVEL     |
|            |      | CONNECTOR, SUPPLY ELL, VACUUM BREAKER |
|            |      | AND 69" C.P. FLEXIBLE BRASS HOSE      |
| _          | 1    | 24° C.P. BRASS SLIDE BAR WITH         |
|            |      | ADJUSTABLE SHOWER HEAD MOUNTING       |
|            | 1    | BRACKET AND MOUNTING SCREWS.          |
| _          | 2    | HORIZONTAL STAINLESS STEEL GRAB BAR   |
| 8          | 1    | CHANNEL BRACKET                       |
| -          | 1    | RETRACTABLE HANDICAPPED SHOWER        |
|            |      | SEAT WITH STAINLESS STEEL FRAME       |