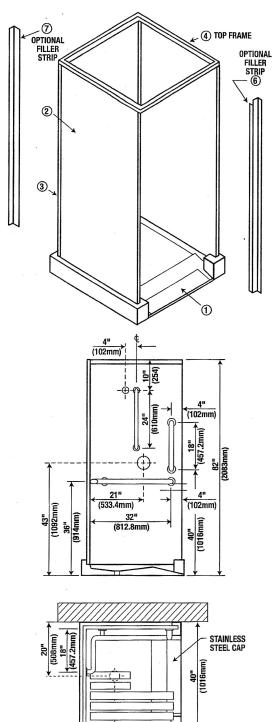

# **DIMENSIONS** -

All dimensions subject to manufacturing variance of plus or minus 1/4" (6 mm)

**HSC-143** 40x40x82"

**HSC-145** 40x48x82"

**HSC-630** 65x33x82"

HSC-660 65x39x82"

<sup>\*</sup>Layout sketch required

#### STANDARD EQUIPMENT FOR FIELD INSTALLATION

| KEY |      |                                       |
|-----|------|---------------------------------------|
| NO. | QTY. | DESCRIPTION                           |
| 1   | 1    | 40" X 40" BASE                        |
| 2   | 3    | 36-9/16" X 77-3/16" PANEL             |
| 3   | 2    | CORNER JOINT                          |
| 4   | 1    | TOP FRAME                             |
| _   | 1    | ROD AND CURTAIN                       |
| _   | 1    | PRESSURE BALANCED VALVE WITH STOPS    |
| _   | 1    | HAND HELD SHOWER HEAD WITH SWIVEL     |
|     |      | CONNECTOR, SUPPLY ELL, VACUUM BREAKER |
|     |      | AND 69" C.P. FLEXIBLE BRASS HOSE      |
| _   | 1    | 24" C.P. BRASS SLIDE BAR WITH         |
|     |      | ADJUSTABLE SHOWER HEAD MOUNTING       |
|     |      | BRACKET AND MOUNTING SCREWS.          |
| _   | 1    | HORIZONTAL WRAP AROUND STAINLESS      |
|     |      | STEEL GRAB BAR                        |
| _   | 1    | VERTICAL STAINLESS STEEL GRAB BAR     |
| _   | 1    | RETRACTABLE HANDICAPPED SHOWER        |
|     |      | SEAT WITH STAINLESS STEEL FRAME       |
|     | ı    |                                       |