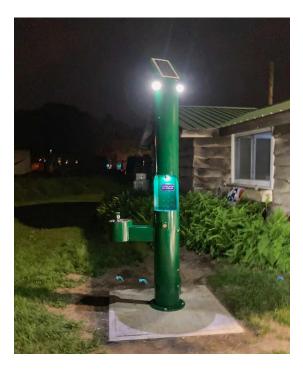

## **SOLAR LIGHT** OPTION -100

7700-100

Stern-Williams' -100 is an innovative solar powered lighting device that provides a safer experience for anyone using our fountains between dusk and dawn. The -100 is an add-on option for a variety of Stern-Williams drinking fountains, bottle fillers and shower towers.

## PRODUCT FEATURES

- Bright 6000K LED lights with up to 10' diameter throw
- Easy installation and operation
- Lighting in remote areas where power isn't available
- Weatherproof design for long lasting functionality
- Dusk to dawn sensors for light only when needed
- Adjustable orientation for best solar charging capability
- Adaptable to many Stern-Williams' products

## **OPTIONAL ON THESE MODELS**

7325 Single Pedestal Bottle Filler Station

7700 Single Pedestal Mount Fountain & Bottle Filler

Dual Pedestal Mount Fountain & Bottle Filler *7925* 

Duel Pedestal Mount Fountain & Bottle Filler, ADA Compliant *7730* 