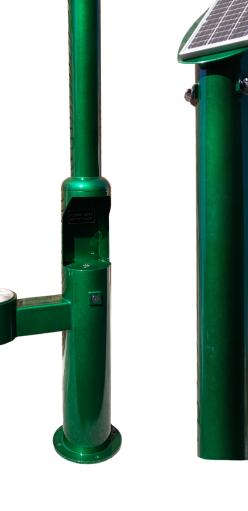

# **SOLAR LIGHT OPTION -100**

Stern-Williams' -100 is an innovative solar powered lighting device that provides a safer experience for anyone using our fountains between dusk and dawn. The -100 is an add-on option for a variety of Stern-Williams drinking fountains, bottle fillers and shower towers.

### **FEATURES** -

- Bright 6000K LED lights with up to 10' diameter throw
- Easy installation and operation
- Lighting in remote areas where power isn't available
- Weatherproof design for long lasting functionality
- Dusk to dawn sensors for light only when needed
- Adjustable orientation for best solar charging capability
- Adaptable to many Stern-Williams' products

### **OPTIONAL ON THE FOLLOWING MODELS -**

All dimensions subject to manufacturing variance of plus or minus 1/4" (6 mm)

Single Pedestal Bottle Filler Station 59"Model Height + 40"-100 Height = 99" Total Height