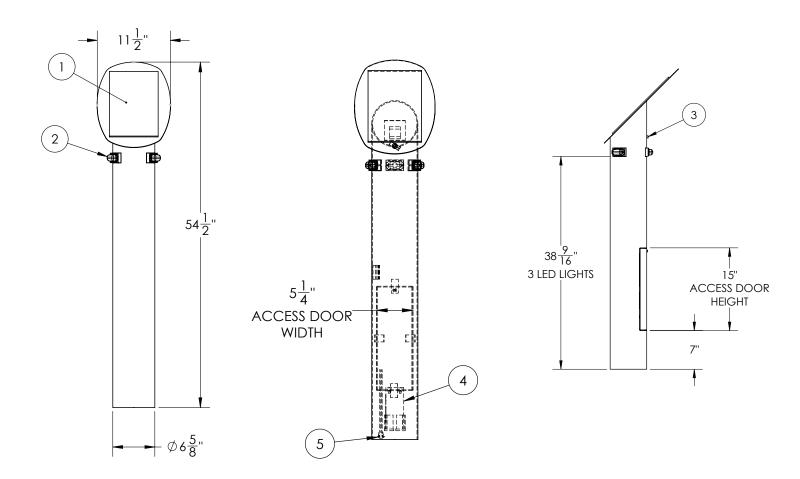

## -100 MEASUREMENTS

# -100 PARTS -

| ID | Part Number | Description                     |
|----|-------------|---------------------------------|
| 1  | S399-0007   | SOLAR PANEL                     |
| 2  | S399-0008   | UPPER EXTERIOR LED LIGHT        |
| 3  | S399-0009   | SENSOR, DUSK TO DAWN            |
| 4  | S399-0010   | RECHARGEABLE BATTERY, 10 AMP/HR |
| 5  | S399-0019   | LED PIN LIGHT FOR BOTTLE FILLER |