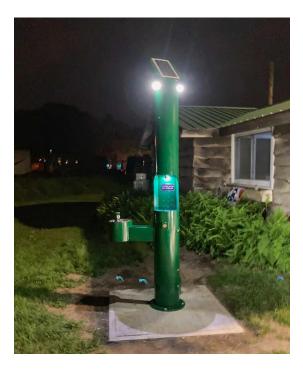

## **SOLAR LIGHT** OPTION -100

7700-100

Stern-Williams' -100 is an innovative solar powered lighting device that provides a safer experience for anyone using our fountains between dusk and dawn. The -100 is an add-on option for a variety of Stern-Williams drinking fountains, bottle fillers and shower towers.

## PRODUCT FEATURES

- Bright 6000K LED lights with up to 10' diameter throw
- Easy installation and operation
- Lighting in remote areas where power isn't available
- Weatherproof design for long lasting functionality
- Dusk to dawn sensors for light only when needed
- Adjustable orientation for best solar charging capability
- Adaptable to many Stern-Williams' products