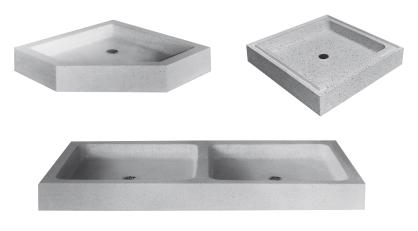

Model 36-DD features a double drain Model 34-NC is a neo-corner

### FEATURES -

(Shown from top to bottom) Model 34-NC, Model-34 Model 36-DD

- Terrazzo is cast in white Portland cement with a composition of black and white quartz, marble and other material chips, then ground smooth, grouted and sealed to resist stains and moisture which produces a compressive strength of 3000 PSI seven days after casting.
- Terrazzo's natural non-slip surface provides better footing and increased safety.
- Stainless steel drain cast integral with removable stainless steel strainer, and sized for a gasket (QDC4000 included for 2" XHCI, plastic or steel pipe) or a caulked lead connection not less than 1" deep to a 3" pipe.
- Our -R models include 1" wide x 1" deep rabbets centered on threshold (specify configuration).
- Custom configurations available Drain positions, overall sizes, color options. Call for more information and pricing.