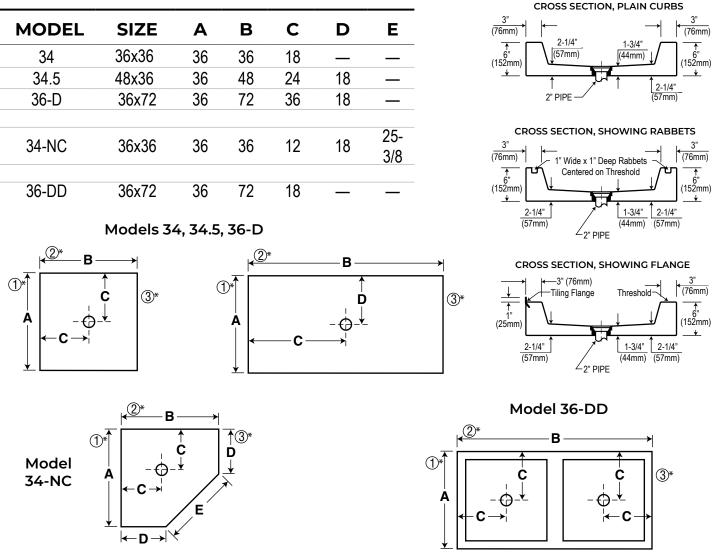

# DIMENSIONS

All dimensions subject to manufacturing variance of plus or minus 1/4" (6 mm) Specify: Plain curbs

Add suffix for: Flanges (-F: 1, 2 or 3), or Rabbets (-R: specify configuration)

#### SPECS

Furnish and install neo-corner, square, rectangle or double drain Serpentine shower floors with threshold manufactured by Stern-Williams using black and white chips cast in white Portland cement. The terrazzo material shall have a compressive strength not less than 3000 PSI after full cure. All exposed terrazzo surfaces shall be ground smooth, grouted, and factory sealed to resist stains and moisture. Tiling flanges, cast integral shall be of stainless steel and shall not extend not less than one inch above the shoulder. Shoulder shall be not less than three inches wide. Shower floors include a stainless steel drain body that is cast integral to the shower floor with a removable type stainless steel strainer. Drain shall have inside connection to a 2" pipe sealed with factory provided gasket. Shall be made in the USA.