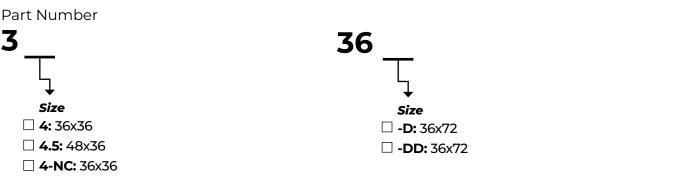

# DIMENSIONS

All dimensions subject to manufacturing variance of plus or minus 1/4" (6 mm) Specify: Plain curbs

Add suffix for: Flanges (-F: 1, 2 or 3), or Rabbets (-R: specify configuration)