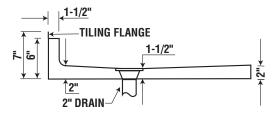

SECTION THRU SHOWER FLOOR

### SPECS -

Furnish and install Parian Roll-In shower floor manufactured by Stern-Williams using black and white chips cast in white Portland cement. The terrazzo material shall have a compressive strength not less than 3000 PSI after full cure. All exposed terrazzo surfaces shall be ground smooth, grouted, and factory sealed to resist stains and moisture. Tiling flanges, cast integral shall be of stainless steel and shall not extend not less than one inch above the shoulder. Shower floors include a brass drain body that is cast integral to the shower floor with a removable type stainless steel strainer. Drain shall provide for a gasket or caulked lead connection not less than one inch deep to a two inch pipe. Shall be made in the USA.