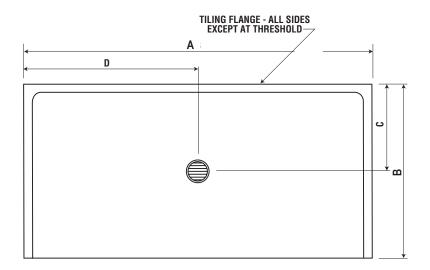

#### **DIMENSIONS**

All dimensions subject to manufacturing variance of plus or minus 1/4" (6 mm)

| MODEL    | FLANGES | RAMP | SIZE  | Α  | В  | С  | D  |
|----------|---------|------|-------|----|----|----|----|
| WDA-3400 | 3 sides | _    | 39x39 | 39 | 39 | 19 | 20 |
| WDA-3410 | 3 sides | _    | 60x30 | 60 | 30 | 15 | 30 |
| WDA-3420 | 3 sides |      | 60x36 | 60 | 36 | 18 | 30 |