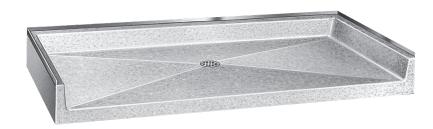

# WDA-3400, WDA-3410, WDA-3420 PARIAN ROLL-IN SHOWER FLOOR

These shower floors are flanged on three sides for a water tight joint between the wall and shower floor. This model must be recessed into the building floor to allow unobstructed wheelchair entry. Tiling flanges are intended to be used with wall tile applied by others to conform with Federal, state and local shower stall dimensions.

(Shown above) Model WDA-3410

## **FEATURES**

- Terrazzo is cast in white Portland cement with a composition of black and white quartz, marble and other
  materials, then ground smooth, grouted and sealed to resist stains and moisture which produces a compressive
  strength of 3000 PSI seven days after casting.
- Integral cast 2" bottom outlet stainless steel drain under the grate.
- Terrazzo's natural non-slip surface provides better footing and increased safety.
- Custom configurations available Drain positions, overall size, tiling flanges and color options. Call for more information and pricing.