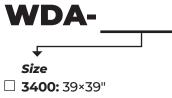

#### ORDERING OPTIONS -

Part Number

- ☐ **3410:** 60×30"
- ☐ **3420:** 60×36"

#### **DIMENSIONS**

All dimensions subject to manufacturing variance of plus or minus 1/4" (6 mm)

| MODEL    | FLANGES | RAMP | SIZE  | Α  | В  | С  | D  |
|----------|---------|------|-------|----|----|----|----|
| WDA-3400 | 3 sides | _    | 39x39 | 39 | 39 | 19 | 20 |
| WDA-3410 | 3 sides | _    | 60x30 | 60 | 30 | 15 | 30 |
| WDA-3420 | 3 sides |      | 60x36 | 60 | 36 | 18 | 30 |