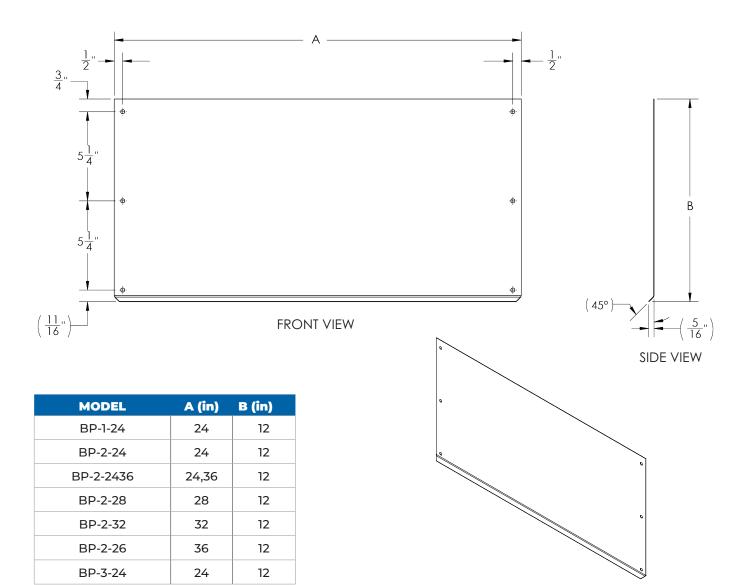

# **DIMENSIONS** -

#### **Options**

- 1-24: Single Panel Stainless Steel Splash Catcher 24" W x 12" H
- 2-24: Two Panel-One Corner Stainless Steel Splash Catcher 24" W x 12" H
- 2-2436: Two Panel-One Corner Stainless Steel Splash Catcher 24" W x 36" W x 12" H
- 2-28: Two Panel-One Corner Stainless Steel Splash Catcher 28" W x 12" H
- 2-32: Two Panel-One Corner Stainless Steel Splash Catcher 32" W x 12" H
- $\square$  2-36: Two Panel-One Corner Stainless Steel Splash Catcher 36" W x 12" H
- ☐ 3-24: Three Panel-Two Corner Stainless Steel Splash Catcher 24" W x 12" H