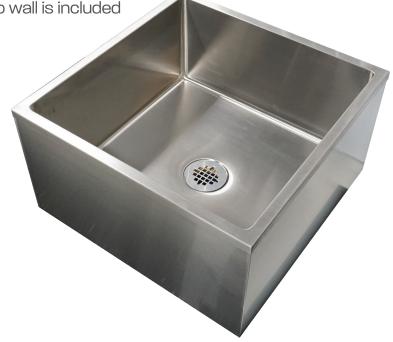

## **FEATURES**

- 18 Gauge apron with 20 gauge well and a 304 SS #4 brushed finish
- Sound deadening insulation on all sides
- Narrow walls for maximum volume capacity
- Lightweight design of 50 lbs for easy installation onto any floor
- Seamless bowl with rounded corners for easy cleaning
- Mop wringer easily hangs on the side

Wall mounted bracket to secure mop sink to wall is included

- 2" Brass compression drain included
- Removable stainless-steel strainer