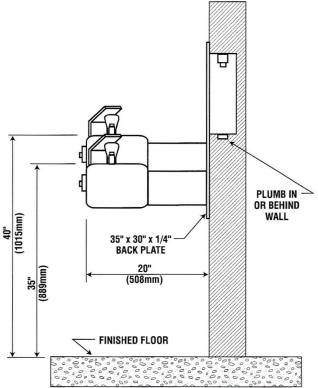

### **DIMENSIONS** -

All dimensions subject to manufacturing variance of plus or minus 1/4" (6 mm)

**7320** 309"H x 20 3/4"L

## **DIMENSIONS**

All dimensions subject to manufacturing variance of plus or minus 1/4" (6 mm)

**7320** 309"H x 20 3/4"L