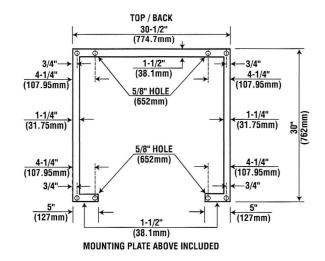

### **DIMENSIONS** -

All dimensions subject to manufacturing variance of plus or minus 1/4" (6 mm)

**7320** 309"H x 20 3/4"L

## **DIMENSIONS**

All dimensions subject to manufacturing variance of plus or minus 1/4" (6 mm)

**7320** 309"H x 20 3/4"L