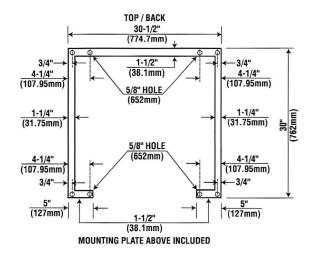

### **DIMENSIONS** -

All dimensions subject to manufacturing variance of plus or minus 1/4" (6 mm)

**7320** 309"H x 20 3/4"L

## **DIMENSIONS**

All dimensions subject to manufacturing variance of plus or minus 1/4" (6 mm)

**7320** 309"H x 20 3/4"L