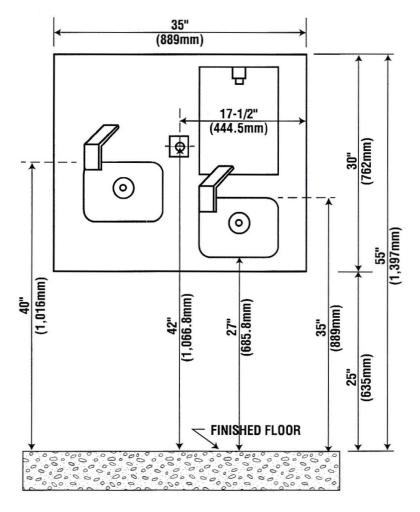

### **DIMENSIONS** -

All dimensions subject to manufacturing variance of plus or minus 1/4" (6 mm)

**7320** 309"H x 20 3/4"L

## **DIMENSIONS**

All dimensions subject to manufacturing variance of plus or minus 1/4" (6 mm)

**7320** 309"H x 20 3/4"L