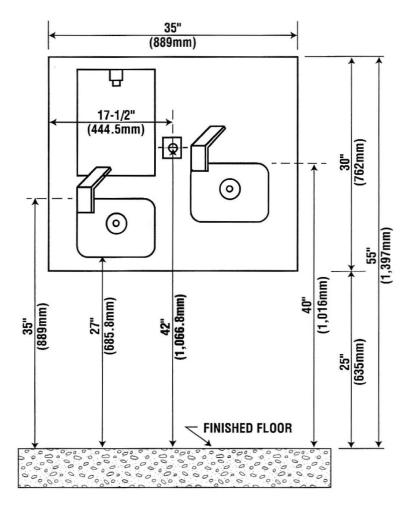

### **DIMENSIONS** -

All dimensions subject to manufacturing variance of plus or minus 1/4" (6 mm)

**7320** 309"H x 20 3/4"L

## **DIMENSIONS**

All dimensions subject to manufacturing variance of plus or minus 1/4" (6 mm)

**7320** 309"H x 20 3/4"L