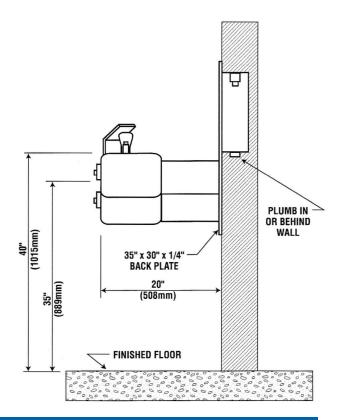

### **DIMENSIONS** -

All dimensions subject to manufacturing variance of plus or minus 1/4" (6 mm)

**7320** 309"H x 20 3/4"L

## **DIMENSIONS**

All dimensions subject to manufacturing variance of plus or minus 1/4" (6 mm)

**7320** 309"H x 20 3/4"L