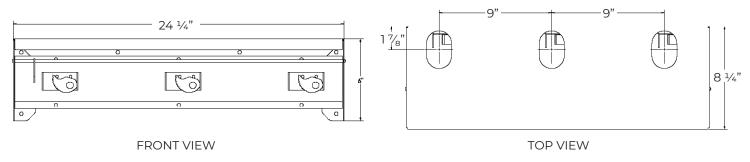

ounted Shelf. The T-40-SF is made from durable stainless steel with rounded edges for safety, featuring 3 mop hangers, a towel rod and multiple large open hooks for ample storage capacity. This shelf is ideal for various spaces such as kitchens, utility rooms, garages, workshops and more.



## **FEATURES** -

- 18 Gauge (0.05") 304 Stainless Steel with #4 brushed finish
- Rounded corners and edges to avoid injury
- Stainless steel rod to hang and dry towels
- Large open stainless steel hooks for hanging tools or other supplies
- Maximize storage space by storing cleaning products and other janitorial equipment
- Three spring-loaded rubber grips to hold different sized mop, broom, or squeegee handles while drying

## **DIMENSIONS** -

Overall dimensions 24.25" long x 6" tall x 8.25" deep



## SPECS -

Furnish and install Stainless Steel Shelf manufactured by Stern Williams using 18 Gauge 304 SS #4 brushed finish to resist stains and corrosion. Shelf surface and supporting gussets are formed from a single continuous piece of metal without separate parts or joints. Shelf is to be multi functional consisting of three mop hanger brackets, towel hanger rod, with at least one large open hook. Shall be made in the USA.