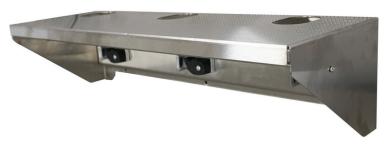

## T-40-SF STAINLESS STEEL SHELF

Keep your space safe and clutter-free by providing additional storage with the Stainless Steel Wall Mounted Shelf. The T-40-SF is made from durable stainless steel with rounded edges for safety, featuring 3 mop hangers, a towel rod and multiple large open hooks for ample storage capacity. This shelf is ideal for various spaces such as kitchens, utility rooms, garages, workshops and more.

## **FEATURES** -

- 18 Gauge (0.05") 304 Stainless Steel with #4 brushed finish
- Rounded corners and edges to avoid injury
- Stainless steel rod to hang and dry towels
- Large open stainless steel hooks for hanging tools or other supplies
- Maximize storage space by storing cleaning products and other janitorial equipment
- Three spring-loaded rubber grips to hold different sized mop, broom, or squeegee handles while drying