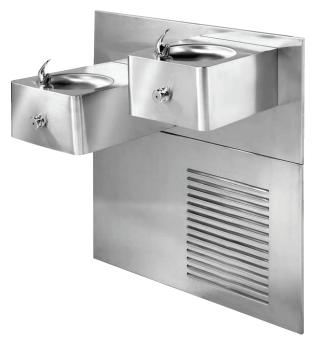

Model BFR-6000 is a two level fountain with push button

Model BFR-6050 is a single level fountain with push button

(Shown from top to bottom) Model BFR-6000, BFR-6050

**BFR-6000** 

**BFR-6050** 