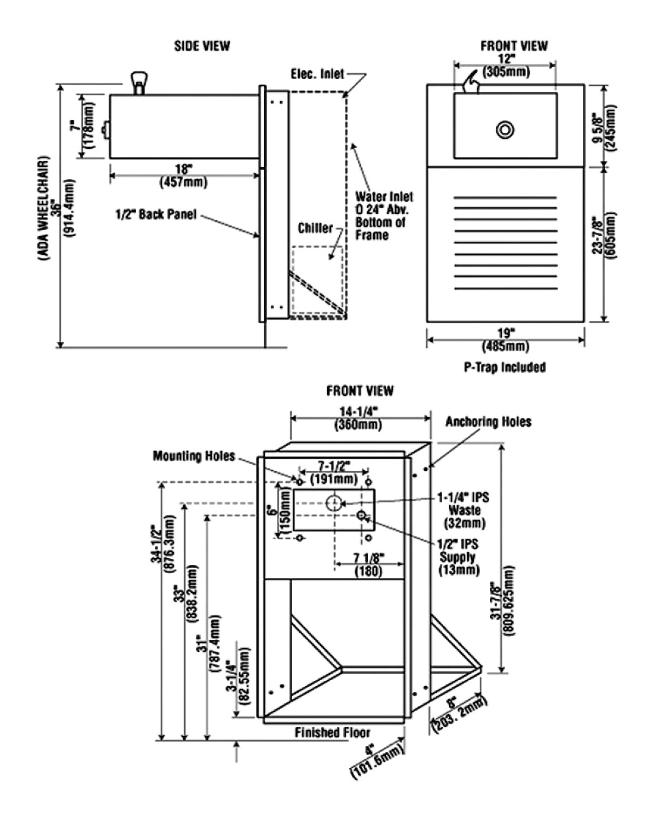

## **DIMENSIONS** -

All dimensions subject to manufacturing variance of plus or minus 1/4" (6 mm)

**BFR-6000** 35-7/8"H x 35"W with 18-1/2" extension **BFR-6050** 33-1/2"H x 19"W with 18-1/2" extension. Recesses into wall: 12"