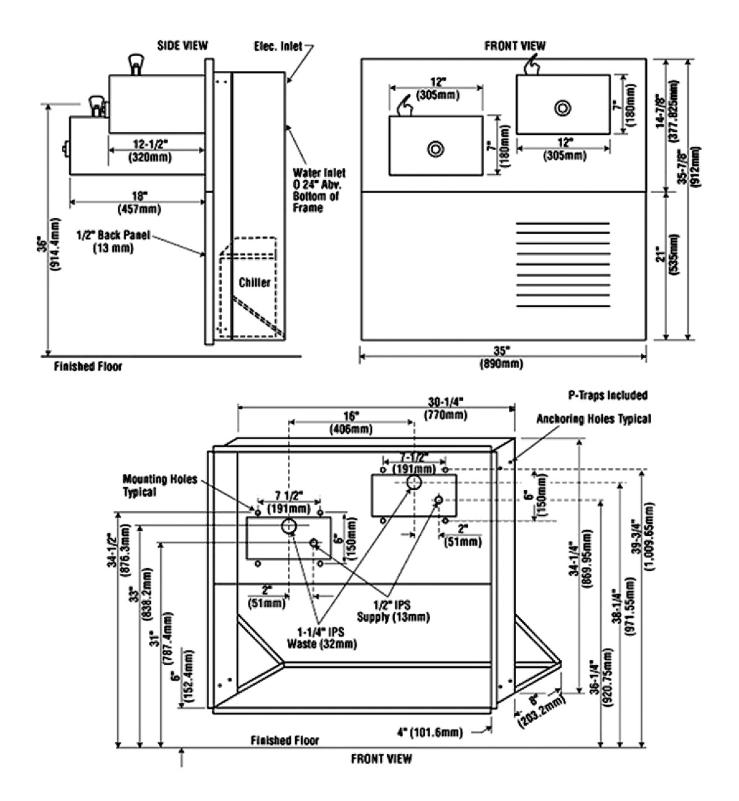

## **DIMENSIONS** -

All dimensions subject to manufacturing variance of plus or minus 1/4" (6 mm)

**BFR-6000** 35-7/8"H x 35"W with 18-1/2" extension **BFR-6050** 33-1/2"H x 19"W with 18-1/2" extension. Recesses into wall: 12"