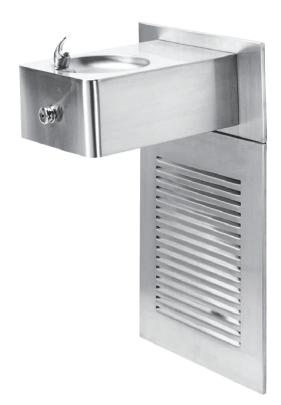

Model BFR-6000 is a two level fountain with push button

Model BFR-6050 is a single level fountain with push button

(Shown from top to bottom) Model BFR-6000, BFR-6050

**BFR-6000** 

**BFR-6050** 