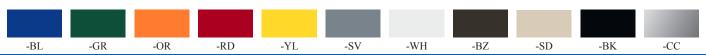

ted brass for reliability and long wear life.
- Stainless steel supply fittings connected to reinforced tubing.
- Water pressure range of 30-80 PSI.
- Simple flow adjustment without dismantling of the shower tower with a water flow of 2.5 GPM.
- Timer controlled shower heads are made from heavy duty materials with a present running time of 60 seconds that can be adjusted from 0 to 60 seconds.
- Shower head spray pattern is adjustable from stream to mist.
- All flow paths are lead-free with reinforced stainless-steel tubing that comply with NSF-61 standards.
- In-line mesh screen Y strainer
- ½" Inlet stop valve for simple future maintenance.
- Standard Sky Blue finish with optional colors available.
- Custom color orders are non-cancellable and non-returnable.



(Shown above) Model 6825





#### **ORDERING OPTIONS.**

Part Number



#### **DIMENSIONS** -

All dimensions subject to manufacturing variance of plus or minus 1/4" (6 mm)

**6800** 80"H x 6 5/8"Dia – Side access

**6815** 80"H x 6 5/8"Dia – Front access

**6825** 80"H x 6 5/8"Dia – Side access with grab bar

**6835** 80"H x 6 5/8"Dia – Front access with grab bar

## SPEC -

Furnish and install the Stern-Williams Wheelchair Accessible Shower Towers (specify model color). Shower towers shall be carbon steel or 304 stainless steel and a powder coated finish. Shower heads shall be lead free chrome plated brass with a water pressure range of 30-80 PSI. Shower heads shall include adjustable spray patterns and adjustable timing of 0-60 seconds. Shower towers shall provide simple flow adjustment without requiring disman