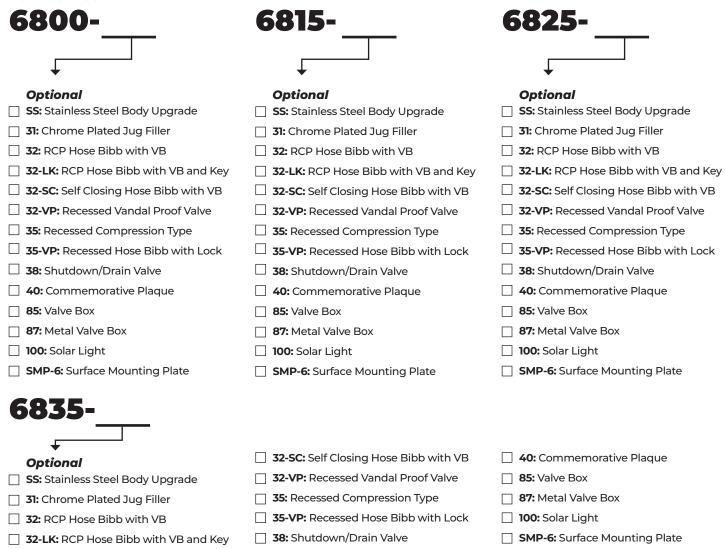

- Stainless steel supply fittings connected to reinforced tubing.
- Water pressure range of 30-80 PSI.
- Simple flow adjustment without dismantling of the shower tower with a water flow of 2.5 GPM.
- Timer controlled shower heads are made from heavy duty materials with a present running time of 60 seconds that can be adjusted from 0 to 60 seconds.
- Shower head spray pattern is adjustable from stream to mist.
- All flow paths are lead-free with reinforced stainless-steel tubing that comply with NSF-61 standards.
- In-line mesh screen Y strainer
- ½" Inlet stop valve for simple future maintenance.
- Standard Sky Blue finish with optional colors available.
- Custom color orders are non-cancellable and non-returnable.



(Shown above) Model 6825





#### **ORDERING OPTIONS.**

Part Number



#### **DIMENSIONS** -

All dimensions subject to manufacturing variance of plus or minus 1/4" (6 mm)

**6800** 80"H x 6 5/8"Dia – Side access

**6815** 80"H x 6 5/8"Dia – Front access

**6825** 80"H x 6 5/8"Dia – Side access with grab bar

**6835** 80"H x 6 5/8"Dia – Front access with grab bar

## SPEC -

Furnish and install the Stern-Williams Wheelchair Accessible Shower Towers (specify model color). Shower towers shall be carbon steel or 304 stainless steel and a powder coated finish. Shower heads shall be lead free chrome plated brass with a water pressure range of 30-80 PSI. Shower heads shall include adjustable spray patterns and adjustable timing of 0-60 seconds. Shower towers shall provide simple flow adjustment without requiring dismantling of shower with a water flow of 2.5 GPM.