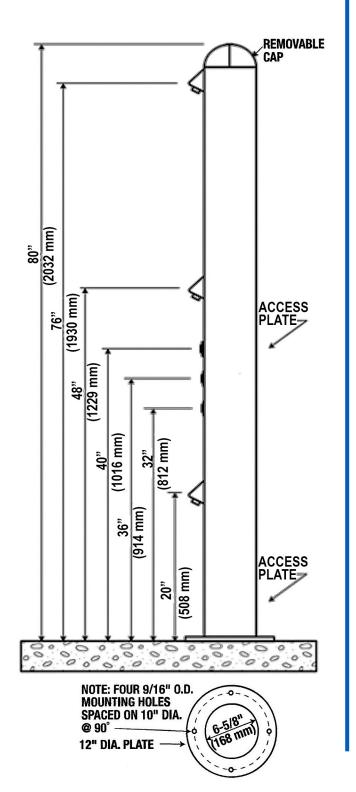

#### **DIMENSIONS** -

All dimensions subject to manufacturing variance of plus or minus 1/4" (6 mm)

**6800** 80"H x 6 5/8"Dia – Side access

**6815** 80"H x 6 5/8"Dia – Front access

**6825** 80"H x 6 5/8"Dia – Side access with grab bar

Surface type with mounting plate welded to pedestal.

Metering valve is standard.