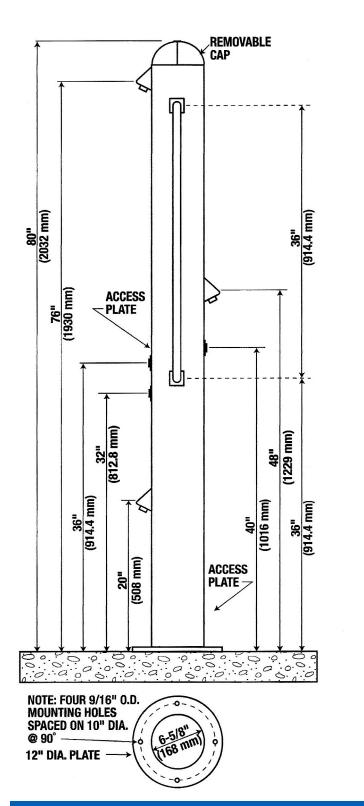

#### **DIMENSIONS** -

All dimensions subject to manufacturing variance of plus or minus 1/4" (6 mm)

**6800** 80"H x 6 5/8"Dia – Side access

**6815** 80"H x 6 5/8"Dia – Front access

**6825** 80"H x 6 5/8"Dia – Side access with grab bar

**6835** 80"H x 6 5/8"Dia – Front access with grab bar