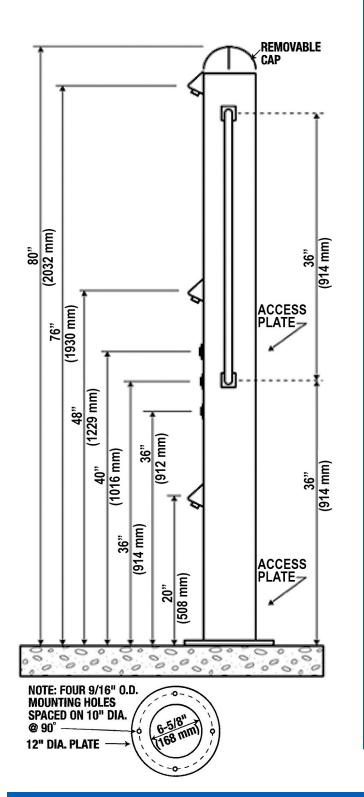

#### **DIMENSIONS** -

All dimensions subject to manufacturing variance of plus or minus 1/4" (6 mm)

**6800** 80"H x 6 5/8"Dia – Side access

**6815** 80"H x 6 5/8"Dia – Front access

**6825** 80"H x 6 5/8"Dia – Side access with grab bar

**6835** 80"H x 6 5/8"Dia – Front access with grab bar