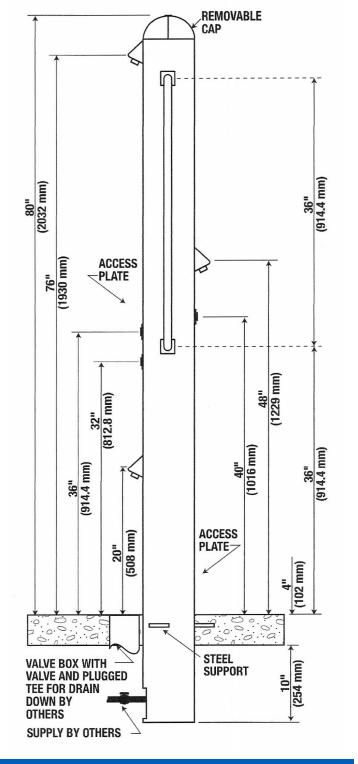

#### **DIMENSIONS** -

All dimensions subject to manufacturing variance of plus or minus 1/4" (6 mm)

**6800** 80"H x 6 5/8"Dia – Side access

**6815** 80"H x 6 5/8"Dia – Front access

**6825** 80"H x 6 5/8"Dia – Side access with grab bar

**6835** 80"H x 6 5/8"Dia – Front access with grab bar