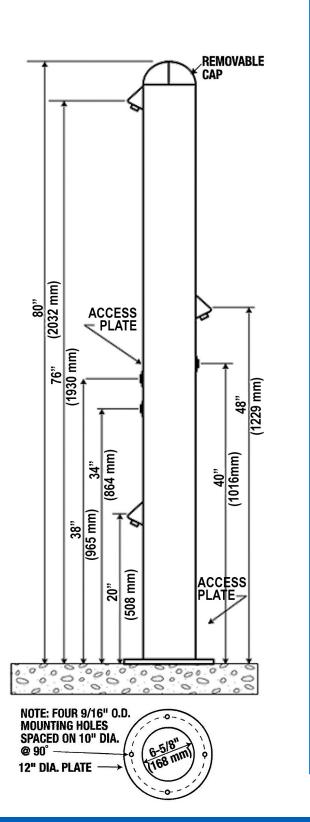

#### **DIMENSIONS** -

All dimensions subject to manufacturing variance of plus or minus 1/4" (6 mm)

**6800** 80"H x 6 5/8"Dia – Side access

**6815** 80"H x 6 5/8"Dia – Front access

**6825** 80"H x 6 5/8"Dia – Side access with grab bar

**6835** 80"H x 6 5/8"Dia – Front access with grab bar