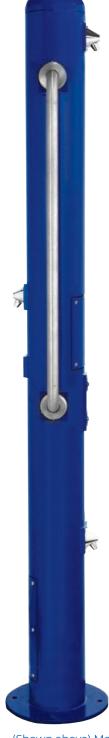

# MODEL 6800, 6815, 6825 & 6835 WHEELCHAIR ACCESSIBLE SHOWER TOWERS

Our wheelchair accessible outdoor showers are great for beaches, pools, water parks, volleyball courts and any other recreation areas. Models 6825 and 6835 come with 2 grab bars.

(Shown above) Model 6825