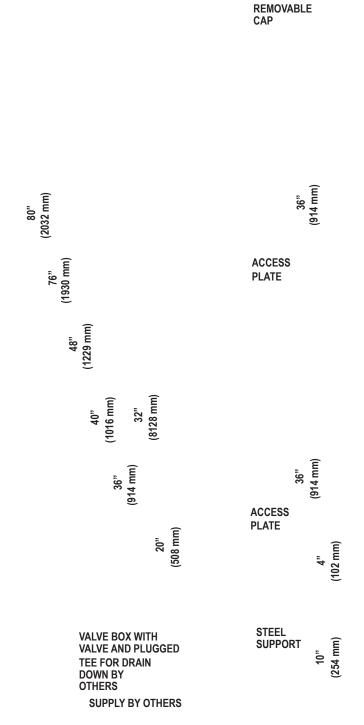

#### **DIMENSIONS** -

All dimensions subject to manufacturing variance of plus or minus 1/4" (6 mm)

**6800** 80"H x 6 5/8"Dia – Side access

**6815** 80"H x 6 5/8"Dia – Front access

**6825** 80"H x 6 5/8"Dia – Side access with grab bar

**6835** 80"H x 6 5/8"Dia – Front access with grab bar