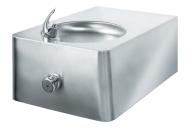

# WALL MOUNTED STERN-WILLIAMS FOUNTAINS

Stern-Williams wall mounted drinking fountains are designed to be a convenient station to refill reusable water bottles with filtered water. These models are great for fitness centers, golf courses, parks, healthcare facilities, schools, office complexes, airports and any other recreational area.

### PRODUCT FEATURES

- Crafted with a lustrous 18 gauge 304 stainless steel finish
- All models are Barrier Free
- Refrigerated models available with 8.0 GPH of chilled water
- Frostproof (-FP) models available
- Adjustable flow regulation without dismantling fountain

\*BF-5020

Single Wall Mounted Fountain with Back Plate

\*BF-5040

Single Wall Mounted Fountain

**BF-5000** 

Dual Wall Mounted Fountain with Two Level Back Plate

**BFR-6000** 

Dual Wall Mounted Refrigerated Fountain

**BFR-6050** 

Single Wall Mounted Refrigerated Fountain