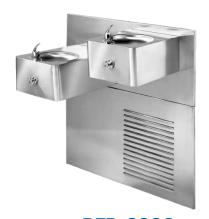

\*BF-5020

Single Wall Mounted Fountain with Back Plate

\*BF-5040

Single Wall Mounted Fountain

**BF-5000** 

Dual Wall Mounted Fountain with Two Level Back Plate

**BFR-6000** 

Dual Wall Mounted Refrigerated Fountain