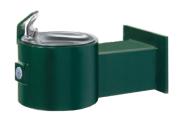

\*5300 Wall Mounted Drinkign Fountain

\*5315 **Dual Wall Mounted** Drinking Fountain

\*7300 Wall Mounted Bottle Filler

Wall Mounted Drinking Fountain & Bottle Filler

7335 Recessed Wall Mounted Bottle Filler