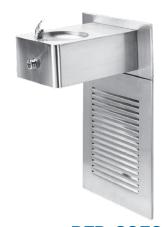

ern-Williams wall mounted drinking fountains are designed to be a convenient station to refill reusable water bottles with filtered water. These models are great for fitness centers, golf courses, parks, healthcare facilities, schools, office complexes, airports and any other recreational area.



### PRODUCT FEATURES

- Crafted with a lustrous 18 gauge 304 stainless steel finish
- All models are Barrier Free
- Refrigerated models available with 8.0 GPH of chilled water
- Frostproof (-FP) models available
- Adjustable flow regulation without dismantling fountain



\*BF-5020

Single Wall Mounted Fountain with Back Plate



\*BF-5040

Single Wall Mounted Fountain



**BF-5000** 

Dual Wall Mounted Fountain with Two Level Back Plate



**BFR-6000** 

Dual Wall Mounted Refrigerated Fountain



**BFR-6050** 

Single Wall Mounted Refrigerated Fountain