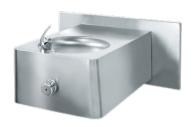

# WALL MOUNTED STERN-WILLIAMS FOUNTAINS

Stern-Williams wall mounted drinking fountains are designed to be a convenient station to refill reusable water bottles with filtered water. These models are great for fitness centers, golf courses, parks, healthcare facilities, schools, office complexes, airports and any other recreational area.

### PRODUCT FEATURES

- Crafted with a lustrous 18 gauge 304 stainless steel finish
- All models are Barrier Free
- Refrigerated models available with 8.0 GPH of chilled water
- Frostproof (-FP) models available
- Adjustable flow regulation without dismantling fountain

\*BF-5020

Single Wall Mounted Fountain with Back Plate

\*BF-5040

Single Wall Mounted Fountain

**BF-5000** 

Dual Wall Mounted Fountain with Two Level Back Plate

**BFR-6000** 

Dual Wall Mounted Refrigerated Fountain