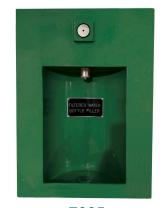

## WALL MOUNTED Watern-WILLIAMS **FOUNTAINS**

Stern-William's wall mounted drinking fountains and bottle fillers are a convenient way to access water and fill reusable water bottles. These models are great for fitness centers, golf courses, parks, healthcare facilities, schools, office complexes and any recreational area. \*ADA Complian

#### PRODUCT FEATURES

- Heavy-duty, steel construction with welded and ground joints for a smooth and clean appearance
- Brushed aluminum filler spout
- Bottle fillers come with a replaceable in-line water filter
- Recessed chrome plated brass push button for reliability and long wear life
- Simple flow adjustment without dismantling fountain
- Vandal resistant access plates for security and simple future maintenance

\*5300 Wall Mounted Drinkign Fountain

\*5315 **Dual Wall Mounted** Drinking Fountain

\*7300 Wall Mounted Bottle Filler

Wall Mounted Drinking Fountain & Bottle Filler

7335 Recessed Wall Mounted Bottle Filler