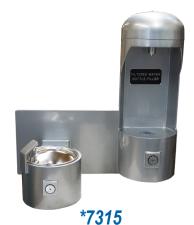

\*5300 Wall Mounted Drinkign Fountain

\*5315 **Dual Wall Mounted** Drinking Fountain

\*7300 Wall Mounted Bottle Filler

Wall Mounted Drinking Fountain & Bottle Filler

7335 Recessed Wall Mounted Bottle Filler