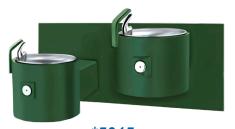

\*5300 Wall Mounted Drinkign Fountain

\*5315 **Dual Wall Mounted** Drinking Fountain

\*7300 Wall Mounted Bottle Filler

Wall Mounted Drinking Fountain & Bottle Filler

7335 Recessed Wall Mounted Bottle Filler