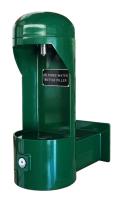

\*5300 Wall Mounted Drinkign Fountain

\*5315 **Dual Wall Mounted** Drinking Fountain

\*7300 Wall Mounted Bottle Filler

Wall Mounted Drinking Fountain & Bottle Filler

7335 Recessed Wall Mounted Bottle Filler