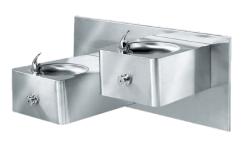

\*BF-5020

Single Wall Mounted Fountain with Back Plate

\*BF-5040

Single Wall Mounted Fountain

**BF-5000** 

Dual Wall Mounted Fountain with Two Level Back Plate

**BFR-6000** 

Dual Wall Mounted Refrigerated Fountain