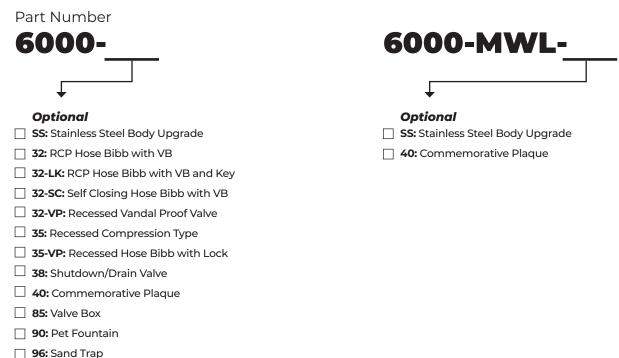

life
- <sup>1</sup>/<sub>2</sub>" reinforced vinyl tubing with <sup>1</sup>/<sub>2</sub>" IPS hook-up and stainless steel supply fittings connected to reinforced tubing
- Water pressure range of 30-80 PSI
- Simple flow adjustment without dismantling of the shower with a water flow of 2.5 GPM
- Timer controlled foot showers are made from heavy duty materials with a preset running time of 60 seconds that can be adjusted from 0 to 60 seconds
- Foot shower spray pattern is adjustable from stream to mist
- $\frac{1}{2}$ " inlet stop valve for simple future maintenance
- Standard Sky Blue finish with optional colors available
- Custom color orders are non-cancellable and non-returnable





13920 Cypress Lane Grandview, MO 64030 | 800-323-2359 | sternwilliams.com



#### **ORDERING OPTIONS** -



SMP-6: Surface Mounting Plate

### **DIMENSIONS** -

All dimensions subject to manufacturing variance of plus or minus 1/4" (6 mm)

6000 32"H x 6-5/8"W - Surface mount
6100 46"H x 6-5/8"W - In Ground Bury
6000-MWL 8"H x 8"W - Wall mount

#### SPEC —

Furnish and install the Stern-Williams Foot Wash Showers (specify model color). Foot showers shall be carbon steel or 304 stainless steel and a powder coated finish. Foot shower heads shall be chrome plated brass with a water pressure range of 30-80 PSI. Foot showers shall include adjustable spray patterns and adjustable timing of 0-60 seconds. Foot showers shall provide simple flow adjustment without requiring dismantling of shower with a water flow of 2.5 GPM. Welded anchor base shall be 1/2" thick. Push buttons shall require less than 5 l