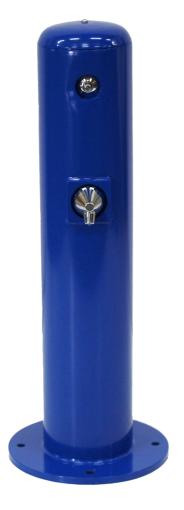

# MODEL 6000 & 6000-MWL OUTDOOR FOOT SHOWERS

Metal Pedestal Outdoor Foot Showers are an excellent choice for resorts, playgrounds, volleyball courts and any other recreational area. Surface type with mounting plate welded to pedestal.

## FEATURES -

- All steel heavy-duty construction with welded and ground joints for a clean and tidy appearance
- All exposed parts are recessed in welded steel plates
- Stainless Steel (-SS) bodies available for harsh coastal environments
- Vandal resistant access plates for security and simple future maintenance
- Anchor installed mounting plate comes standard, optional ground installed mounting plate (SMP-6) available as an option for installation assistance
- Recessed push button requires less than 5 lbs of force and is manufactured from chrome plated brass for reliability and long wear life
- <sup>1</sup>/<sub>2</sub>" reinforced vinyl tubing with <sup>1</sup>/<sub>2</sub>" IPS hook-up and stainless steel supply fittings connected to reinforced tubing
- Water pressure range of 30-80 PSI
- Simple flow adjustment without dismantling of the shower with a water flow of 2.5 GPM
- Timer controlled foot showers are made from heavy duty materials with a preset running time of 60 seconds that can be adjusted from 0 to 60 seconds
- Foot shower spray pattern is adjustable from stream to mist
- $\frac{1}{2}$ " inlet stop valve for simple future maintenance
- Standard Sky Blue finish with optional colors available
- Custom color orders are non-cancellable and non-returnable