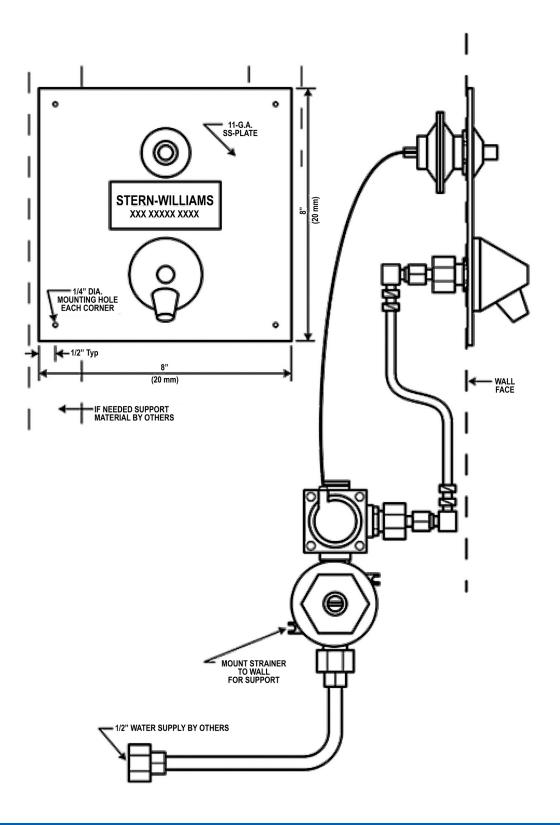

# MODEL 6000 & 6000-MWL OUTDOOR FOOT SHOWERS

Metal Pedestal Outdoor Foot Showers are an excellent choice for resorts, playgrounds, volleyball courts and any other recreational area. Surface type with mounting plate welded to pedestal.

## FEATURES -

- All steel heavy-duty construction with welded and ground joints for a clean and tidy appearance
- All exposed parts are recessed in welded steel plates
- Stainless Steel (-SS) bodies available for harsh coastal environments
- Vandal resistant access plates for security and simple future maintenance
- Anchor installed mounting plate comes standard, optional ground installed mounting plate (SMP-6) available as an option for installation assistance
- Recessed push button requires less than 5 lbs of force and is manufactured from chrome plated brass for reliability and long wear life
- <sup>1</sup>/<sub>2</sub>" reinforced vinyl tubing with <sup>1</sup>/<sub>2</sub>" IPS hook-up and stainless steel supply fittings connected to reinforced tubing
- Water pressure range of 30-80 PSI
- Simple flow adjustment without dismantling of the shower with a water flow of 2.5 GPM
- Timer controlled foot showers are made from heavy duty materials with a preset running time of 60 seconds that can be adjusted from 0 to 60 seconds
- Foot shower spray pattern is adjustable from stream to mist
- $\frac{1}{2}$ " inlet stop valve for simple future maintenance
- Standard Sky Blue finish with optional colors available
- Custom color orders are non-cancellable and non-returnable

### **DIMENSIONS** -

All dimensions subject to manufacturing variance of plus or minus 1/4" (6 mm)

6000 32"H x 6-5/8"W - Surface mount
6100 46"H x 6-5/8"W - In Ground Bury
6000-MWL 8"H x 8"W - Wall mount

#### 6000-MWL