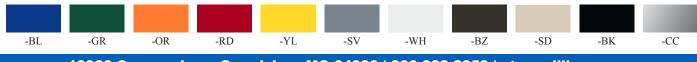

## FEATURES -

- All steel heavy-duty construction with welded and ground joints for a clean and tidy appearance
- All exposed parts are recessed in welded steel plates
- Stainless Steel (-SS) bodies available for harsh coastal environments
- Vandal resistant access plates for security and simple future maintenance
- Anchor installed mounting plate comes standard, optional ground installed mounting plate (SMP-6) available as an option for installation assistance
- Recessed push button requires less than 5 lbs of force and is manufactured from chrome plated brass for reliability and long wear life
- <sup>1</sup>/<sub>2</sub>" reinforced vinyl tubing with <sup>1</sup>/<sub>2</sub>" IPS hook-up and stainless steel supply fittings connected to reinforced tubing
- Water pressure range of 30-80 PSI
- Simple flow adjustment without dismantling of the shower with a water flow of 2.5 GPM
- Timer controlled foot showers are made from heavy duty materials with a preset running time of 60 seconds that can be adjusted from 0 to 60 seconds
- Foot shower spray pattern is adjustable from stream to mist
- $\frac{1}{2}$ " inlet stop valve for simple future maintenance
- Standard Sky Blue finish with optional colors available
- Custom color orders are non-cancellable and non-returnable