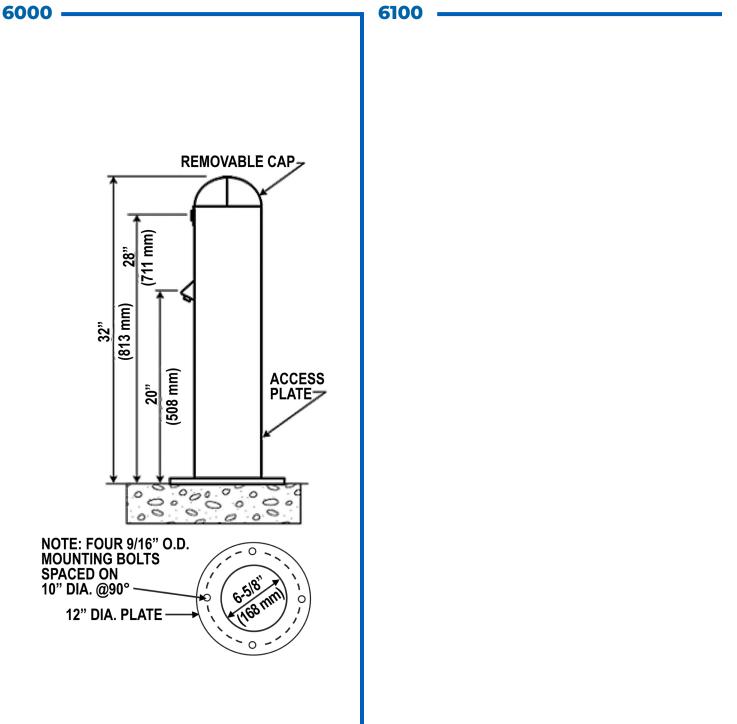

### **DIMENSIONS** -

All dimensions subject to manufacturing variance of plus or minus 1/4" (6 mm)

6000 32"H x 6-5/8"W - Surface mount
6100 46"H x 6-5/8"W - In Ground Bury
6000-MWL 8"H x 8"W - Wall mount