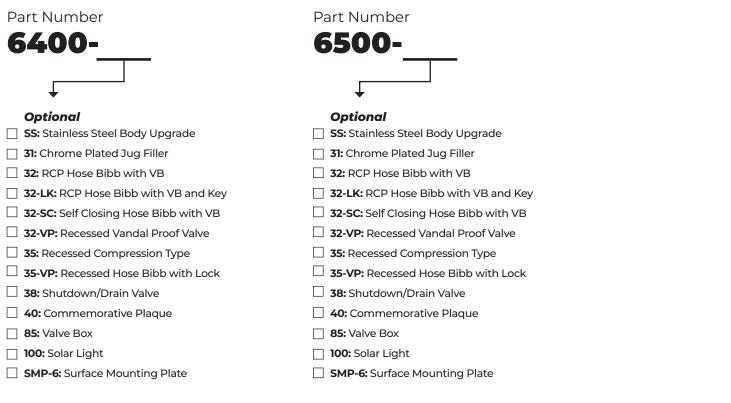

rome plated brass for reliability and long wear life
- 1/2" reinforced vinyl tubing with 1/2" IPS hook-ups and stainless steel supply fittings connected to reinforced tubing
- Water pressure range of 30-80 PSI
- Simple flow adjustment without dismantling of the fountain with a water flow of 2.5 GPM
- Timer controlled shower heads are made from heavy duty materials with a preset running time of 60 seconds that can be adjusted from 0 to 60 seconds
- Shower head spray pattern is adjustable from stream to mist .
- $g^{1/2}$ " inlet stop valve for simple future maintenance
- Standard Sky Blue finish with optional colors available
- Custom color orders are non-cancellable and non-returnable



13920 Cypress Lane Grandview, MO 64030 | 800-323-2359 | sternwilliams.com



### **ORDERING OPTIONS**



## **DIMENSIONS** -

All dimensions subject to manufacturing variance of plus or minus 1/4" (6 mm)

**6400** 80"H x 6-5/8"Dia. - Surface mount **6500** 94"H x 6-5/8"Dia. - In ground bury

#### **SPEC** -

Furnish and install the Stern-Williams Dual Outdoor Body and Foot Shower (specify model color). Shower towers shall be carbon steel or 304 stainless steel and a powder coated finish. Shower heads shall be chrome plated brass with a water pressure range of 30-80 PSI. Shower heads shall include adjustable spray patterns and adjustable timing of 0-60 seconds. Shower towers shall provide simple flow adjustment without requiring dismantling of shower with a water flow of 2.5 GPM. Welded anchor base shall be 1/2" thick. Push buttons shall require less than 5 lbs of force. Shower towers shall