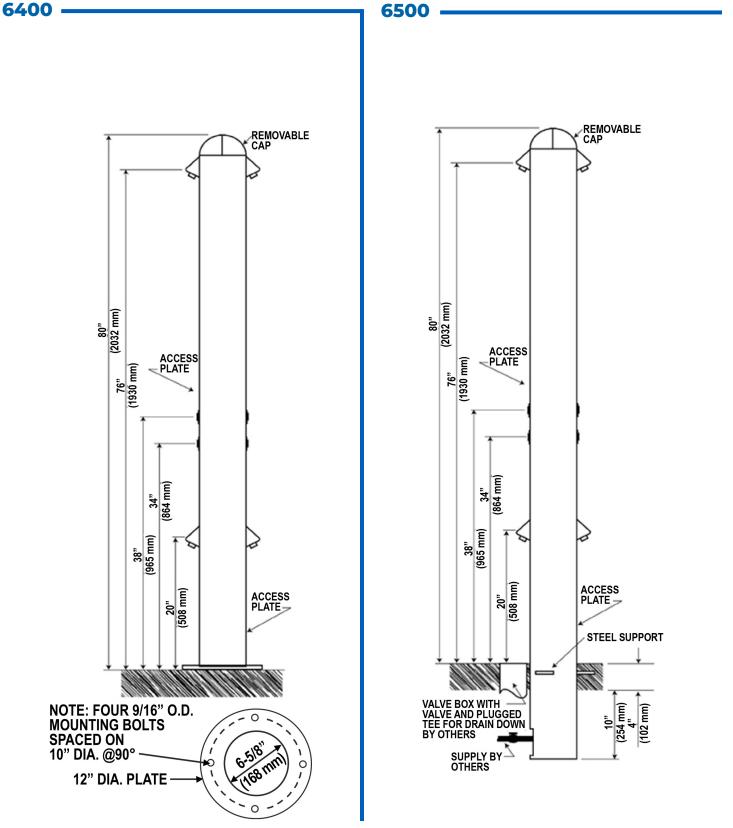

## **DIMENSIONS** -

All dimensions subject to manufacturing variance of plus or minus 1/4" (6 mm)

**6400** 80"H x 6-5/8"Dia. - Surface mount **6500** 94"H x 6-5/8"Dia. - In ground bury