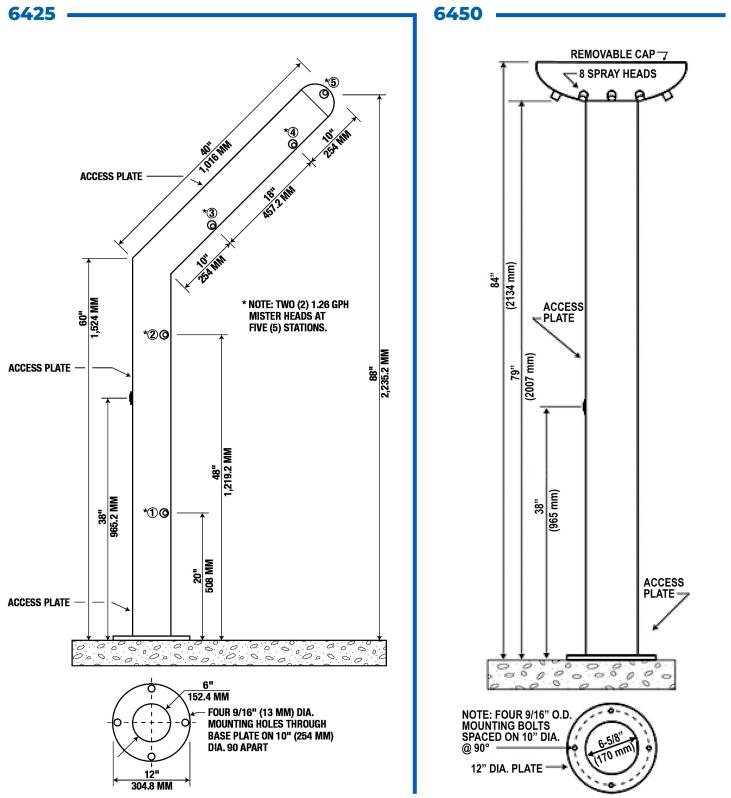

#### **DIMENSIONS** -

All dimensions subject to manufacturing variance of plus or minus 1/4" (6 mm)

**6425** 88"H x 6-5/8" Dia **6450** 84"H x 6-5/8" Dia