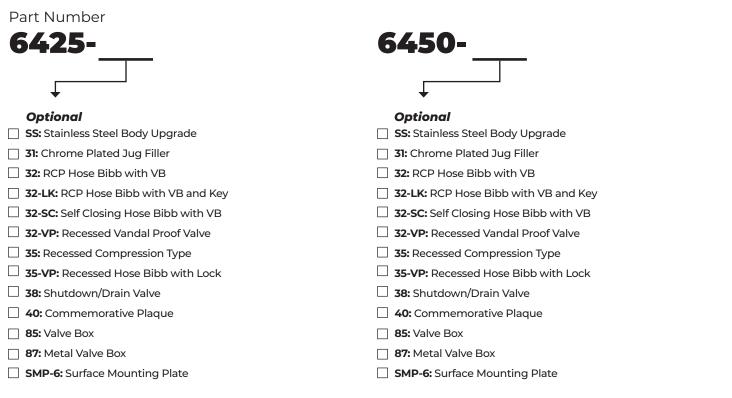

ing plate (SMP-6) available as an option for installation assistance
- Recessed push button requires less than 5 lbs of force and is manufactured from chrome plated brass for reliability and long wear life
- <sup>1</sup>/<sub>2</sub>"reinforced vinyl tubing with <sup>1</sup>/<sub>2</sub>" IPS hook-ups and stainless steel supply fittings connected to reinforced tubing
- Water pressure range of 30-80 PSI
- Timer controlled mist heads are made from heavy duty materials
- Simple flow adjustment without dismantling of the shower with a water flow of 1.9 GPH
- $\frac{1}{2}$ " inlet stop valve for simple future maintenance
- Standard Sky Blue finish with optional colors available
- Custom color orders are non-cancellable and non-returnable



6425\_6450\_Spec-B

0



#### **ORDERING OPTIONS** -



#### **DIMENSIONS** -

All dimensions subject to manufacturing variance of plus or minus 1/4" (6 mm)

**6425** 88"H x 6-5/8" Dia **6450** 84"H x 6-5/8" Dia

### SPEC -

Furnish and install Stern-Williams Comfort Spray Stations (specify model color). Spray stations shall be carbon steel or 304 stainless steel and a powder coated finish. Mist heads shall be chrome plated brass with a water pressure range of 30-80 PSI. Spray stations shall provide simple flow adjustment without requiring dismantling of shower with a water flow of 1 GPH. Welded anchor base shall be 1/2" thick. Push buttons shall require less than 5 lbs of force. Shower towers shall be installed per manufacturers recommendations and instructions. Made in the USA.