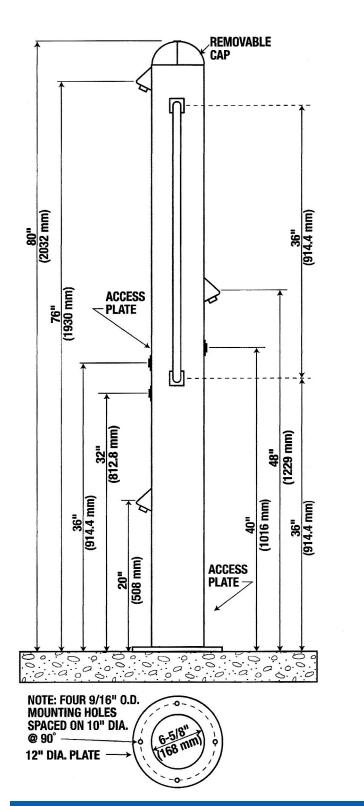

#### **DIMENSIONS** -

All dimensions subject to manufacturing variance of plus or minus 1/4" (6 mm)

**6800** 80"H x 6 5/8"Dia – Side access

**6815** 80"H x 6 5/8"Dia – Front access

**6825** 80"H x 6 5/8"Dia – Side access with grab bar