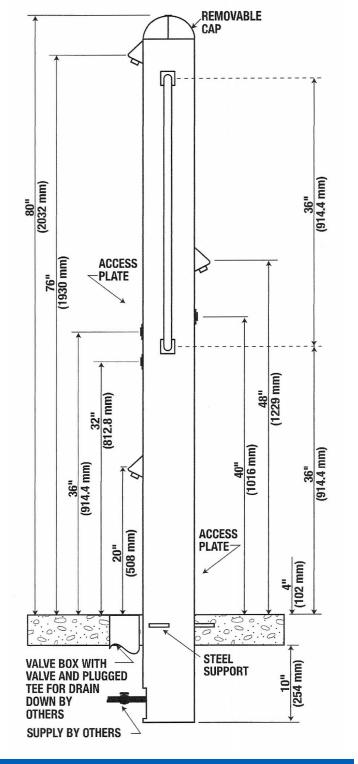

hower Towers (specify model color). Shower towers shall be carbon steel or 304 stainless steel and a powder coated finish. Shower heads shall be lead free chrome plated brass with a water pressure range of 30-80 PSI. Shower heads shall include adjustable spray patterns and adjustable timing of 0-60 seconds. Shower towers shall provide simple flow adjustment without requiring dismantling of shower with a water flow of 2.5 GPM. Welded anchor base shall be 1/2" thick. Push buttons shall require less than 5 lbs of force. Shower towers shall be installed per manufacturers recommendations and instructions. Shower tower flow paths are lead-free with reinforced stainless-steel tubing that complies with NSF/ANSI/CAN 61: Q≤1 (AB100) standards. Made in the USA.



6800 -

**6900** -







6915









6835 — 6935