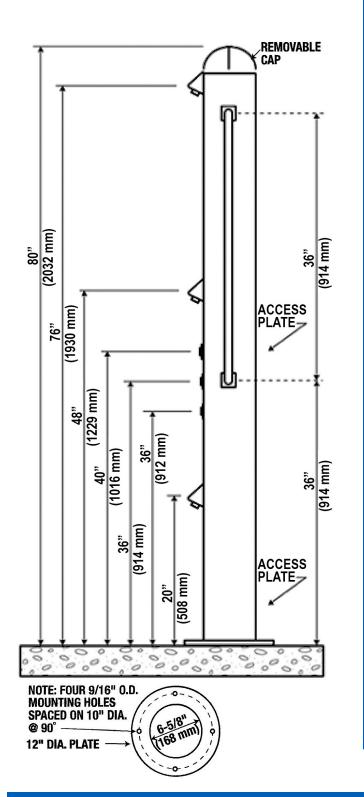

cify model color). Shower towers shall be carbon steel or 304 stainless steel and a powder coated finish. Shower heads shall be lead free chrome plated brass with a water pressure range of 30-80 PSI. Shower heads shall include adjustable spray patterns and adjustable timing of 0-60 seconds. Shower towers shall provide simple flow adjustment without requiring dismantling of shower with a water flow of 2.5 GPM. Welded anchor base shall be 1/2" thick. Push buttons shall require less than 5 lbs of force. Shower towers shall be installed per manufacturers recommendations and instructions. Shower tower flow paths are lead-free with reinforced stainless-steel tubing that complies with NSF/ANSI/CAN 61: Q≤1 (AB100) standards. Made in the USA.



6800 -

**6900** -







6915









6835 — 6935