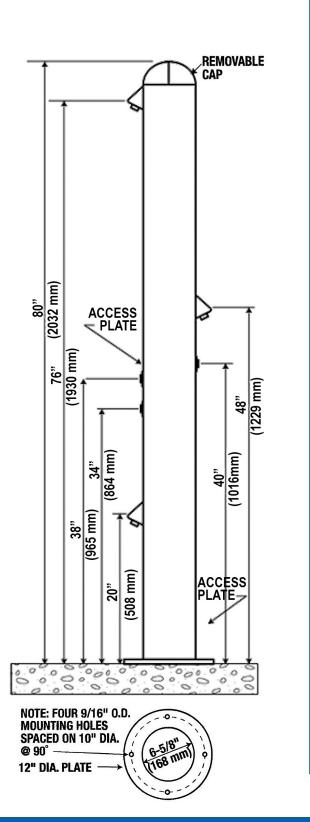

#### **DIMENSIONS** -

All dimensions subject to manufacturing variance of plus or minus 1/4" (6 mm)

**6800** 80"H x 6 5/8"Dia – Side access

**6815** 80"H x 6 5/8"Dia – Front access

**6825** 80"H x 6 5/8"Dia – Side access with grab bar

**6835** 80"H x 6 5/8"Dia – Front access with grab bar

Surface type with mounting plate welded to pedestal.

Metering valve is standard.