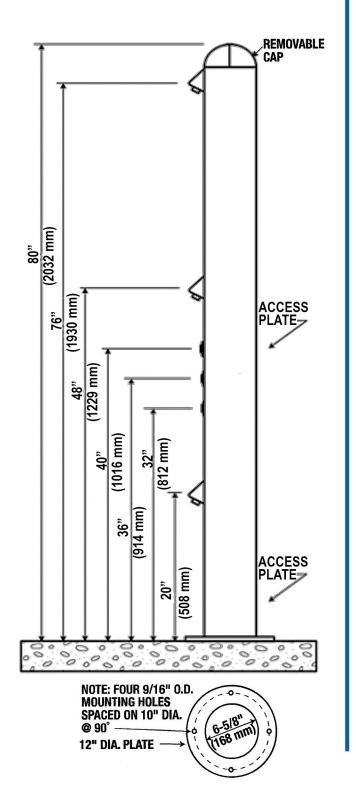

#### **DIMENSIONS** -

All dimensions subject to manufacturing variance of plus or minus 1/4" (6 mm)

**6800** 80"H x 6 5/8"Dia – Side access

**6815** 80"H x 6 5/8"Dia – Front access

**6825** 80"H x 6 5/8"Dia – Side access with grab bar