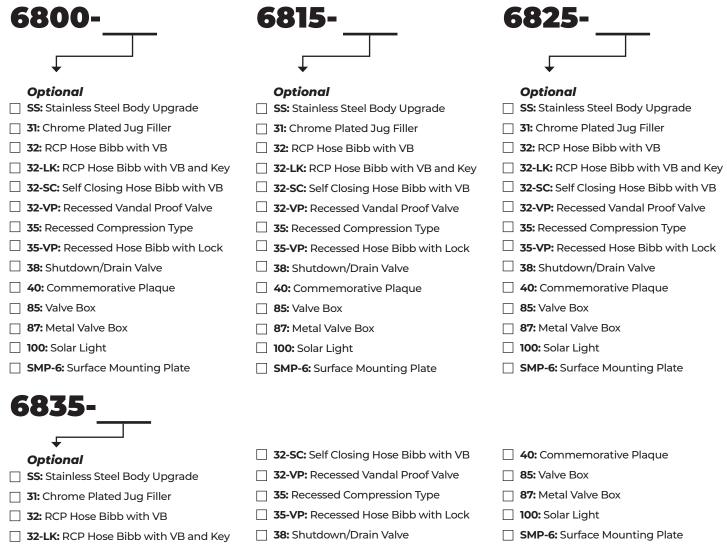

teel supply fittings connected to reinforced tubing
- Water pressure range of 30-80 PSI
- Simple flow adjustment without dismantling of the shower tower with a water flow of 2.5 GPM
- Timer controlled shower heads are made from heavy duty materials with a preset running time of 60 seconds that can be adjusted from 0 to 60 seconds
- Shower head spray pattern is adjustable from stream to mist
- All flow paths are lead-free with reinforced stainless-steel tubing that complies with NSF/ANSI/CAN 61: Q≤1 (AB100) standards
- In-line mesh screen Y strainer
- ½" Inlet stop valve for simple future maintenance
- Standard Sky Blue finish with optional colors available
- Custom color orders are non-cancellable and non-returnable



(Shown above) Model 6825





#### **ORDERING OPTIONS.**

Part Number



#### **DIMENSIONS** -

All dimensions subject to manufacturing variance of plus or minus 1/4" (6 mm)

**6800** 80"H x 6 5/8"Dia – Side access

**6815** 80"H x 6 5/8"Dia – Front access

**6825** 80"H x 6 5/8"Dia – Side access with grab bar

**6835** 80"H x 6 5/8"Dia – Front access with grab bar

## SPEC -

Furnish and install the Stern-Williams Wheelchair Accessible Shower Towers (specify model color). Shower towers shall be carbon steel or 304 stainless steel and a powder coated finish. Shower heads shall be lead free chrome plated brass with a water pressure range of 30-80 PSI. Shower heads shall include adjustable spray patterns and adjustable timing of 0-60 seconds. Shower towers shall provide simple flow adjustment without requiring dismantling of shower with a water flow of 2.5 GPM.