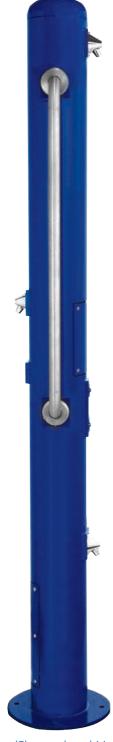

# MODEL 6800, 6815, 6825 & 6835 WHEELCHAIR ACCESSIBLE SHOWER TOWERS

Our wheelchair accessible outdoor showers are great for beaches, pools, water parks, volleyball courts and any other recreation areas. Models 6825 and 6835 come with 2 grab bars.

(Shown above) Model 6825