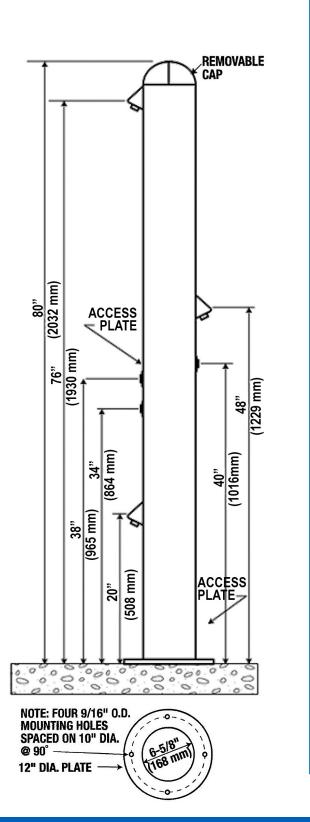

#### **DIMENSIONS** -

All dimensions subject to manufacturing variance of plus or minus 1/4" (6 mm)

**6800** 80"H x 6 5/8"Dia – Side access

**6815** 80"H x 6 5/8"Dia – Front access

**6825** 80"H x 6 5/8"Dia – Side access with grab bar