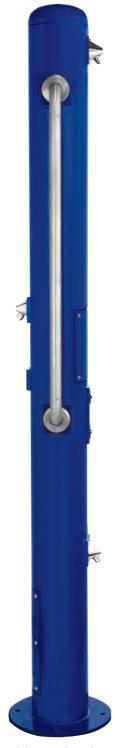

(Shown above) Model 6825

#### **DIMENSIONS** -

All dimensions subject to manufacturing variance of plus or minus 1/4" (6 mm)

**6800** 80"H x 6 5/8"Dia – Side access

**6815** 80"H x 6 5/8"Dia – Front access

**6825** 80"H x 6 5/8"Dia – Side access with grab bar

**6835** 80"H x 6 5/8"Dia – Front access with grab bar