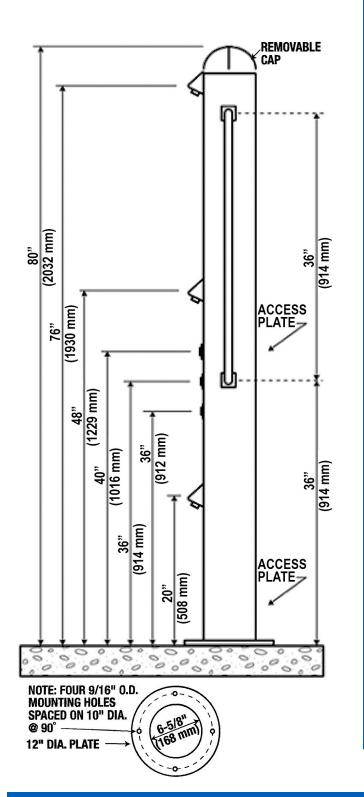

#### **DIMENSIONS** -

All dimensions subject to manufacturing variance of plus or minus 1/4" (6 mm)

**6800** 80"H x 6 5/8"Dia – Side access

**6815** 80"H x 6 5/8"Dia – Front access

**6825** 80"H x 6 5/8"Dia – Side access with grab bar

**6835** 80"H x 6 5/8"Dia – Front access with grab bar

## SPEC -

Furnish and install the Stern-Williams Wheelchair Accessible Shower Towers (specify model color). Shower towers shall be carbon steel or 304 stainless steel and a powder coated finish. Shower heads shall be lead free chrome plated brass with a water pressure range of 30-80 PSI. Shower heads shall include adjustable spray patterns and adjustable timing of 0-60 seconds. Shower towers shall provide simple flow adjustment without requiring dismantling of shower with a water flow of 2.5 GPM. Welded anchor base shall be 1/2" thick. Push buttons shall require less than 5 lbs of force. Shower towers shall be installed per manufacturers recommendations and instructions. Made in the USA.