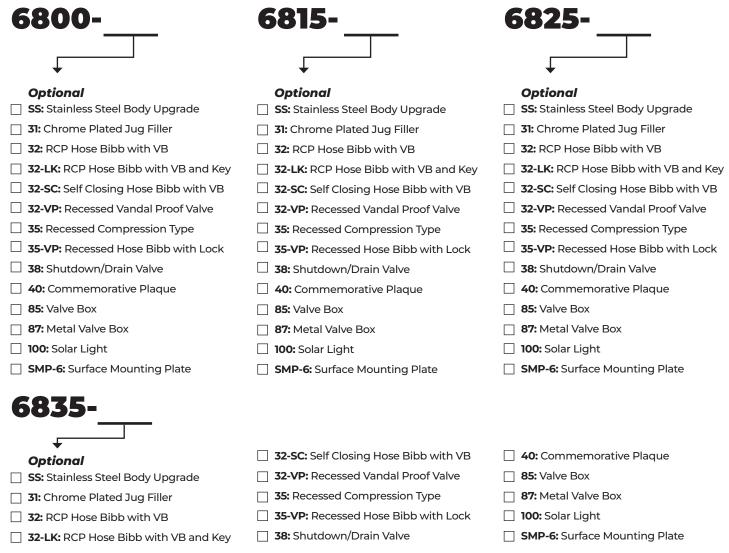

ured from chrome plated brass for reliability and long wear life
- ½"reinforced vinyl tubing with ½" IPS hook-ups and stainless steel supply fittings connected to reinforced tubing
- Water pressure range of 30-80 PSI
- Simple flow adjustment without dismantling of the shower tower with a water flow of 2.5 GPM
- Timer controlled shower heads are made from heavy duty materials with a preset running time of 60 seconds that can be adjusted from 0 to 60 seconds
- Shower head spray pattern is adjustable from stream to mist
- In-line mesh screen Y strainer
- ½" Inlet stop valve for simple future maintenance
- Standard Sky Blue finish with optional colors available
- Custom color orders are non-cancellable and non-returnable



(Shown above) Model 6825





### **ORDERING OPTIONS.**

Part Number



#### **DIMENSIONS** -

All dimensions subject to manufacturing variance of plus or minus 1/4" (6 mm)

**6800** 80"H x 6 5/8"Dia – Side access

**6815** 80"H x 6 5/8"Dia – Front access

**6825** 80"H x 6 5/8"Dia – Side access with grab bar

**6835** 80"H x 6 5/8"Dia – Front access with grab bar

## SPEC -

Furnish and install the Stern-Williams Wheelchair Accessible Shower Towers (specify model color). Shower towers shall be carbon steel or 304 stainless steel and a powder coated finish. Shower heads shall be lead free chrome plated brass with a water pressure range of 30-80 PSI. Shower heads shall include adjustable spray patterns and adjustable timing of 0-60 seconds. Shower towers shall provide simple flow adjustment without requiring dismantling of shower with a water flow of 2.5 GPM.