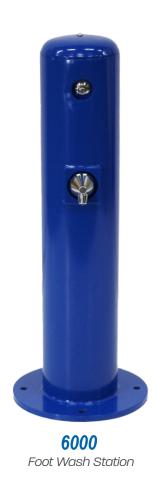

## **SHOWER TOWERS**

SHOWER TOWERS, FOOT SHOWERS, & SPECIALTY ITEMS

7000-32 Pedestal Hose Bibb

Stern-Williams shower towers and foot sprays are customizable and have many options for add-ons including drinking fountains, foot sprays, misters, hose bibbs or a combination.

Foot Spray Drinking Fountain