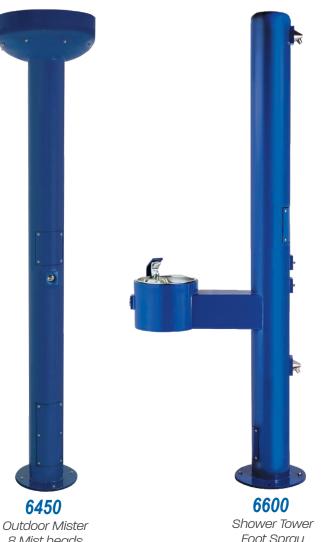

## **SHOWER TOWERS**

SHOWER TOWERS, FOOT SHOWERS, & SPECIALTY ITEMS

7000-32 Pedestal Hose Bibb

Stern-Williams shower towers and foot sprays are customizable and have many options for add-ons including drinking fountains, foot sprays, misters, hose bibbs or a combination.

We offer 11 powder coated color options as well as a stainless steel option. Contact your Stern-Williams rep to learn more about the variety of options, dimensions, and local availability.

8 Mist heads

Foot Spray Drinking Fountain