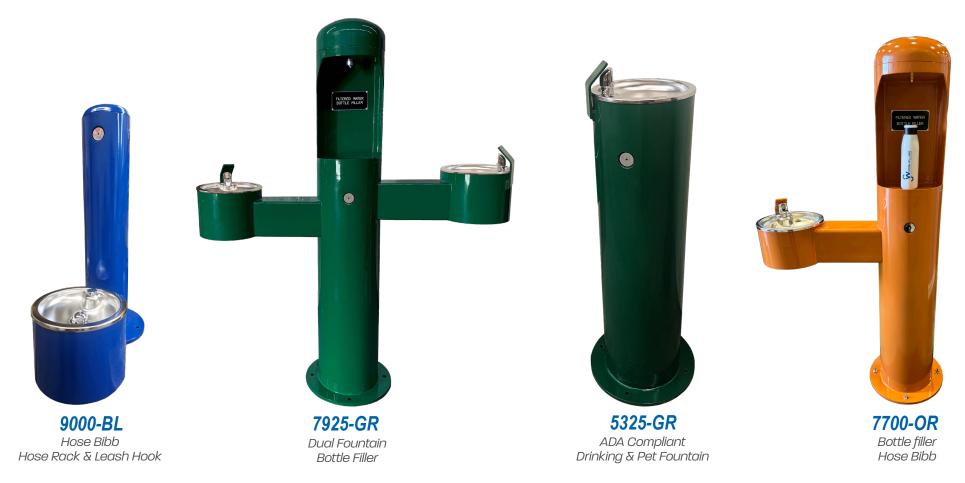

## **DRINKING FOUNTAINS**

STERN-WILLIAMS

DRINKING FOUNTAINS, BOTTLE FILLERS & PET FOUNTAINS

Stern-Williams outdoor fountains, bottle fillers, pet fountains and shower towers are among our more popular products. Our products are customizable based on the customer needs, whether it be a push button valve, hose bibb, pet fountain, bottle filler, or a combination.

We offer 11 powder coated color options as well as a stainless steel option. Contact your Stern-Williams rep to learn more about the variety of options, dimensions, and local availability.

**5315**Dual Wall Mounted
Drinking Fountain