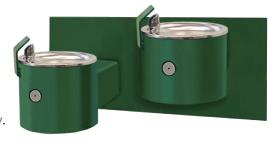

We offer 11 powder coated color options as well as a stainless steel option. Contact your Stern-Williams rep to learn more about the variety of options, dimensions, and local availability.

**5315**Dual Wall Mounted
Drinking Fountain