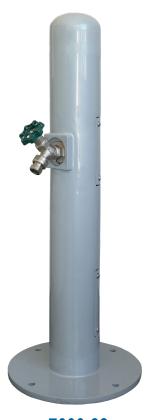

## **SHOWER TOWERS**

SHOWER TOWERS, FOOT SHOWERS, & SPECIALTY ITEMS

7000-32 Pedestal Hose Bibb

Stern-Williams shower towers and foot sprays are customizable and have many options for add-ons including drinking fountains, foot sprays, misters, hose bibbs or a combination.