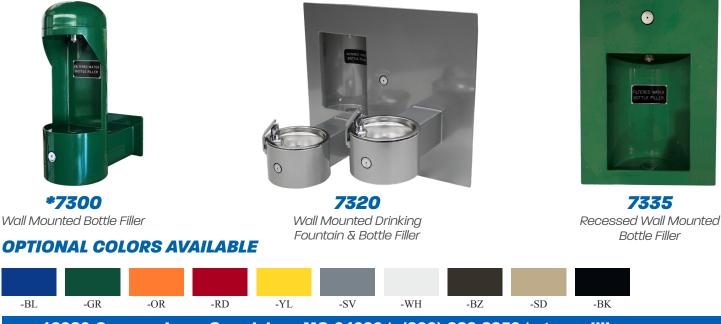

## WALL MOUNTED STERN-WILLIAMS FOUNTAINS

Stern-William's wall mounted drinking fountains and bottle fillers are a convenient way to access water and fill reusable water bottles. These models are great for fitness centers, golf courses, parks, healthcare facilities, schools, office complexes and any recreational area.

- Heavy-duty, steel construction with welded and ground joints for a smooth and clean appearance
- Brushed aluminum filler spout
- Bottle fillers come with a replaceable in-line water filter
- Recessed chrome plated brass push button for reliability and long wear life
- Simple flow adjustment without dismantling fountain
- Vandal resistant access plates for security and simple future maintenance