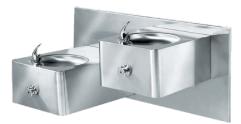

## WALL MOUNTED WILLIAMS FOUNTAINS

Stern-Williams wall mounted drinking fountains are designed to be a convenient station to refill reusable water bottles with filtered water. These models are great for fitness centers, golf courses, parks, healthcare facilities, schools, office complexes, airports and any other recreational area.

- Crafted with a lustrous 18 gauge 304 stainless steel finish
- All models are Barrier Free
- Refrigerated models available with 8.0 GPH of chilled water
- Frostproof (-FP) models available
- Adjustable flow regulation without dismantling fountain

\*BF-5020 Single Wall Mounted Fountain with Back Plate

\*BF-5040 Single Wall Mounted Fountain

**BF-5000** Dual Wall Mounted Fountain with Two Level Back Plate

**BFR-6000** Dual Wall Mounted Refrigerated Fountain