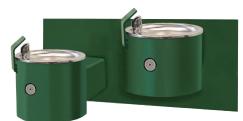

## WALL MOUNTED WILLIAMS FOUNTAINS

Stern-Williams wall mounted drinking fountains are designed to be a convenient station to refill reusable water bottles with filtered water. These models are great for fitness centers, golf courses, parks, healthcare facilities, schools, office complexes, airports and any other recreational area.

- Crafted with a lustrous 18 gauge 304 stainless steel finish
- All models are Barrier Free
- Refrigerated models available with 8.0 GPH of chilled water
- Frostproof (-FP) models available
- Adjustable flow regulation without dismantling fountain

\*BF-5020 Single Wall Mounted Fountain with Back Plate

\*BF-5040 Single Wall Mounted Fountain

**BF-5000** Dual Wall Mounted Fountain with Two Level Back Plate

**BFR-6000** Dual Wall Mounted Refrigerated Fountain