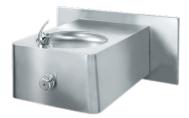

## WALL MOUNTED WILLIAMS FOUNTAINS

Stern-Williams wall mounted drinking fountains are designed to be a convenient station to refill reusable water bottles with filtered water. These models are great for fitness centers, golf courses, parks, healthcare facilities, schools, office complexes, airports and any other recreational area.

- Crafted with a lustrous 18 gauge 304 stainless steel finish
- All models are Barrier Free
- Refrigerated models available with 8.0 GPH of chilled water
- Frostproof (-FP) models available
- Adjustable flow regulation without dismantling fountain

\*BF-5020 Single Wall Mounted Fountain with Back Plate

\*BF-5040 Single Wall Mounted Fountain

**BF-5000** Dual Wall Mounted Fountain with Two Level Back Plate

**BFR-6000** Dual Wall Mounted Refrigerated Fountain

Single Wall Mounted Refrigerated Fountain