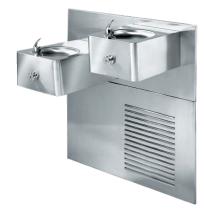

## WALL MOUNTED WILLIAMS FOUNTAINS

Stern-Williams wall mounted drinking fountains are designed to be a convenient station to refill reusable water bottles with filtered water. These models are great for fitness centers, golf courses, parks, healthcare facilities, schools, office complexes, airports and any other recreational area.

- Crafted with a lustrous 18 gauge 304 stainless steel finish
- All models are Barrier Free
- Refrigerated models available with 8.0 GPH of chilled water
- Frostproof (-FP) models available
- Adjustable flow regulation without dismantling fountain

\*BF-5020 Single Wall Mounted Fountain with Back Plate

\*BF-5040 Single Wall Mounted Fountain

**BF-5000** Dual Wall Mounted Fountain with Two Level Back Plate

**BFR-6000** Dual Wall Mounted Refrigerated Fountain