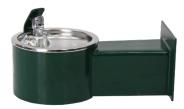

## WALL MOUNTED STERN-WILLIAMS FOUNTAINS

Stern-William's wall mounted drinking fountains and bottle fillers are a convenient way to access water and fill reusable water bottles. These models are great for fitness centers, golf courses, parks, healthcare facilities, schools, office complexes and any recreational area.

- Heavy-duty, steel construction with welded and ground joints for a smooth and clean appearance
- Brushed aluminum filler spout
- Bottle fillers come with a replaceable in-line water filter
- Recessed chrome plated brass push button for reliability and long wear life
- Simple flow adjustment without dismantling fountain
- Vandal resistant access plates for security and simple future maintenance

**\*5300** Wall Mounted Drinkign Fountain

\*5315 Dual Wall Mounted Drinking Fountain

13920 Cypress Lane Grandview, MO 64030 | (800) 323-2359 | sternwilliams.com