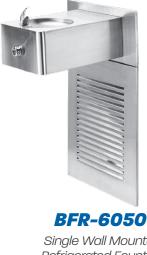

UNTED WILLIAMS FOUNTAINS

Stern-Williams wall mounted drinking fountains are designed to be a convenient station to refill reusable water bottles with filtered water. These models are great for fitness centers, golf courses, parks, healthcare facilities, schools, office complexes, airports and any other recreational area.



- Crafted with a lustrous 18 gauge 304 stainless steel finish
- All models are Barrier Free
- Refrigerated models available with 8.0 GPH of chilled water
- Frostproof (-FP) models available
- Adjustable flow regulation without dismantling fountain



\*BF-5020 Single Wall Mounted Fountain with Back Plate



\*BF-5040 Single Wall Mounted Fountain



**BF-5000** Dual Wall Mounted Fountain with Two Level Back Plate



**BFR-6000** Dual Wall Mounted Refrigerated Fountain



Single Wall Mounted Refrigerated Fountain