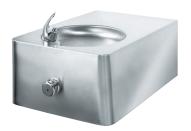

## WALL MOUNTED STERN-WILLIAMS FOUNTAINS

Stern-William's wall mounted drinking fountains and bottle fillers are a convenient way to access water and fill reusable water bottles. These models are great for fitness centers, golf courses, parks, healthcare facilities, schools, office complexes and any recreational area.

- Heavy-duty, steel construction with welded and ground joints for a smooth and clean appearance
- Brushed aluminum filler spout
- Bottle fillers come with a replaceable in-line water filter
- Recessed chrome plated brass push button for reliability and long wear life
- Simple flow adjustment without dismantling fountain
- Vandal resistant access plates for security and simple future maintenance

**\*5300** Wall Mounted Drinkign Fountain

\*5315 Dual Wall Mounted Drinking Fountain

13920 Cypress Lane Grandview, MO 64030 | (800) 323-2359 | sternwilliams.com